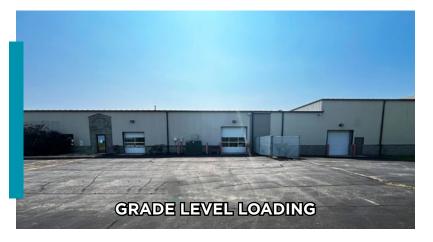

## 969 PEACE ROAD, DEKALB, IL | PROPERTY OVERVIEW

Property Size: 29,994 SF

Office Size: 500 SF

Æ

Site Size: 4.74 Acres

Showroom Size: ±14,000 SF

Loading: 3 Drive-in Doors

Clear Height: 14'-20' Clear