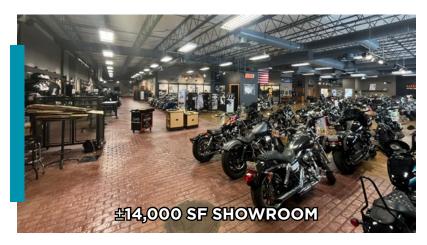

## 969 PEACE ROAD, DEKALB, IL | PROPERTY OVERVIEW

Property Size: 29,994 SF

Office Size: 500 SF

Æ

Site Size: 4.74 Acres

Showroom Size: ±14,000 SF

Loading: 3 Drive-in Doors

Clear Height: 14'-20' Clear