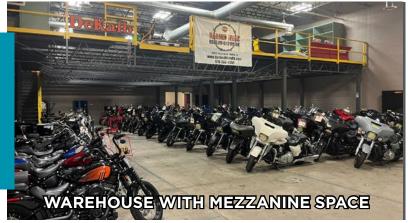

## 969 PEACE ROAD, DEKALB, IL | PROPERTY OVERVIEW

Property Size: 29,994 SF

Office Size: 500 SF

Æ

Site Size: 4.74 Acres

Showroom Size: ±14,000 SF

Loading: 3 Drive-in Doors

Clear Height: 14'-20' Clear