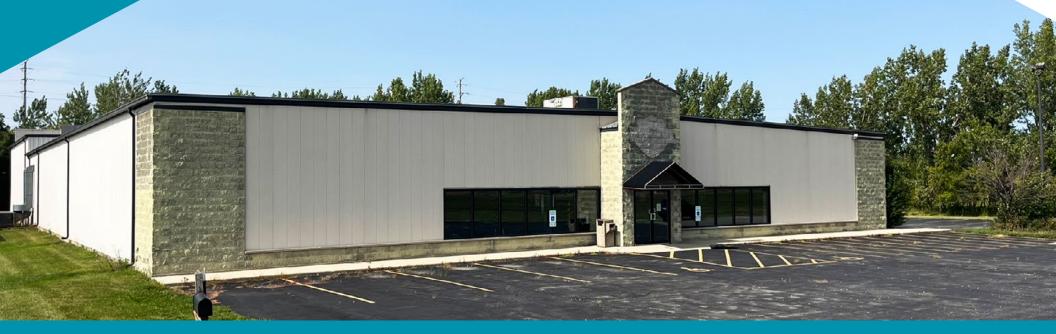

969 Peace Road

DEKALB, ILLINOIS
29,994 SF AVAILABLE FOR SALE

PRICE REDUCTION

\$2,300,000 (\$76.68 PSF)

POTENTIAL FOR OUTSIDE STORAGE

## 969 PEACE ROAD, DEKALB, IL | PROPERTY OVERVIEW

Property Size: 29,994 SF

Office Size: 500 SF

Æ

Site Size: 4.74 Acres

Showroom Size: ±14,000 SF

Loading: 3 Drive-in Doors

Clear Height: 14'-20' Clear

#### **Strengths:**

- » Potential for outside storage
- » Hard to find free-standing building
- » Fully air conditioned facility
- » Extra land for possible expansion
- » Low DeKalb County taxes
- » Possible tax incentives available