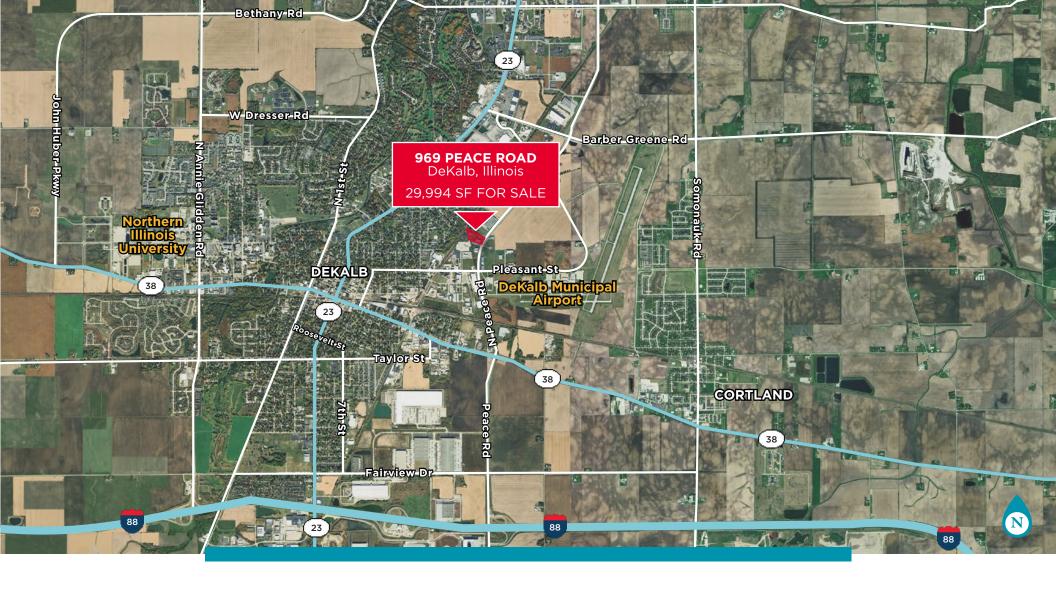

# Site Survey

969 PEACE ROAD, DEKALB, IL

- 1 MILE TO ROUTE 38
- 2.5 MILES TO I-88
- 60.7 MILES TO O'HARE AIRPORT
- 64 MILES TO DOWNTOWN CHICAGO

969 PEACE ROAD, DEKALB, IL