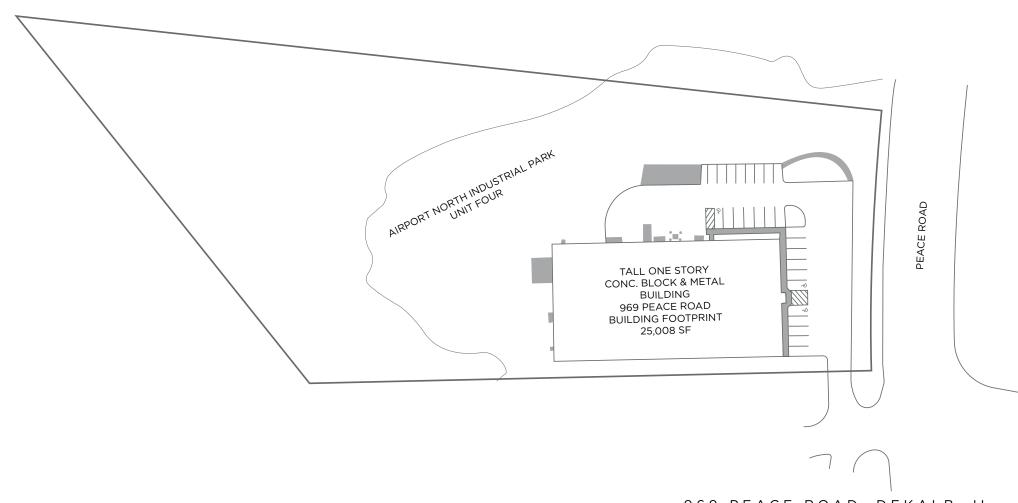

## 969 PEACE ROAD, DEKALB, IL | PROPERTY OVERVIEW

Property Size: 29,994 SF

Office Size: 500 SF

Æ

Site Size: 4.74 Acres

Showroom Size: ±14,000 SF

Loading: 3 Drive-in Doors

Clear Height: 14'-20' Clear

# Site Survey

969 PEACE ROAD, DEKALB, IL

- 1 MILE TO ROUTE 38
- 2.5 MILES TO I-88
- 60.7 MILES TO O'HARE AIRPORT
- 64 MILES TO DOWNTOWN CHICAGO

969 PEACE ROAD, DEKALB, IL