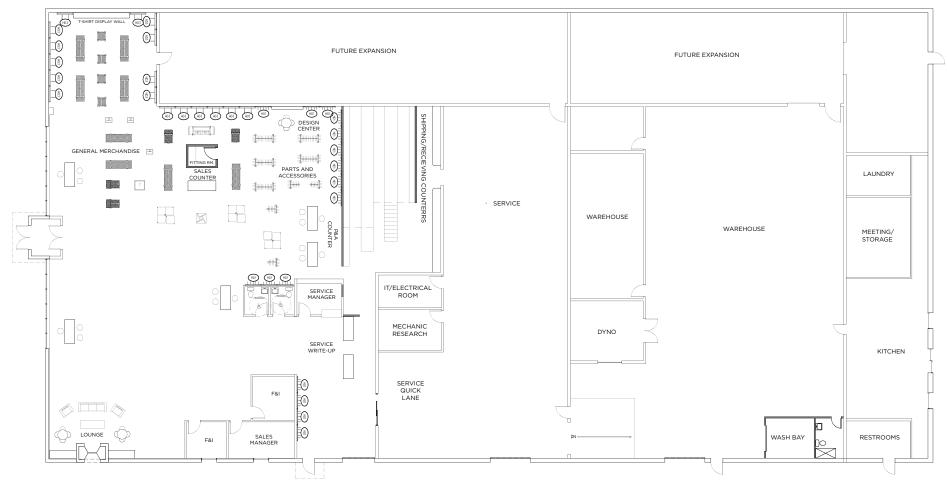

## 969 PEACE ROAD, DEKALB, IL | PROPERTY OVERVIEW

Property Size: 29,994 SF

Office Size: 500 SF

Æ

Site Size: 4.74 Acres

Showroom Size: ±14,000 SF

Loading: 3 Drive-in Doors

Clear Height: 14'-20' Clear

Power: 600 Amps, 3-Phase

Years Built: 1988 | Renovated 2012

Sale Price: \$2,399,520 (\$80 PSF)