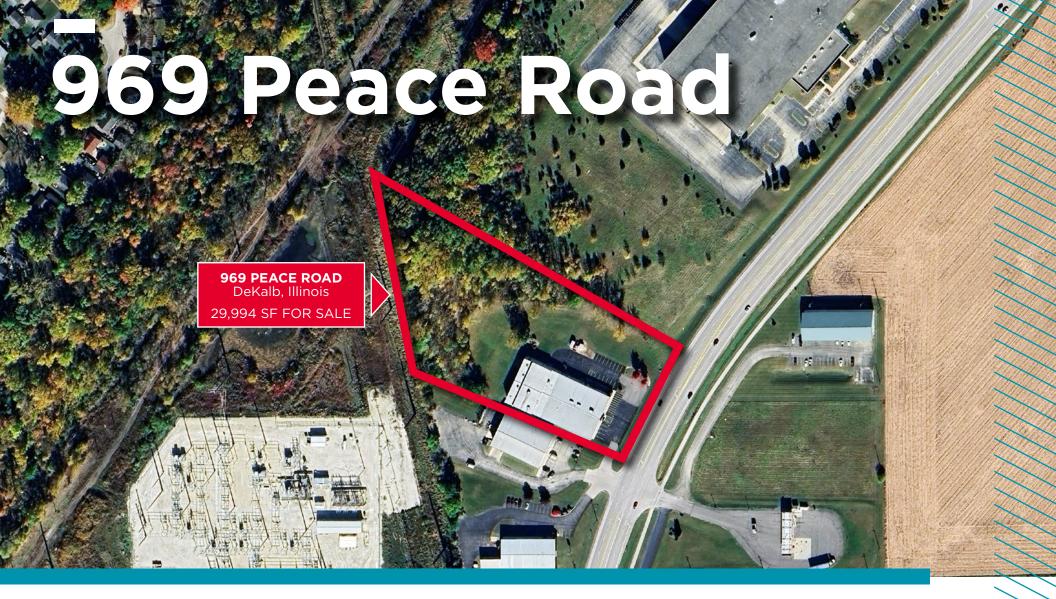

# Site Survey

969 PEACE ROAD, DEKALB, IL

- 1 MILE TO ROUTE 38
- 2.5 MILES TO I-88
- 60.7 MILES TO O'HARE AIRPORT
- 64 MILES TO DOWNTOWN CHICAGO

969 PEACE ROAD, DEKALB, IL