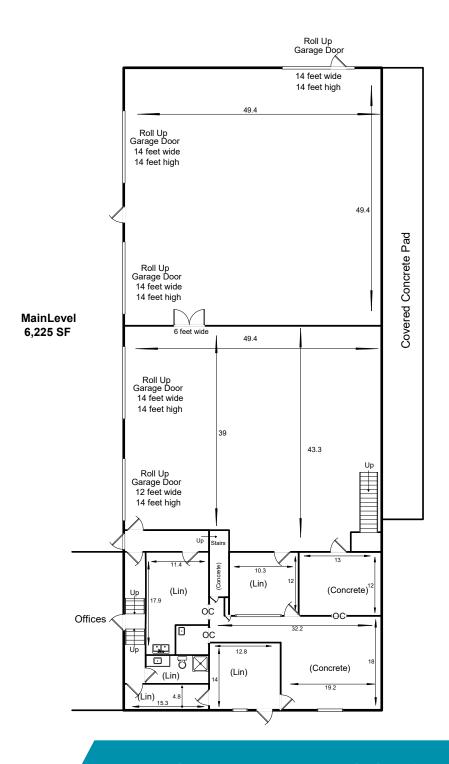

## 500 East Vine Drive, #100

Fort Collins, Colorado 80524

6,225 SF AVAILABLE FOR LEASE W/ YARD

## **PROPERTY OVERVIEW**

Located on the north side of Vine Drive just east of North College Avenue, this property is in a prime area with current and future redevelopment activity.

Space Available: 6,225 SF w/ Yard

Clear Height: 16'-18'

**Lease Rate:** \$12.00-\$14.00/SF NNN \$10.00/SF NNN

Estimated NNN: \$5.75/SF

Entire Building Sale Price:

\$2,500,000 (11,102 SF on ±2.9 Acres)