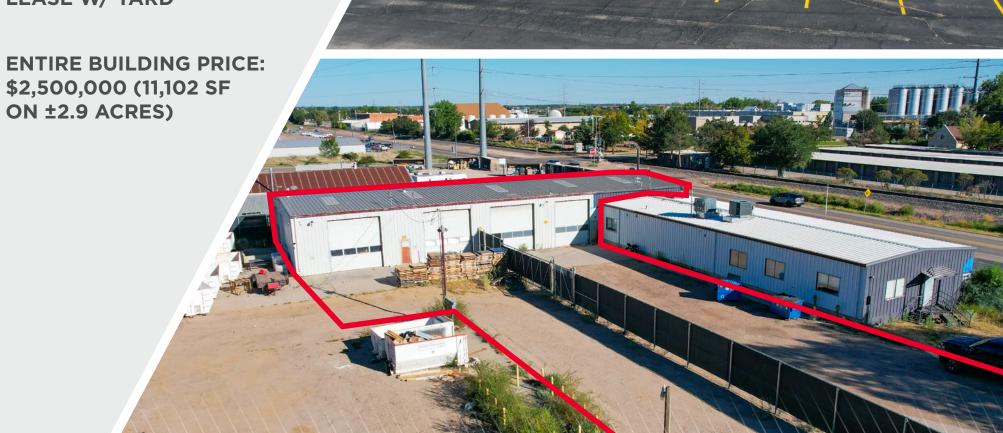

## **PROPERTY OVERVIEW**

Located on the north side of Vine Drive just east of North College Avenue, this property is in a prime area with current and future redevelopment activity.

Space Available: 6,225 SF w/ Yard

Clear Height: 16'-18'

**Lease Rate:** \$12.00-\$14.00/SF NNN \$10.00/SF NNN

Estimated NNN: \$5.75/SF

Entire Building Sale Price:

\$2,500,000 (11,102 SF on ±2.9 Acres)