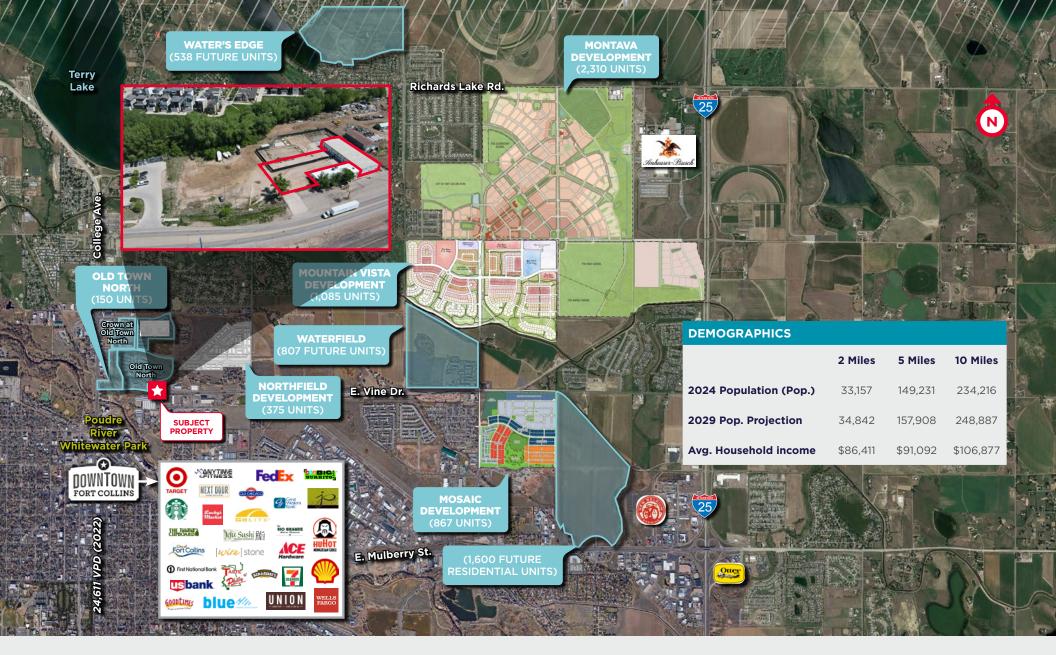

## **PROPERTY OVERVIEW**

Located on the north side of Vine Drive just east of North College Avenue, this property is in a prime area with current and future redevelopment activity.

Space Available: 6,225 SF w/ Yard