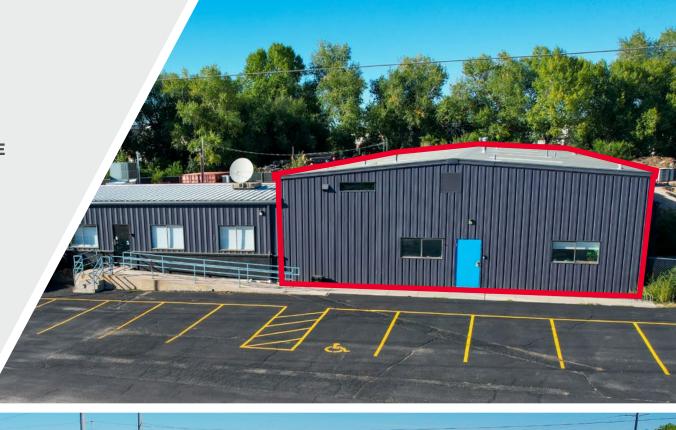

## 500 East Vine Drive, #100

Fort Collins, Colorado 80524

6,225 SF AVAILABLE FOR LEASE W/ YARD

## **PROPERTY OVERVIEW**

Located on the north side of Vine Drive just east of North College Avenue, this property is in a prime area with current and future redevelopment activity.

Space Available: 6,225 SF w/ Yard