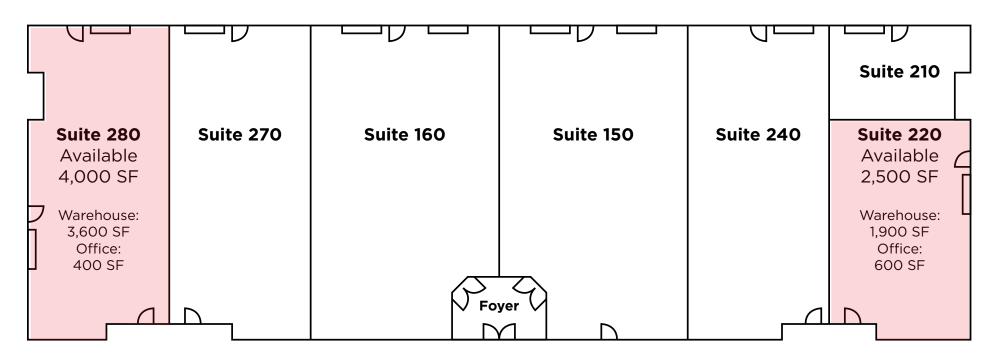

#### **Property Features**

| Lease Rate:      | \$1.25 PSF/NNN                                              |
|------------------|-------------------------------------------------------------|
| Space Available: | 2,500 SF & 4,000 SF                                         |
| Power:           | 3 Phase, 480 V                                              |
| Height:          | 16'                                                         |
| Loading:         | 10' x 12' Ground Level Doors<br>12' x 12 Ground Level Doors |

Suite 220 - 2,500 SF

\*SF Approximate

Suite 280 - 4,000 SF

\*SF Approximate