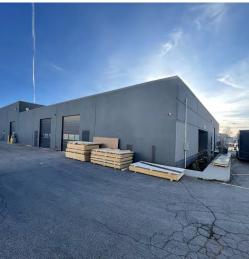

## **FLEX SUITES FOR LEASE**

# 210 NORTH REDWOOD ROAD NORTH SALT LAKE, UT 84054

#### JOSH WANGSGARD, MBA

Principal Broker +1 801 784 5322 josh.wangsgard@cushwake.com



#### **Property Features**

| Lease Rate:      | \$1.25 PSF/NNN                                              |
|------------------|-------------------------------------------------------------|
| Space Available: | 2,500 SF & 4,000 SF                                         |
| Power:           | 3 Phase, 480 V                                              |
| Height:          | 16'                                                         |
| Loading:         | 10' x 12' Ground Level Doors<br>12' x 12 Ground Level Doors |





Suite 220 - 2,500 SF





\*SF Approximate

Suite 280 - 4,000 SF



\*SF Approximate









#### Easy freeway access

| Downtown SLC     | 15 Minutes |
|------------------|------------|
| SLC Int. Airport | 11 Minutes |
| I-15             | 3 Minutes  |
| I-215            | 2 Minutes  |



#### FOR MORE INFORMATION, CONTACT:

JOSH WANGSGARD, MBA Principal Broker +1 801 784 5322 josh.wangsgard@cushwake.com

©2024 Cushman & Wakefield. All rights reserved. The information contained in this communication is strictly confidential. This information has been obtained from sources believed to be reliable but has not been verified. NO WARRANTY OR REPRESENTATION, EXPRESS OR IMPLIED, IS MADE AS TO THE CONDITION OF THE PROPERTY (OR PROPERTIES) REFERENCED HEREIN OR AS TO THE ACCURACY OR COMPLETENESS OF THE INFORMATION CONTAINED HEREIN, AND SAME IS SUBMITTED SUBJECT TO ERRORS, OMISSIONS, C