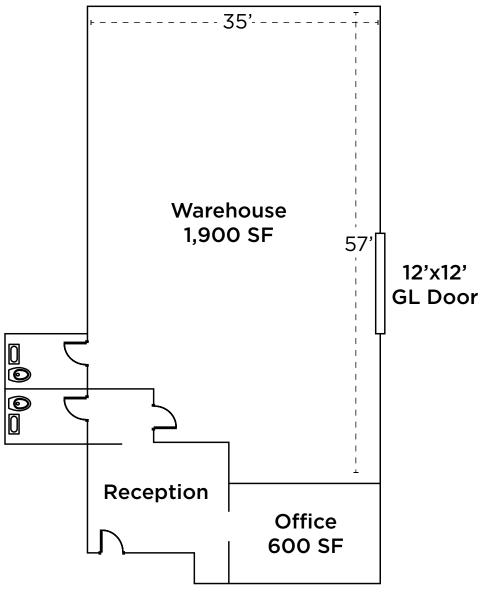

#### **Property Features**

| Lease Rate:      | \$1.25 PSF/NNN                                              |
|------------------|-------------------------------------------------------------|
| Space Available: | 2,500 SF & 4,000 SF                                         |
| Power:           | 3 Phase, 480 V                                              |
| Height:          | 16'                                                         |
| Loading:         | 10' x 12' Ground Level Doors<br>12' x 12 Ground Level Doors |

Suite 220 - 2,500 SF

\*SF Approximate

Suite 280 - 4,000 SF

\*SF Approximate