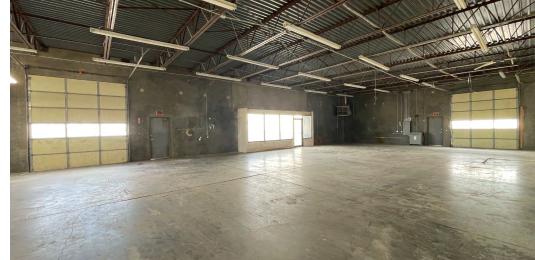

#### **Property Features**

| Lease Rate:      | \$1.25 PSF/NNN                                              |
|------------------|-------------------------------------------------------------|
| Space Available: | 2,500 SF & 4,000 SF                                         |
| Power:           | 3 Phase, 480 V                                              |
| Height:          | 16'                                                         |
| Loading:         | 10' x 12' Ground Level Doors<br>12' x 12 Ground Level Doors |