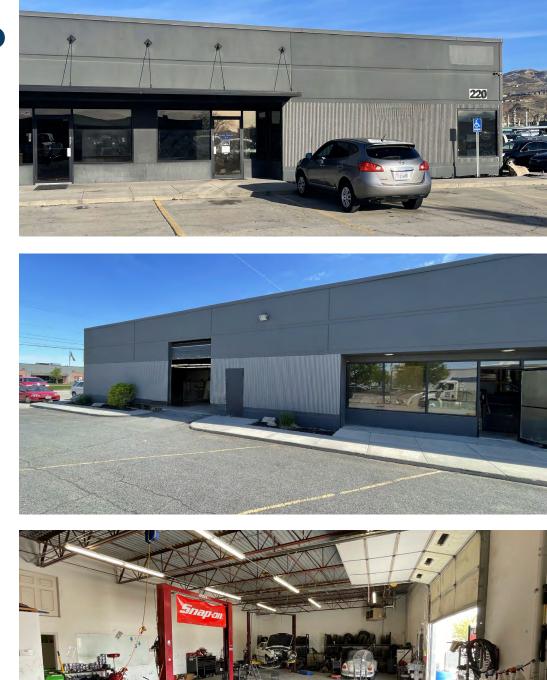

## **FLEX SUITES FOR LEASE**

# 210 NORTH REDWOOD ROAD NORTH SALT LAKE, UT 84054

#### JOSH WANGSGARD, MBA

Principal Broker +1 801 784 5322 josh.wangsgard@cushwake.com



#### **Property Features**

| Lease Rate:      | \$1.25 PSF/NNN                                              |
|------------------|-------------------------------------------------------------|
| Space Available: | 2,500 SF & 4,000 SF                                         |
| Power:           | 3 Phase, 480 V                                              |
| Height:          | 16'                                                         |
| Loading:         | 10' x 12' Ground Level Doors<br>12' x 12 Ground Level Doors |





Suite 220 - 2,500 SF





\*SF Approximate

Suite 280 - 4,000 SF



\*SF Approximate









#### Easy freeway access

| Downtown SLC     | 15 Minutes |
|------------------|------------|
| SLC Int. Airport | 11 Minutes |
| I-15             | 3 Minutes  |
| I-215            | 2 Minutes  |



#### FOR MORE INFORMATION, CONTACT:

JOSH WANGSGARD, MBA Principal Broker +1 801 784 5322 josh.wangsgard@cushwake.com

©2024 Cushman & Wakefield. All rights reserved. The information contained in this communication is strictly confidential. This information has been obtained from sources believed to be reliable but has not been verified. NO WARRANTY OR REPRESENTATION, EXPRESS OR IMPLIED, IS MADE AS TO THE CONDITION OF THE PROPERTY (OR PROPERTIES) REFERENCED HEREIN OR AS TO THE ACCURACY OR COMPLETENESS OF THE INFORMATION CONTA