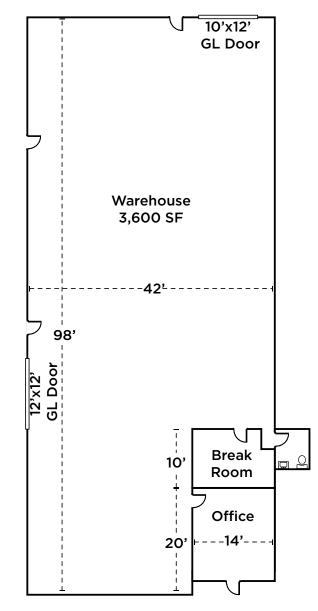

#### **Property Features**

| Lease Rate:      | \$1.25 PSF/NNN                                              |
|------------------|-------------------------------------------------------------|
| Space Available: | 2,500 SF & 4,000 SF                                         |
| Power:           | 3 Phase, 480 V                                              |
| Height:          | 16'                                                         |
| Loading:         | 10' x 12' Ground Level Doors<br>12' x 12 Ground Level Doors |

Suite 220 - 2,500 SF

\*SF Approximate

Suite 280 - 4,000 SF

\*SF Approximate