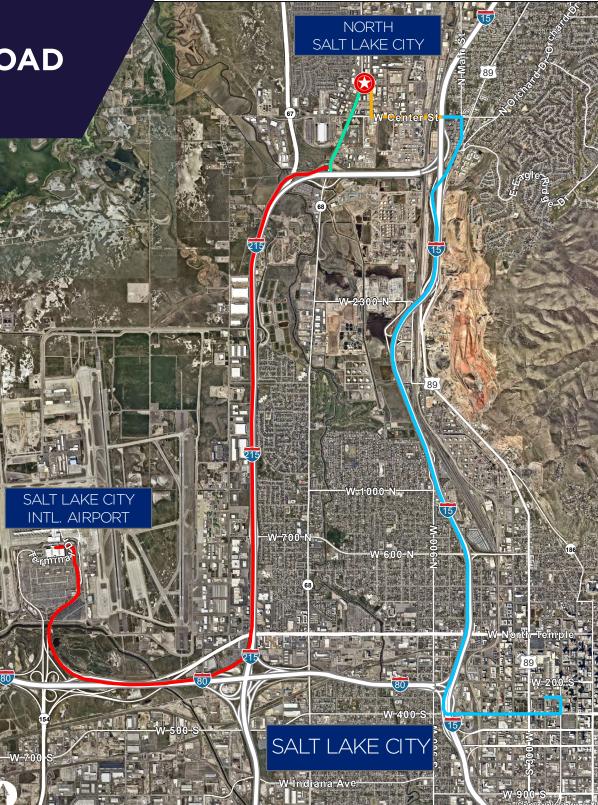

#### Easy freeway access

| Downtown SLC     | 15 Minutes |
|------------------|------------|
| SLC Int. Airport | 11 Minutes |
| I-15             | 3 Minutes  |
| I-215            | 2 Minutes  |