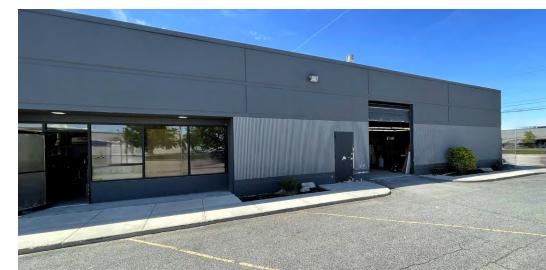

#### **Property Features**

| Lease Rate:      | \$1.25 PSF/NNN                                              |
|------------------|-------------------------------------------------------------|
| Space Available: | 2,500 SF & 4,000 SF                                         |
| Power:           | 3 Phase, 480 V                                              |
| Height:          | 16'                                                         |
| Loading:         | 10' x 12' Ground Level Doors<br>12' x 12 Ground Level Doors |

Suite 220 - 2,500 SF

\*SF Approximate

Suite 280 - 4,000 SF

\*SF Approximate