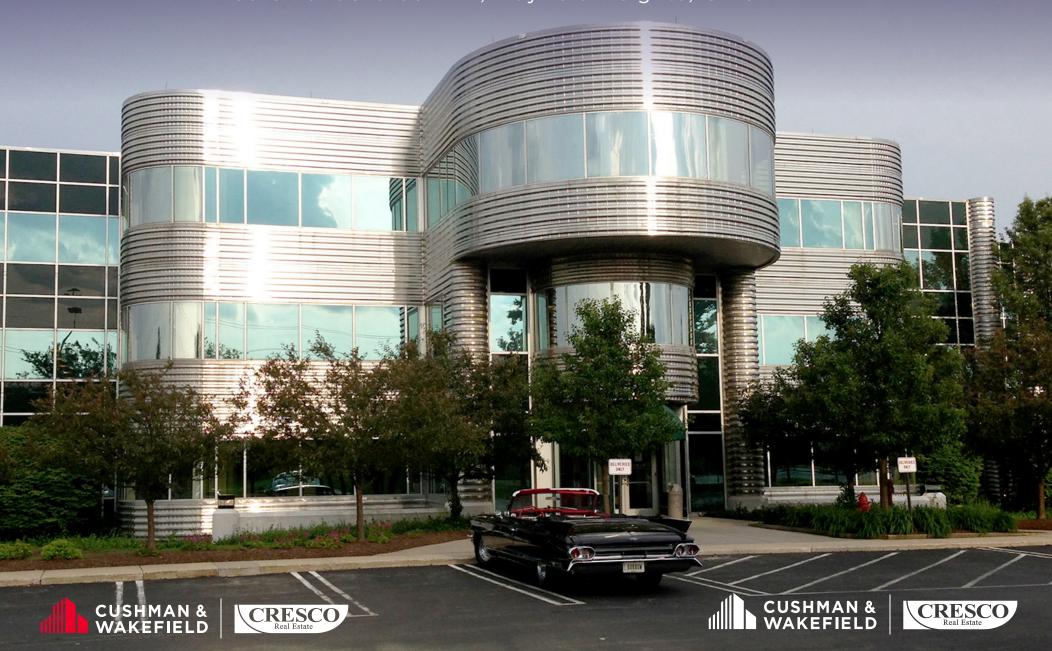

## Office Space For Lease

5915 Landerbrook Dr., Mayfield Heights, Ohio 44124

## **5915** Landerbrook Drive

- Newly available with bright finishes create for a very clean and welcoming look
- Popular layout that includes perimeter offices, bullpen area and two conference rooms (one executive size)
- Building amenities include a fitness center, conference room and underground parking availability
- Located in a low tax municipality
- Close proximity to I-271 and Mayfield Road amenities