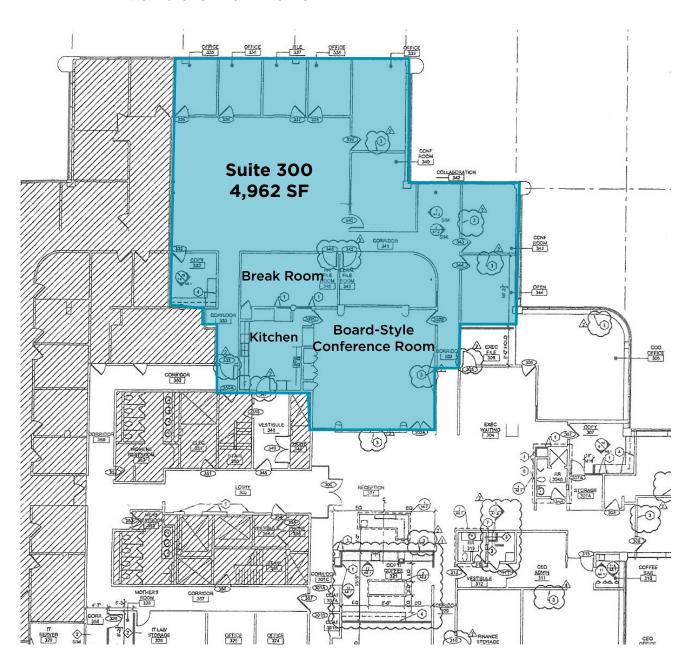

## **Quick Stats**

| Available Space           | Suite 300 - 4,962 SF<br>*Available 9/30/25 |
|---------------------------|--------------------------------------------|
| Year Built                | 1988                                       |
| Businesses within 3-Miles | 3,224                                      |
| To University Circle      | 24 Minutes                                 |
| To Downtown Cleveland     | 27 Minutes                                 |

**Third Floor** | Suite 300 - 4,962 SF Available Fall 2025

155,727
Population
(2024 | 5 Mile)

**42**Median Age
(2024 | 5 Mile)

**67,296**Households
(2024 | 5 Mile)

**\$144,681**Household Income (2024 | 5 Mile)