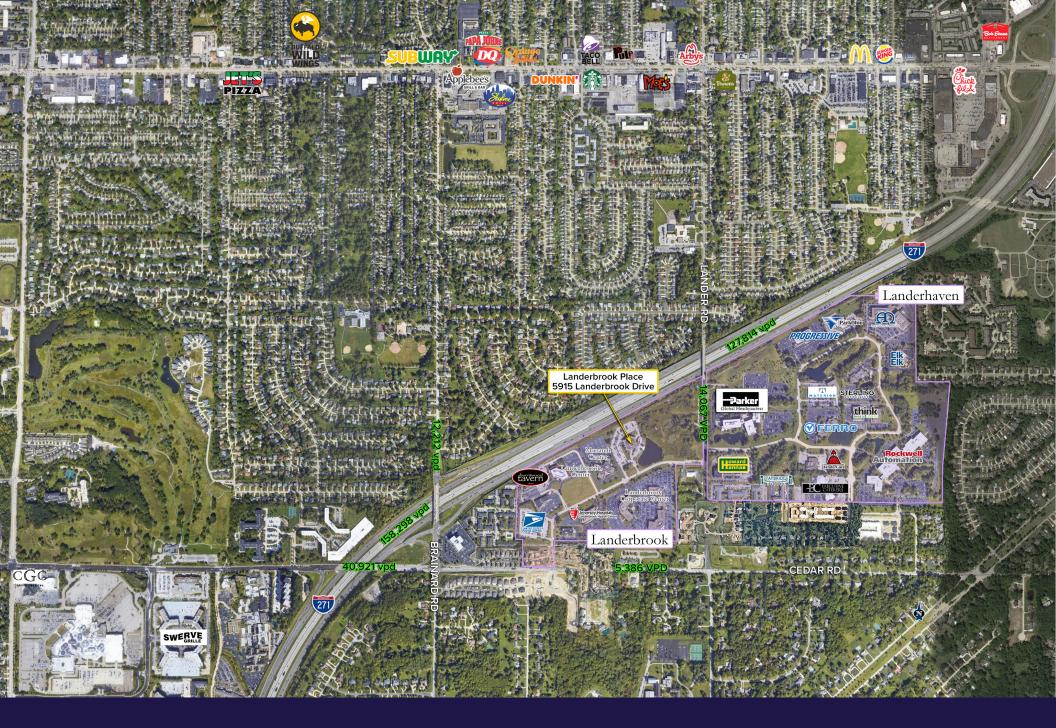

## Office Space For Lease

5915 Landerbrook Dr., Mayfield Heights, Ohio 44124

## **5915** Landerbrook Drive

- Newly available with bright finishes create for a very clean and welcoming look
- Popular layout that includes perimeter offices, bullpen area and two conference rooms (one executive size)
- Building amenities include a fitness center, conference room and underground parking availability
- Located in a low tax municipality
- Close proximity to I-271 and Mayfield Road amenities