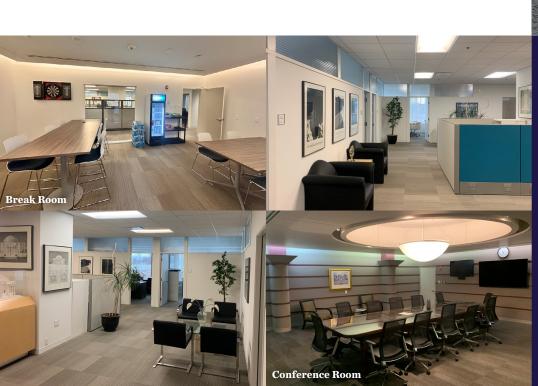

## **5915** Landerbrook Drive

- Newly available with bright finishes create for a very clean and welcoming look
- Popular layout that includes perimeter offices, bullpen area and two conference rooms (one executive size)
- Building amenities include a fitness center, conference room and underground parking availability
- Located in a low tax municipality
- Close proximity to I-271 and Mayfield Road amenities