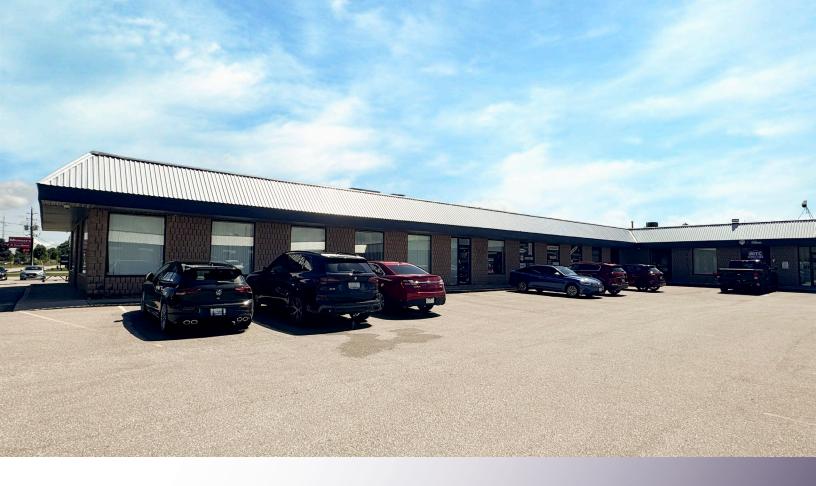

PRIME NORTHWEST LONDON OFFICE, WAREHOUSE | FOR LEASE

Southwestern Ontario

## **ABOUT THE PROPERTY**

Prime northwest London office, warehouse space for lease, just west of Fanshawe Park Road and Hyde Park Road

| UNIT      | AVAILABLE SPACE  | ASKING RENT     | ADDITIONAL RENT (EST.)       |
|-----------|------------------|-----------------|------------------------------|
| 4 Rear    | Approx. 1,400 SF | \$10.50 PSF Net | \$6.50 PSF + utilities + HST |
| 8 Rear    | Approx. 780 SF   | \$12.00 PSF Net | \$6.50 PSF + utilities + HST |
| 11        | Approx. 2,100 SF | \$13.00 PSF Net | \$6.50 PSF + utilities + HST |
| Leased 14 |                  |                 |                              |