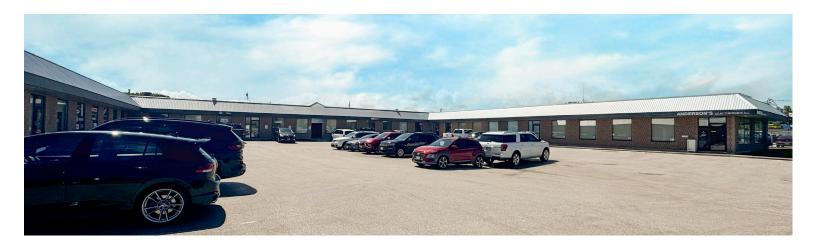

## **ABOUT THE PROPERTY**

Prime northwest London office, warehouse space for lease, just west of Fanshawe Park Road and Hyde Park Road

| UNIT      | AVAILABLE SPACE  | ASKING RENT     | ADDITIONAL RENT (EST.)       |
|-----------|------------------|-----------------|------------------------------|
| 4 Rear    | Approx. 1,400 SF | \$10.50 PSF Net | \$6.50 PSF + utilities + HST |
| 8 Rear    | Approx. 780 SF   | \$12.00 PSF Net | \$6.50 PSF + utilities + HST |
| 11        | Approx. 2,100 SF | \$13.00 PSF Net | \$6.50 PSF + utilities + HST |
| Leased 14 |                  |                 |                              |

• **Zoning:** Ll1(3)

Parking: On-site available for free

Signage: Available on-site

Grade Loading Doors: Available for free

- Unit 14: End cap unit
- Very well maintained commercial plaza
- Just down the street from the Smartcentres development (Walmart, Canadian Tire, Winners, Golf Town, Sportchek, Rona, etc.)