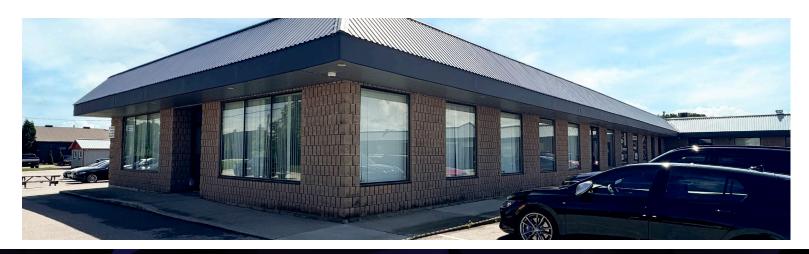

## **ABOUT THE PROPERTY**

Prime northwest London office, warehouse space for lease, just west of Fanshawe Park Road and Hyde Park Road

| UNIT      | AVAILABLE SPACE  | ASKING RENT     | ADDITIONAL RENT (EST.)       |
|-----------|------------------|-----------------|------------------------------|
| 4 Rear    | Approx. 1,400 SF | \$10.50 PSF Net | \$6.50 PSF + utilities + HST |
| 8 Rear    | Approx. 780 SF   | \$12.00 PSF Net | \$6.50 PSF + utilities + HST |
| 11        | Approx. 2,100 SF | \$13.00 PSF Net | \$6.50 PSF + utilities + HST |
| Leased 14 |                  |                 |                              |

• **Zoning:** Ll1(3)

Parking: On-site available for free

Signage: Available on-site

Grade Loading Doors: Available for free

- Unit 14: End cap unit
- Very well maintained commercial plaza
- Just down the street from the Smartcentres development (Walmart, Canadian Tire, Winners, Golf Town, Sportchek, Rona, etc.)