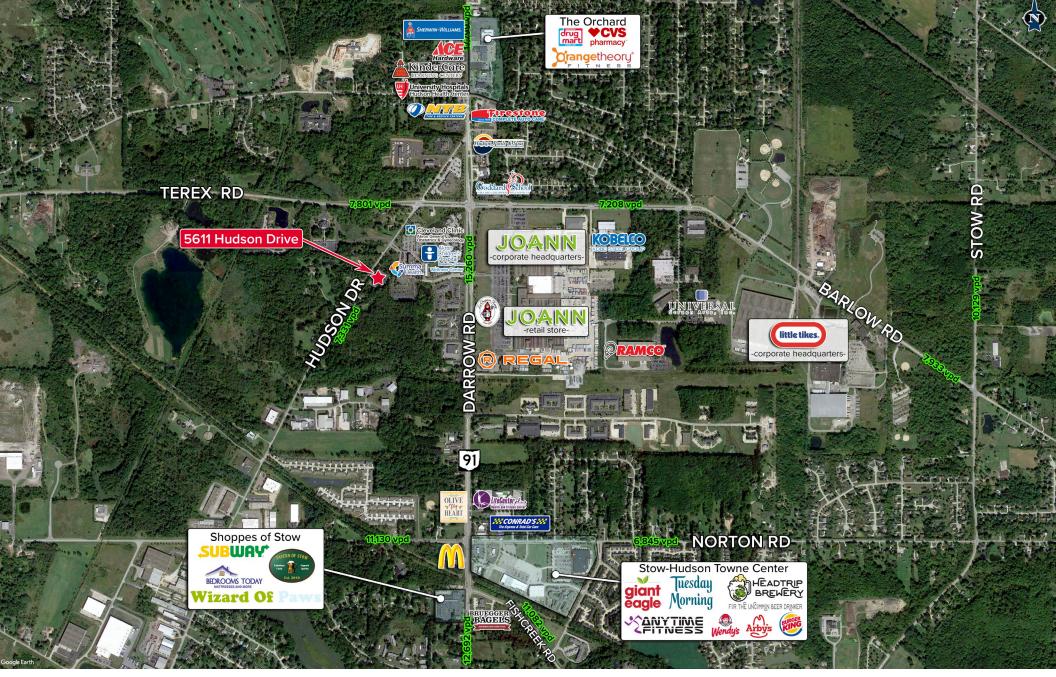

# **OFFICE SUITES FOR LEASE**

5611 HUDSON DRIVE, HUDSON, OHIO 44236

### **5611 HUDSON DR** HUDSON, OHIO 44236

# **DEMOGRAPHICS**

**85,114** Population (2024 | 5 Mile)

**42.7**Median Age
(2024 | 5 Mile)

**35,144**Households
(2024 | 5 Mile)

\$149,111
Household Income

(2024 | 5 Mile)

**3,275**Total Businesses

44,324 Total Employees (2024 | 5 Mile)