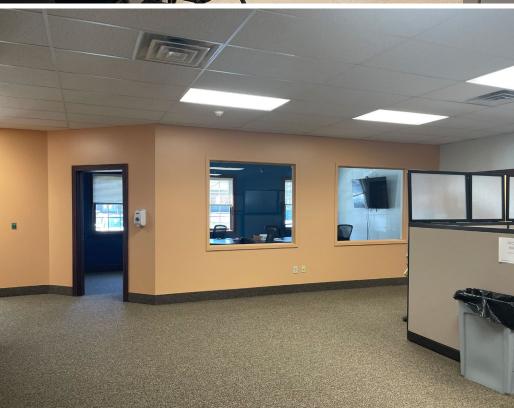

#### **OVERVIEW**

- Up to 3,426 SF available (divisible to 1,530 SF)
- Well designed office building with plentiful parking immediately adjacent to your front door
- New exterior lighting, entrance doors and fire monitoring system
- Recently upgraded finishes throughout
- Private entrance, restrooms & HVAC controls
- Furniture may be included