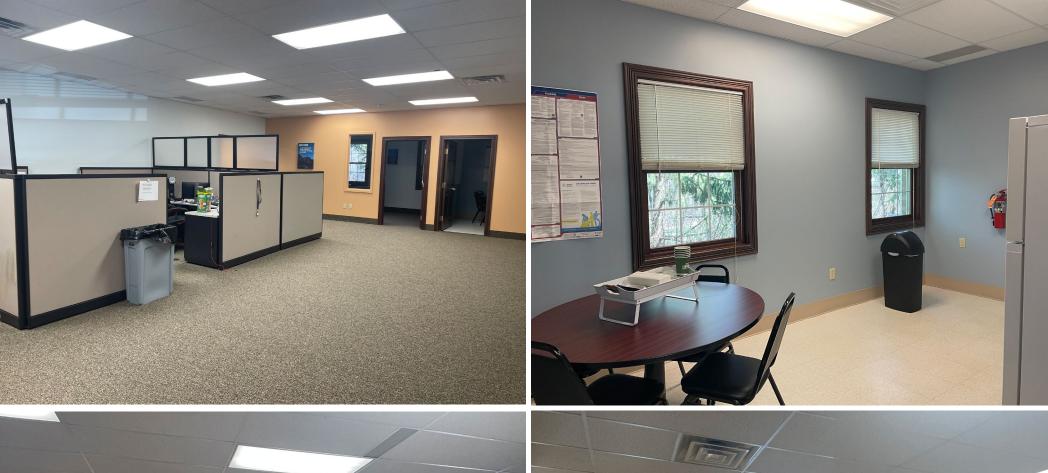

#### **OVERVIEW**

- Up to 3,426 SF available (divisible to 1,530 SF)
- Well designed office building with plentiful parking immediately adjacent to your front door
- New exterior lighting, entrance doors and fire monitoring system
- Recently upgraded finishes throughout
- Private entrance, restrooms & HVAC controls
- Furniture may be included

#### **AVAILABLE SPACE**

Combined Suites 3,426 SF Suite 200 1,530 SF Suite 300 1,896 SF

LEASE RATE \$14.00/SF