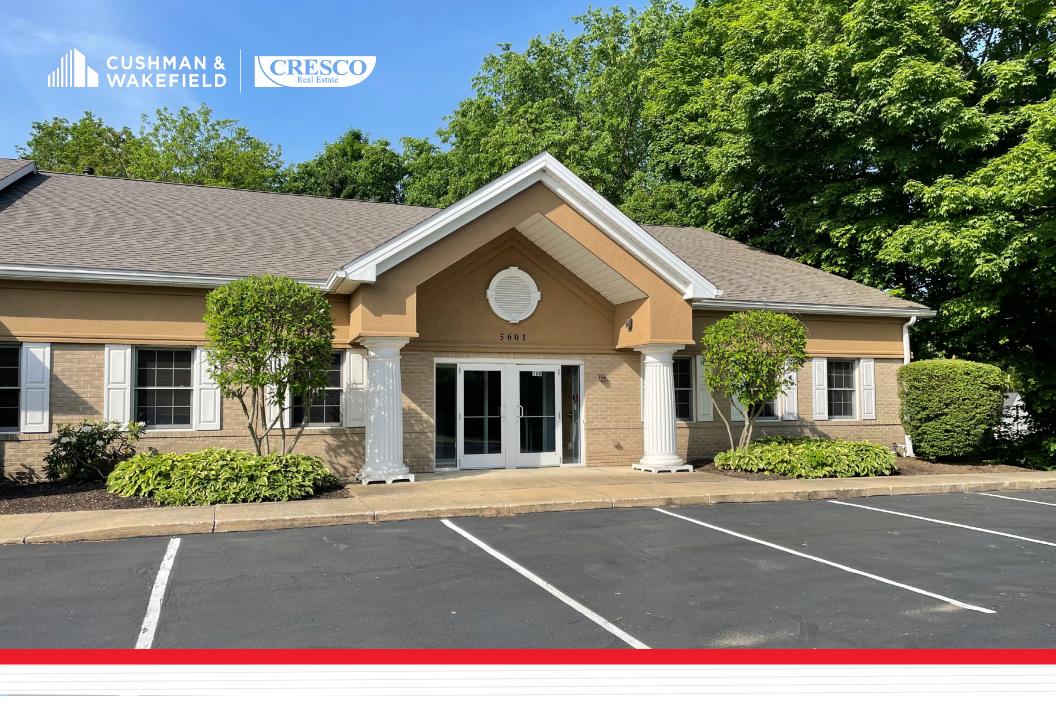

# **OFFICE SUITES FOR LEASE**

5611 HUDSON DRIVE, HUDSON, OHIO 44236

### **5611 HUDSON DR** HUDSON, OHIO 44236

#### **OVERVIEW**

- Up to 3,426 SF available (divisible to 1,530 SF)
- Well designed office building with plentiful parking immediately adjacent to your front door
- New exterior lighting, entrance doors and fire monitoring system
- Recently upgraded finishes throughout
- Private entrance, restrooms & HVAC controls
- Furniture may be included