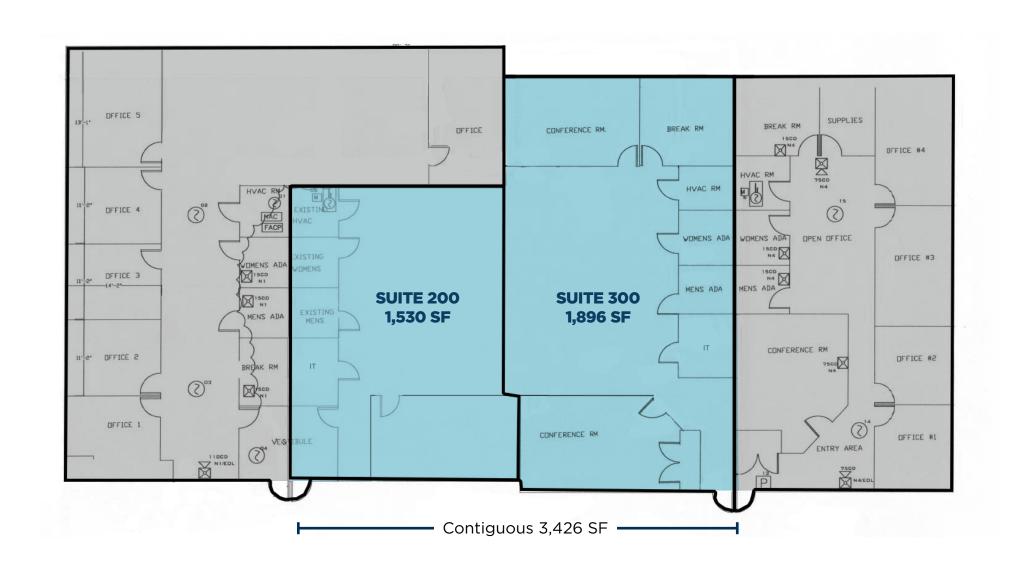

#### **OVERVIEW**

- Up to 3,426 SF available (divisible to 1,530 SF)
- Well designed office building with plentiful parking immediately adjacent to your front door
- New exterior lighting, entrance doors and fire monitoring system
- Recently upgraded finishes throughout
- Private entrance, restrooms & HVAC controls
- Furniture may be included

#### **AVAILABLE SPACE**

Combined Suites 3,426 SF Suite 200 1,530 SF Suite 300 1,896 SF

LEASE RATE \$14.00/SF