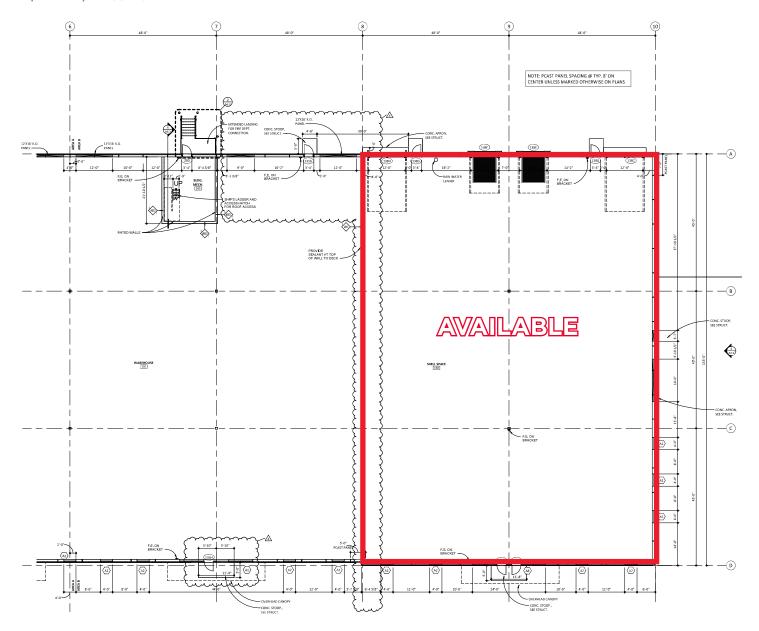

FLOOR PLAN 6,528-13,056 SF

| BUILDING INFORMATION |                                 |  |  |
|----------------------|---------------------------------|--|--|
| Available:           | 13,056 SF divisible to 6,528 SF |  |  |
| Lease Rates:         | Negotiable                      |  |  |
| Loading              | 2 Docks<br>2 Drive-Ins          |  |  |
| Acres                | 12 Acres                        |  |  |
| Clear Height:        | 24'                             |  |  |
| Year Built:          | Under construction              |  |  |
| Sprinklered:         | 100%                            |  |  |
| Zoning               | Industrial                      |  |  |
| Available            | October 2025                    |  |  |
| 2025 OPEX            | TBD                             |  |  |