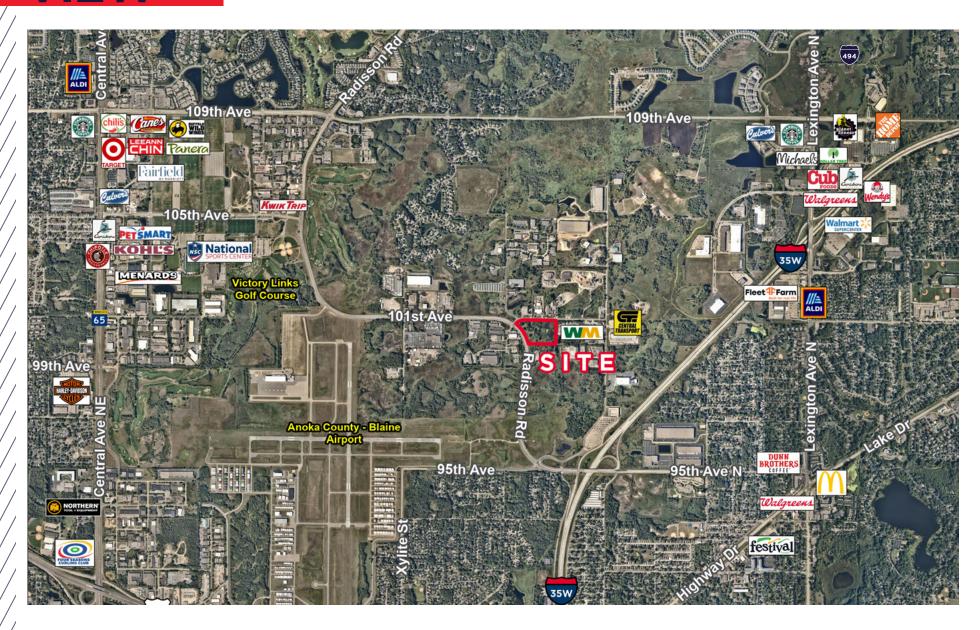

|  |  |
| Zoning               | Industrial                      |  |  |
| Available            | October 2025                    |  |  |
| 2025 OPEX            | TBD                             |  |  |



### Demographics (2024)

|                    | 1 Mile    | 3 Miles   | 5 Miles   |
|--------------------|-----------|-----------|-----------|
| Population         | 1,570     | 53,266    | 159,133   |
| Households         | 524       | 19,804    | 58,719    |
| Average HH Income  | \$131,175 | \$124,502 | \$119,135 |
| Daytime Population | 1,779     | 20,529    | 59,193    |



FLOOR PLAN 6,528-13,056 SF

#### **VIEW FROM NORTHEAST**



NORTHEAST CORNER PERSPECTIVE

#### VIEW FROM NORTHWEST



NORTHWEST CORNER PERSPECTIVE





# EXTERIOR ELEVATIONS

## AERIAL VIEW





### PROPERTY AERIAL



### **LUKE APPERT**

Executive Director Mobile: +1 651 315 6641 luke.appert@cushwake.com