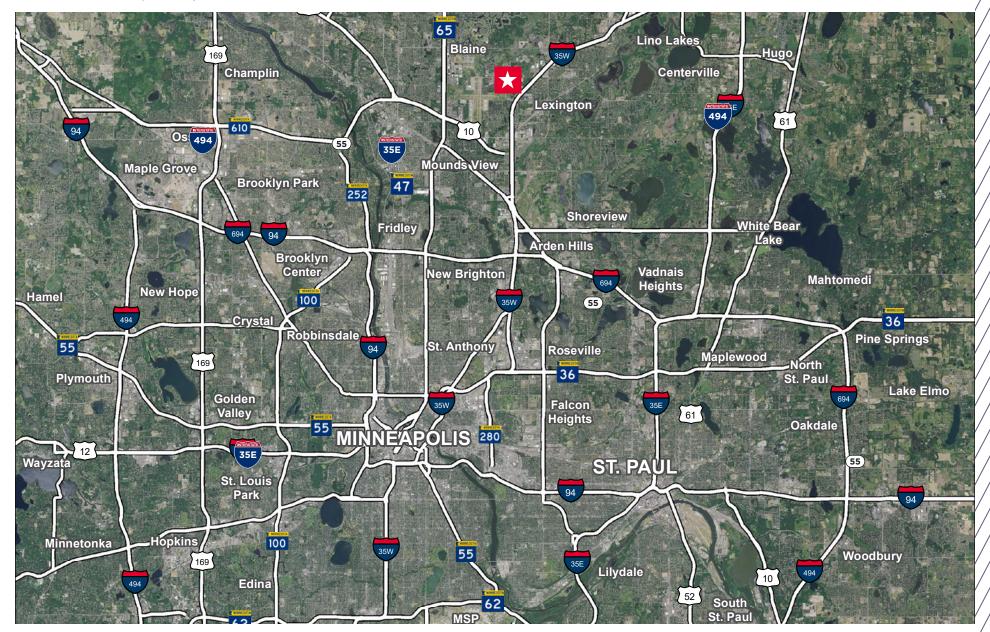

|  |  |
| Zoning               | Industrial                      |  |  |
| Available            | October 2025                    |  |  |
| 2025 OPEX            | TBD                             |  |  |



### Demographics (2024)

|                    | 1 Mile    | 3 Miles   | 5 Miles   |
|--------------------|-----------|-----------|-----------|
| Population         | 1,570     | 53,266    | 159,133   |
| Households         | 524       | 19,804    | 58,719    |
| Average HH Income  | \$131,175 | \$124,502 | \$119,135 |
| Daytime Population | 1,779     | 20,529    | 59,193    |



FLOOR PLAN 6,528-13,056 SF

#### **VIEW FROM NORTHEAST**



NORTHEAST CORNER PERSPECTIVE

#### VIEW FROM NORTHWEST



NORTHWEST CORNER PERSPECTIVE





# EXTERIOR ELEVATIONS

## AERIAL VIEW





### PROPERTY AERIAL



### **LUKE APPERT**

Executive Director Mobile: +1 651 315 6641 luke.appert@cushwake.com