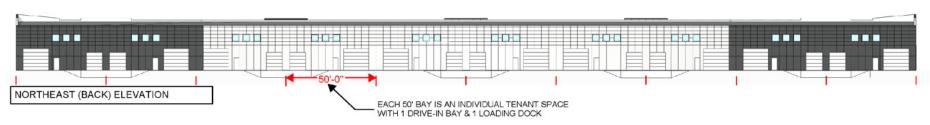

|  |
| Sprinklered:         | 100%                            |  |  |
| Zoning               | Industrial                      |  |  |
| Available            | October 2025                    |  |  |
| 2025 OPEX            | TBD                             |  |  |



### Demographics (2024)

|                    | 1 Mile    | 3 Miles   | 5 Miles   |
|--------------------|-----------|-----------|-----------|
| Population         | 1,570     | 53,266    | 159,133   |
| Households         | 524       | 19,804    | 58,719    |
| Average HH Income  | \$131,175 | \$124,502 | \$119,135 |
| Daytime Population | 1,779     | 20,529    | 59,193    |



FLOOR PLAN 6,528-13,056 SF

#### **VIEW FROM NORTHEAST**



NORTHEAST CORNER PERSPECTIVE

#### VIEW FROM NORTHWEST



NORTHWEST CORNER PERSPECTIVE





# EXTERIOR ELEVATIONS

## AERIAL VIEW





### PROPERTY AERIAL



### **LUKE APPERT**

Executive Director Mobile: +1 651 315 6641 luke.appert@cushwake.com