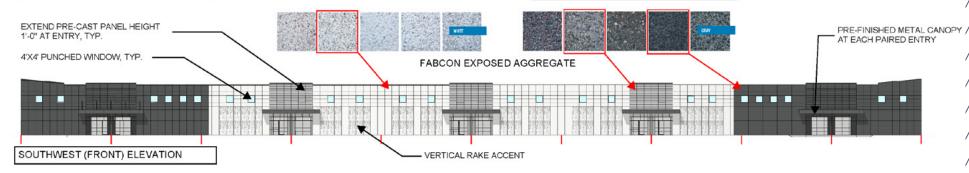

|  |
| Sprinklered:         | 100%                            |  |  |
| Zoning               | Industrial                      |  |  |
| Available            | October 2025                    |  |  |
| 2025 OPEX            | TBD                             |  |  |



### Demographics (2024)

|                    | 1 Mile    | 3 Miles   | 5 Miles   |
|--------------------|-----------|-----------|-----------|
| Population         | 1,570     | 53,266    | 159,133   |
| Households         | 524       | 19,804    | 58,719    |
| Average HH Income  | \$131,175 | \$124,502 | \$119,135 |
| Daytime Population | 1,779     | 20,529    | 59,193    |



FLOOR PLAN 6,528-13,056 SF

#### **VIEW FROM NORTHEAST**



NORTHEAST CORNER PERSPECTIVE

#### VIEW FROM NORTHWEST



NORTHWEST CORNER PERSPECTIVE





# EXTERIOR ELEVATIONS

## AERIAL VIEW





### PROPERTY AERIAL



### **LUKE APPERT**

Executive Director Mobile: +1 651 315 6641 luke.appert@cushwake.com