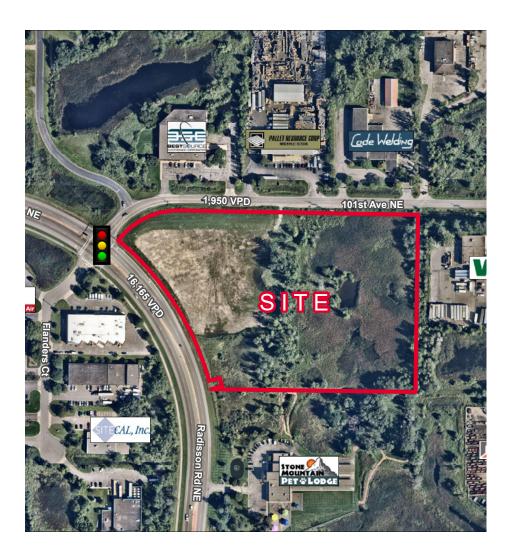

n with stop light

| BUILDING INFORMATION |                                 |  |  |
|----------------------|---------------------------------|--|--|
| Available:           | 13,056 SF divisible to 6,528 SF |  |  |
| Lease Rates:         | Negotiable                      |  |  |
| Loading              | 2 Docks<br>2 Drive-Ins          |  |  |
| Acres                | 12 Acres                        |  |  |
| Clear Height:        | 24'                             |  |  |
| Year Built:          | Under construction              |  |  |
| Sprinklered:         | 100%                            |  |  |
| Zoning               | Industrial                      |  |  |
| Available            | October 2025                    |  |  |
| 2025 OPEX            | TBD                             |  |  |



### Demographics (2024)

|                    | 1 Mile    | 3 Miles   | 5 Miles   |
|--------------------|-----------|-----------|-----------|
| Population         | 1,570     | 53,266    | 159,133   |
| Households         | 524       | 19,804    | 58,719    |
| Average HH Income  | \$131,175 | \$124,502 | \$119,135 |
| Daytime Population | 1,779     | 20,529    | 59,193    |



FLOOR PLAN 6,528-13,056 SF

#### **VIEW FROM NORTHEAST**



NORTHEAST CORNER PERSPECTIVE

#### VIEW FROM NORTHWEST



NORTHWEST CORNER PERSPECTIVE





# EXTERIOR ELEVATIONS

## AERIAL VIEW





### PROPERTY AERIAL



### **LUKE APPERT**

Executive Director Mobile: +1 651 315 6641 luke.appert@cushwake.com