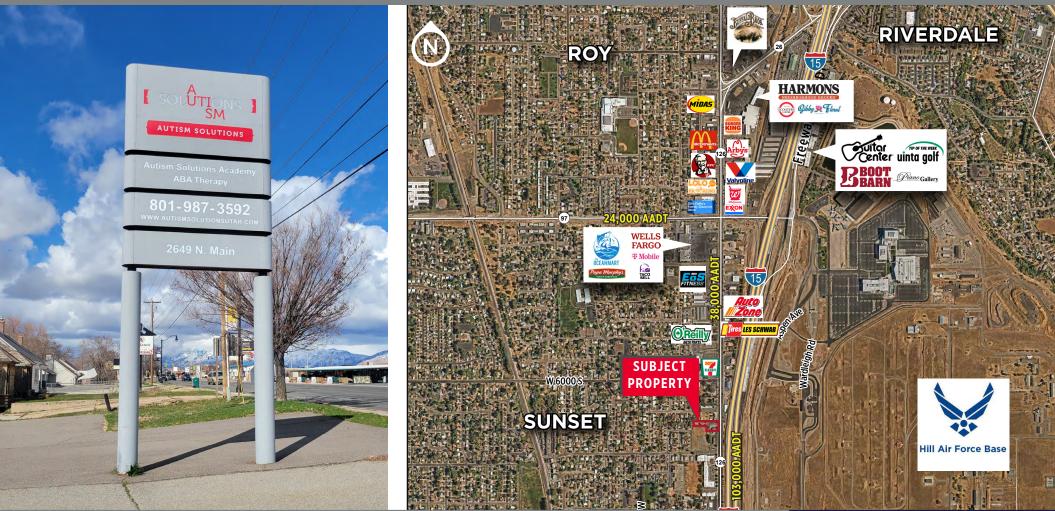

### **PROPERTY HIGHLIGHTS**

- Located on Main street in • Sunset with convenient access to I-15
- Ample parking with additional • land for expansion of parking lot or building if needed
- Pylon signage ٠
- High traffic counts 38,000 • VPD

### **NEIGHBORHOOD DEMOGRAPHICS**

HOUSE

| VERAGE      |   |
|-------------|---|
| HOLD INCOME | F |
|             |   |
|             |   |

| 1 Mile | 9,026   | \$80,376 | 1,981  |
|--------|---------|----------|--------|
| 3 Mile | 93,217  | \$88,856 | 18,344 |
| 5 Mile | 212,434 | \$95,283 | 75,419 |