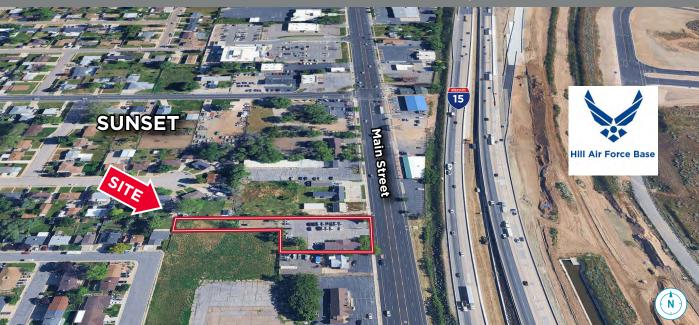

### **PROPERTY HIGHLIGHTS**

- Located on Main street in • Sunset with convenient access to I-15
- Ample parking with additional • land for expansion of parking lot or building if needed
- Pylon signage ٠
- High traffic counts 38,000 • VPD