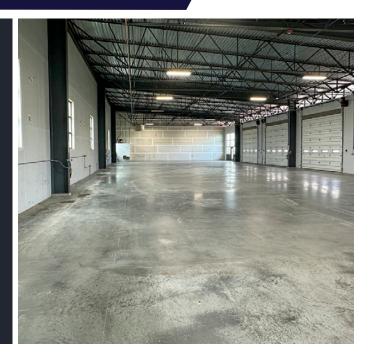

## **BUILDING B | SUITES 6&7**

- 8,582 SF
- Free-span warehouse
- 2 restrooms
- (5) 14'x14' automatic ground level doors
- 400 amps, 240 volt, 3-phase power (tenant to verify)
- Fire sprinklered
- Compressed air lines in space (no compressor)
- Gas forced heat
- 18'6" clear height
- Master lease Expires 9/30/2027