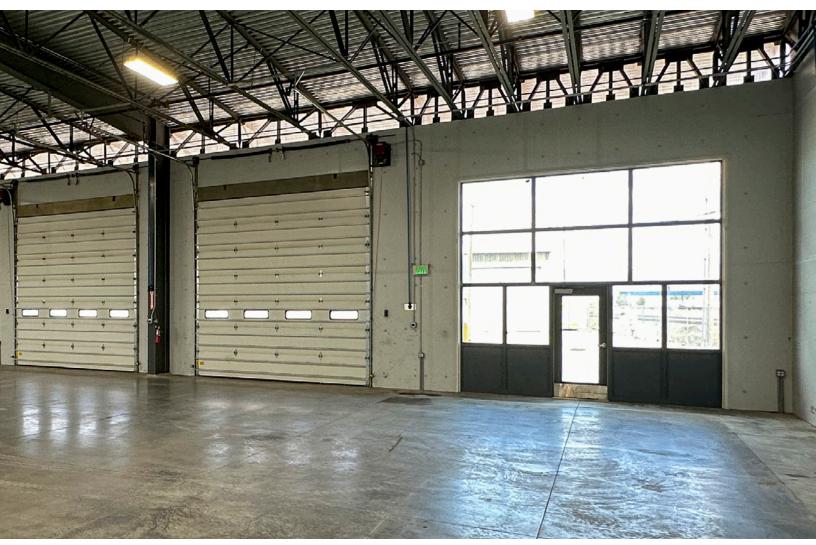

## FREE-SPAN WAREHOUSE 8,582 TOTAL SQUARE FEET

PHILLIP EILERS
Senior Director
+1 801 303 5426
phillip.eilers@cushwake.com

JON SCHRECK
Director
+1 801 303 5531
jon.schreck@cushwake.com

## **BUILDING B | SUITES 6&7**

- 8,582 SF
- Free-span warehouse
- 2 restrooms
- (5) 14'x14' automatic ground level doors
- 400 amps, 240 volt, 3-phase power (tenant to verify)
- Fire sprinklered
- Compressed air lines in space (no compressor)
- Gas forced heat
- 18'6" clear height
- Master lease Expires 9/30/2027