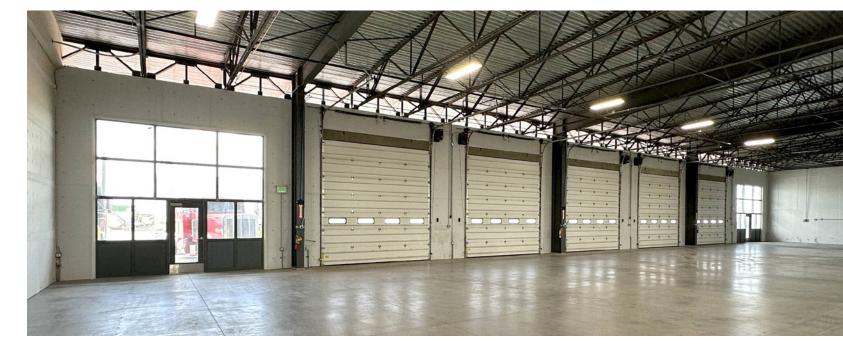

## **BUILDING B | SUITES 6&7**

- 8,582 SF
- Free-span warehouse
- 2 restrooms
- (5) 14'x14' automatic ground level doors
- 400 amps, 240 volt, 3-phase power (tenant to verify)
- Fire sprinklered
- Compressed air lines in space (no compressor)
- Gas forced heat
- 18'6" clear height
- Master lease Expires 9/30/2027