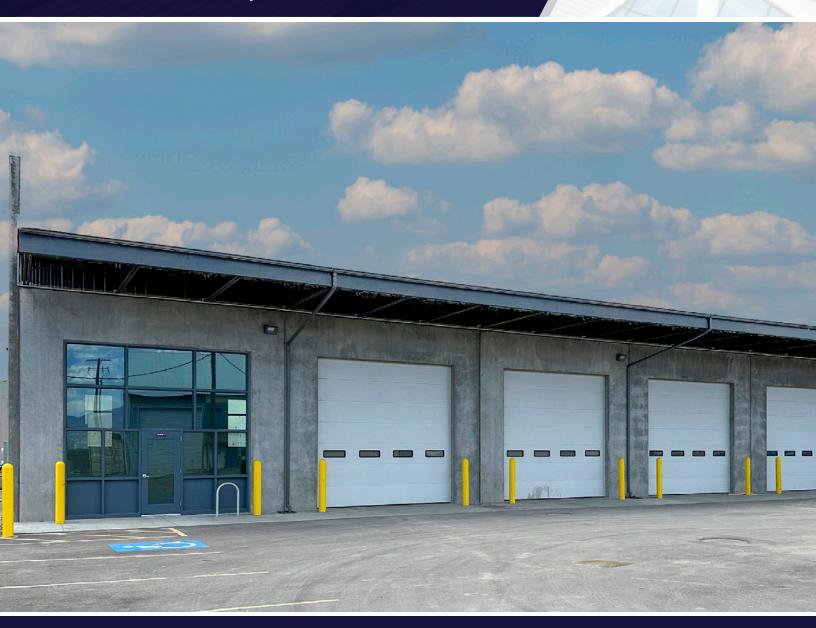

FOR SUBLEASE 3763 WEST 700 SOUTH-BUILDING B SUITES 6&7 SALT LAKE CITY, UT 84104

## FREE-SPAN WAREHOUSE 8,582 TOTAL SQUARE FEET

PHILLIP EILERS
Senior Director
+1 801 303 5426
phillip.eilers@cushwake.com

JON SCHRECK
Director
+1 801 303 5531
jon.schreck@cushwake.com

## **BUILDING B | SUITES 6&7**

- 8,582 SF
- Free-span warehouse
- 2 restrooms
- (5) 14'x14' automatic ground level doors
- 400 amps, 240 volt, 3-phase power (tenant to verify)
- Fire sprinklered
- Compressed air lines in space (no compressor)
- Gas forced heat
- 18'6" clear height
- Master lease Expires 9/30/2027