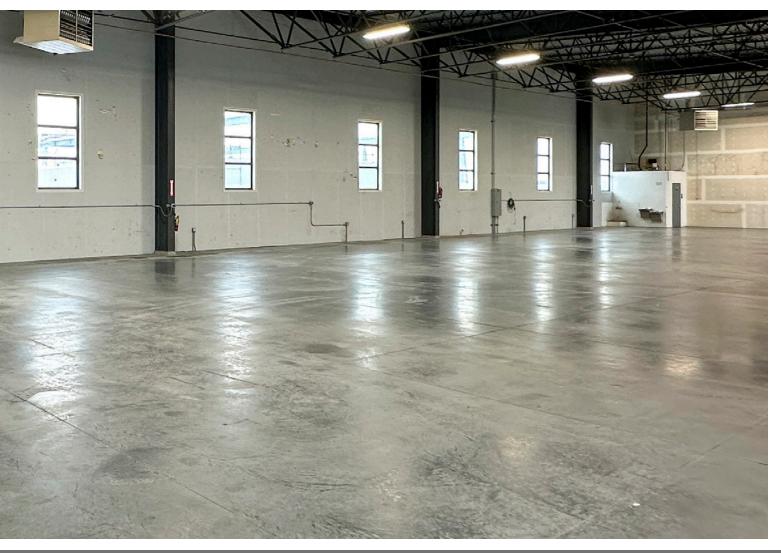

## **BUILDING B | SUITES 6&7**

- 8,582 SF
- Free-span warehouse
- 2 restrooms
- (5) 14'x14' automatic ground level doors
- 400 amps, 240 volt, 3-phase power (tenant to verify)
- Fire sprinklered
- Compressed air lines in space (no compressor)
- Gas forced heat
- 18'6" clear height
- Master lease Expires 9/30/2027