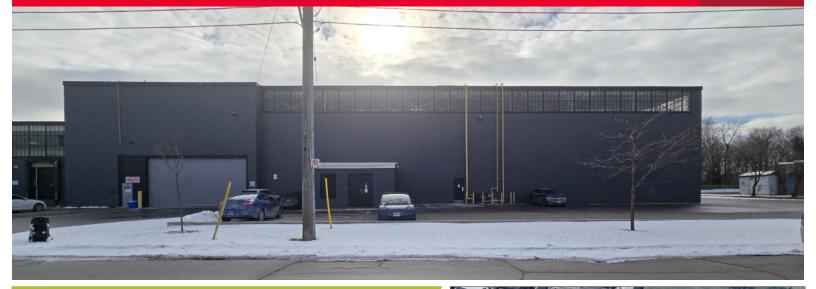

# INDUSTRIAL FOR SUBLEASE 15 LESWYN ROAD NORTH YORK, ONTARIO

PROPERTY PICTURES - OUTDOOR

#### THE OPPORTUNITY

- Located in highly desired Designer District
- Quick access to Hwy. 401 & 400
- Extremely rare 33' clear height in the heart of North York
- Oversized drive-in doors (30'9" wide x 15' high)
- · Abundant on-site parking
- LED Lighting throughout
- · Abundant natural light throughout warehouse
- Sublease term expires Jan. 31, 2027