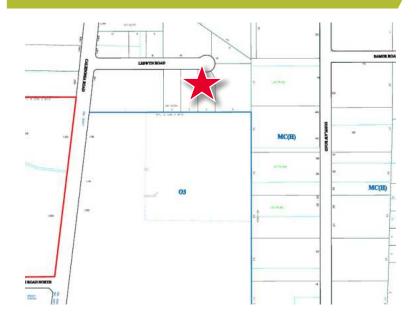

. Sample permitted uses in a MC-H zone include, but not limited to:

- Artist studio
- Banquet hall
- Car rental agency
- Car washing establishment
- Cinema
- · Commercial gallery
- Commercial recreation
- · Commercial school
- Communications and broadcasting
- · Community centre
- Contractor's establishment
- Custom workshop
- Financial institution
- Gasoline station
- Golf course
- Health science research lab
- Hotel
- Industrial sales and service

- Information processing
- Laundry
- Manufacturing
- Motor vehicle body repair shop
- Motor vehicle dealership
- Museum
- · Office uses
- Park
- Parking lot
- · Personal service shop
- · Public library
- · Public self storage warehouse
- Research lab
- Restaurant
- · Retail store
- Service shop
- Showroom
- Veterinary clinic

#### ZONING MAP





### INDUSTRIAL FOR SUBLEASE **15 LESWYN ROAD**



#### AMENITIES MAP

NORTH YORK, ONTARIO



#### **LEGEND** | AMENITIES

Walmart

Lawrence Allen Mall

Costco

Home Depot

Starbucks

Shoeless Joes

Pho Anh Vu

Tim Hortons

5 Subway

10 Yorkdale Mall

#### **LEGEND** | CORPORATE NEIGHBORS

- 1 Roots Leather Factory
- Nusso Textiles Ltd.
- 3 Dominion Roofing
- 4 Ontario Acoustic Supply
- M2 Tile & Stone Marble Granite Depot
- Maple Leaf Foods
- The Collective Workspace

#### **LEGEND** | TRANSIT

52 LAWRENCE 47 CALEDONIA 29 DUFFERIN

For more information, please contact:

#### **KYLE KERR\***

Associate Vice President 905 501 6406

kyle.kerr@cushwake.com

#### **ZACK PARENT\***

Senior Vice President 905 501 6441

zack.parent@cushwake.com

#### **RICHARD BURTON\***

Associate Vice Presid