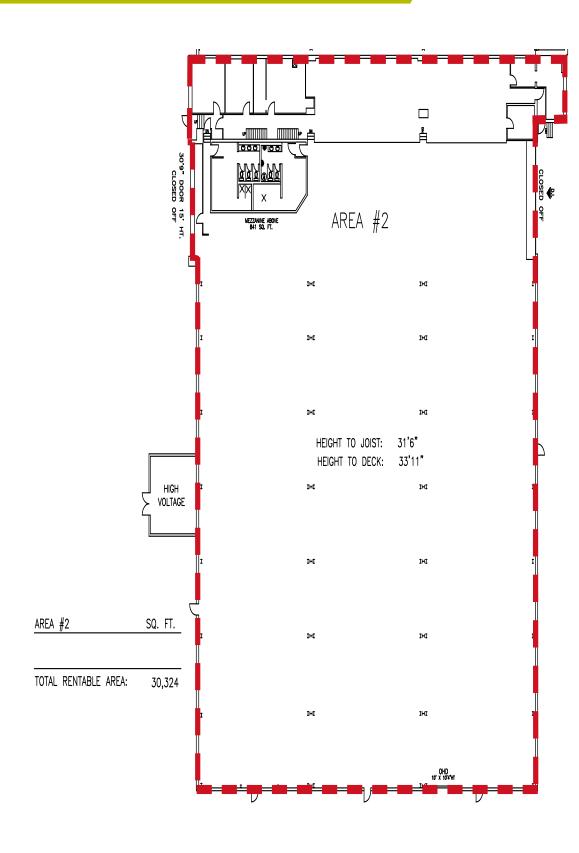

## **INDUSTRIAL** FOR SUBLEASE 15 LESWYN ROAD

FLOOR PLAN

NORTH YORK, ONTARIO

#### PROPERTY DETAILS

| LOCATION     | Keele Street & Lawrence Avenue West                  |
|--------------|------------------------------------------------------|
| UNIT SIZE    | 30,324 SF (100% Warehouse)                           |
| CLEAR HEIGHT | 33' 11"                                              |
| ZONING       | MC (H)                                               |
| SHIPPING     | 2 Drive-In (oversized)<br>1 Double man shipping door |
| POSSESSION   | 30-days from Sub-Lease Execution                     |
| ASKING PRICE | \$16.50 Net   \$3.92 TMI                             |