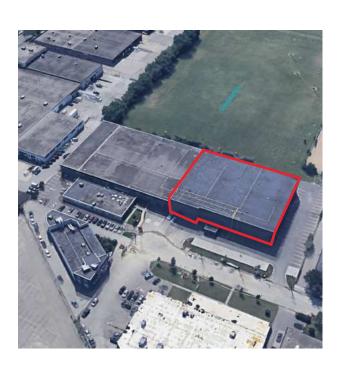

Sample permitted uses in a MC-H zone include, but not limited to:

- Artist studio
- Banquet hall
- Car rental agency
- Car washing establishment
- Cinema
- · Commercial gallery
- Commercial recreation
- · Commercial school
- Communications and broadcasting
- · Community centre
- Contractor's establishment
- Custom workshop
- Financial institution
- Gasoline station
- Golf course
- Health science research lab
- Hotel
- Industrial sales and service

- Information processing
- Laundry
- Manufacturing
- Motor vehicle body repair shop
- Motor vehicle dealership
- Museum
- · Office uses
- Park
- Parking lot
- · Personal service shop
- · Public library
- · Public self storage warehouse
- Research lab
- Restaurant
- · Retail store
- Service shop
- Showroom
- Veterinary clinic

#### ZONING MAP





### INDUSTRIAL FOR SUBLEASE **15 LESWYN ROAD**



#### AMENITIES MAP

NORTH YORK, ONTARIO



#### **LEGEND** | AMENITIES

Walmart

Lawrence Allen Mall

Costco

Home Depot

Starbucks

Shoeless Joes

Pho Anh Vu

Tim Hortons

5 Subway

10 Yorkdale Mall

#### **LEGEND** | CORPORATE NEIGHBORS

- 1 Roots Leather Factory
- Nusso Textiles Ltd.
- 3 Dominion Roofing
- 4 Ontario Acoustic Supply
- M2 Tile & Stone Marble Granite Depot
- Maple Leaf Foods
- The Collective Workspace

#### **LEGEND** | TRANSIT

52 LAWRENCE 47 CALEDONIA 29 DUFFERIN

For more information, please contact:

#### **KYLE KERR\***

Associate Vice President 905 501 6406

kyle.kerr@cushwake.com

#### **ZACK PARENT\***

Senior Vice President 905 501 6441

zack.parent@cushwake.com

#### **RICHARD BURTON\***

Associate Vice Presiden