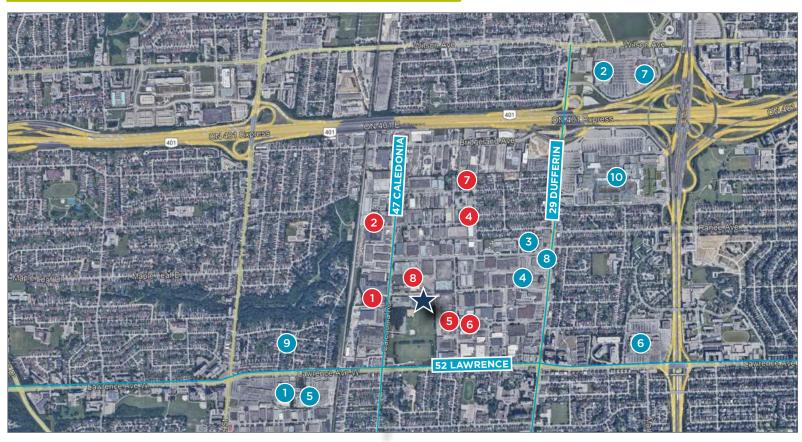

#### AMENITIES MAP

NORTH YORK, ONTARIO

#### **LEGEND** | AMENITIES

Walmart

Lawrence Allen Mall

Costco

Home Depot

Starbucks

Shoeless Joes

Pho Anh Vu

Tim Hortons

5 Subway

10 Yorkdale Mall

#### **LEGEND** | CORPORATE NEIGHBORS

- 1 Roots Leather Factory
- Nusso Textiles Ltd.
- 3 Dominion Roofing
- 4 Ontario Acoustic Supply
- M2 Tile & Stone Marble Granite Depot
- Maple Leaf Foods
- The Collective Workspace

#### **LEGEND** | TRANSIT

52 LAWRENCE 47 CALEDONIA 29 DUFFERIN

For more information, please contact: