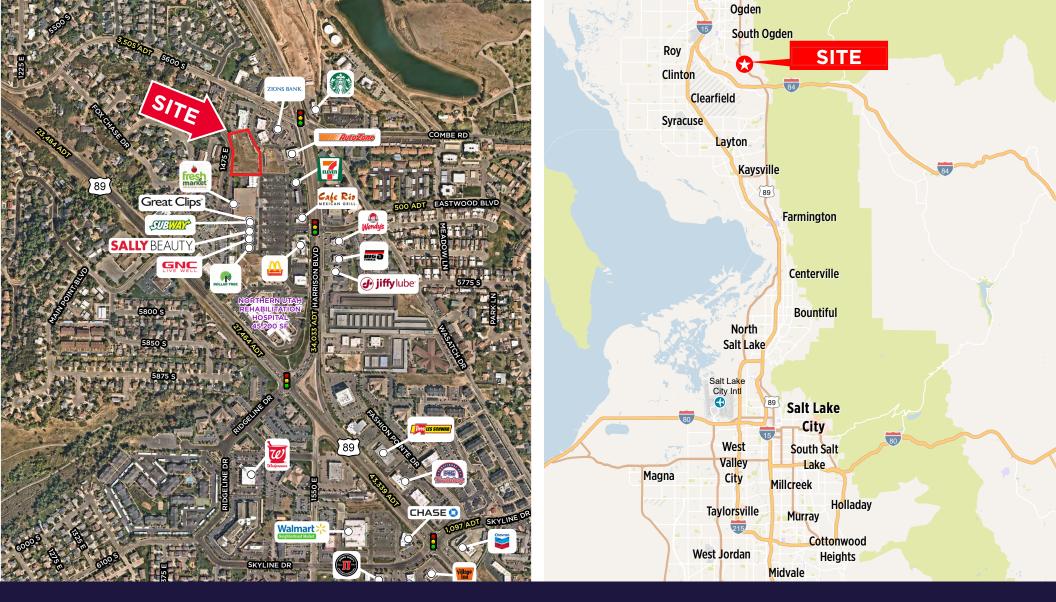

# **LOCATION**

Located on the southwest corner of 5600 South and Harrison Blvd next to Fresh Market

# **NEIGHBORS**

Edward Jones, Truly Title, Twisted Sugar, Wing Wah, Maria's Mexian Restaurant, Prime IV, Bow Tie Creamery, Lashed, Profiles Salon, and Pieces Furniture, Fresh Market, Subway, McDonalds, 7-11