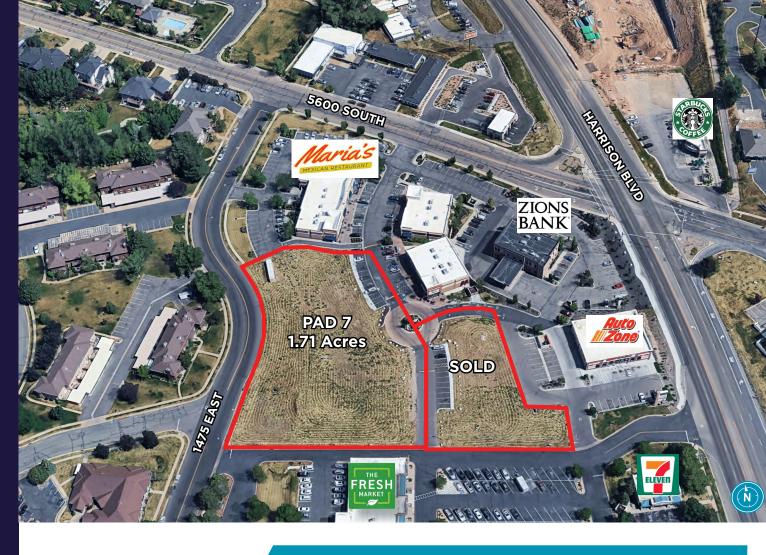

#### 5666 S. 1475 E., SOUTH OGDEN

• Size: 1.71 acres

• Parcel #: 07-836-0002

# **LOCATION**

Located on the southwest corner of 5600 South and Harrison Blvd next to Fresh Market