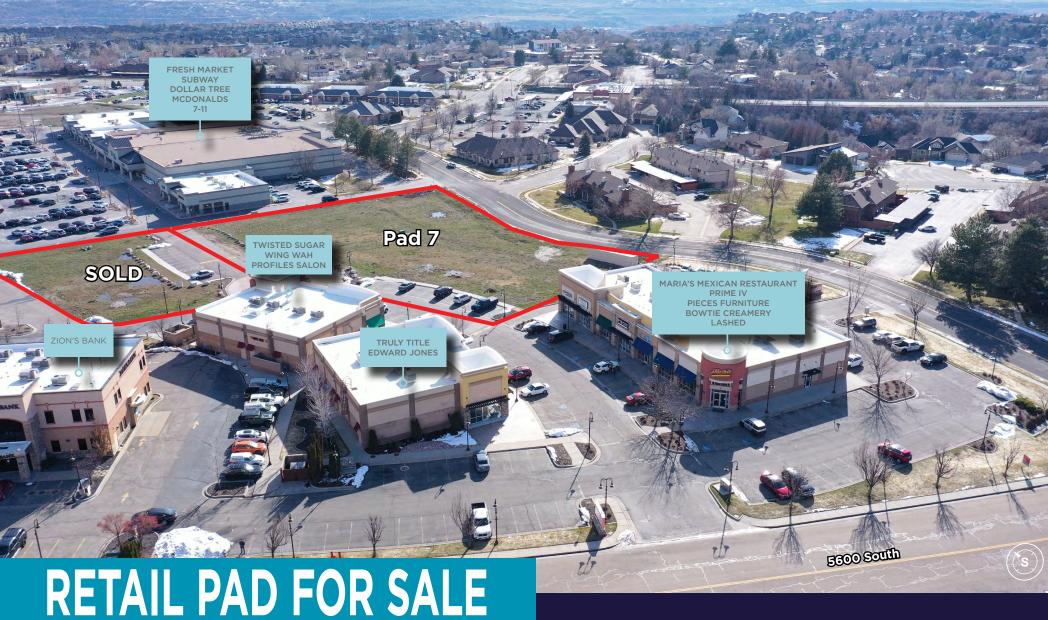

## PAD 7

# **NEIGHBORS**

Edward Jones, Truly Title, Twisted Sugar, Wing Wah, Maria's Mexian Restaurant, Prime IV, Bow Tie Creamery, Lashed, Profiles Salon, and Pieces Furniture, Fresh Market, Subway, McDonalds, 7-11