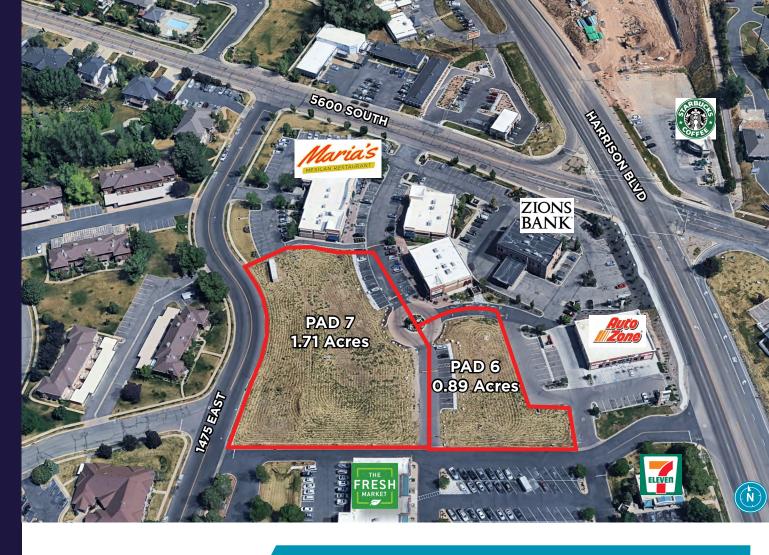

## PAD 7

### 5666 S. 1475 E., SOUTH OGDEN

• Size: 1.71 acres

• Parcel #: 07-836-0002

## PAD 6

#### 5678 S. 1475 E., SOUTH OGDEN

• Size: 0.89 acres

• Parcel #: 07-836-0003

# **LOCATION**

Located on the southwest corner of 5600 South and Harrison Blvd next to Fresh Market