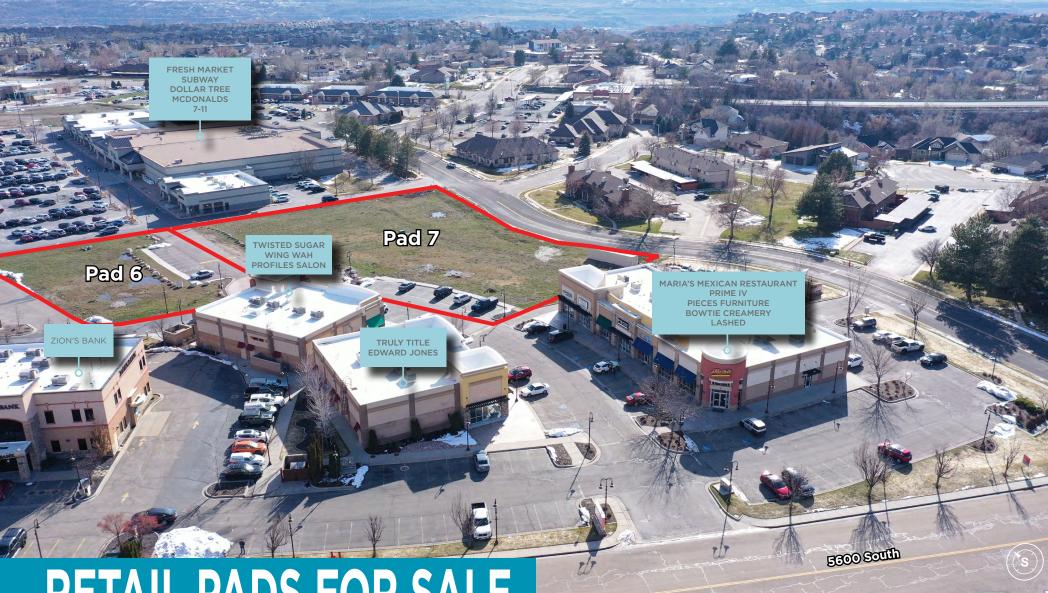

RETAIL PADS FOR SALE

5666-5678 S. 1475 E., SOUTH OGDEN, UT

JULIE BROWN OWNER/AGENT

julie.brown@cushwake.com Cell: +1 801 644 4946

**APRIL HARTZELL** 

april.hartzell@cushwake.com Cell: +1 801 814 4273

## PAD 7

## PAD 6

# **NEIGHBORS**

Edward Jones, Truly Title, Twisted Sugar, Wing Wah, Maria's Mexian Restaurant, Prime IV, Bow Tie Creamery, Lashed, Profiles Salon, and Pieces Furniture, Fresh Market, Subway, McDonalds, 7-11