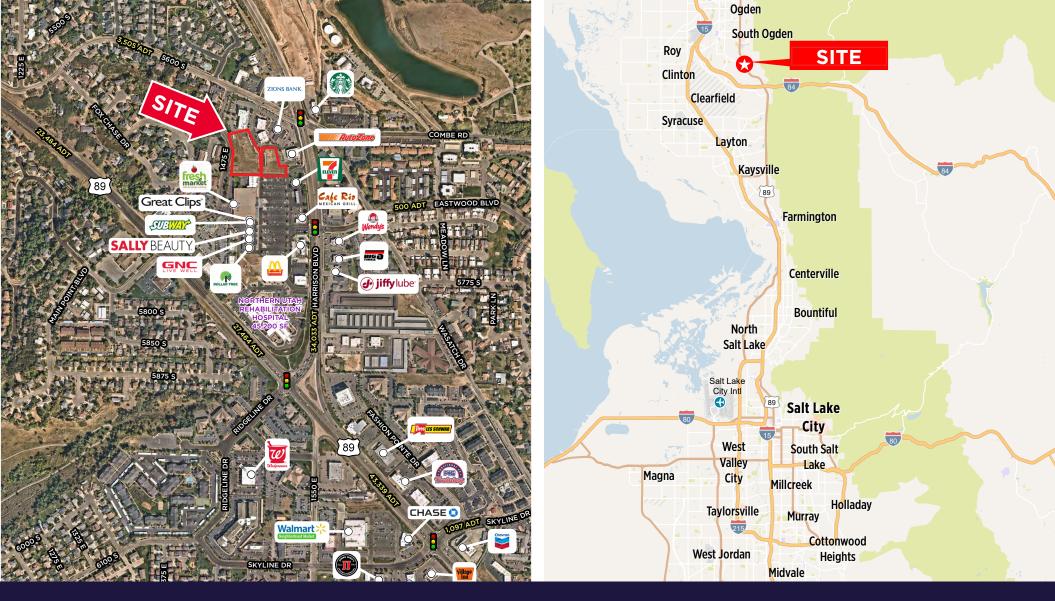

# **LOCATION**

Located on the southwest corner of 5600 South and Harrison Blvd next to Fresh Market

# **NEIGHBORS**

Edward Jones, Truly Title, Twisted Sugar, Wing Wah, Maria's Mexian Restaurant, Prime IV, Bow Tie Creamery, Lashed, Profiles Salon, and Pieces Furniture, Fresh Market, Subway, McDonalds, 7-11