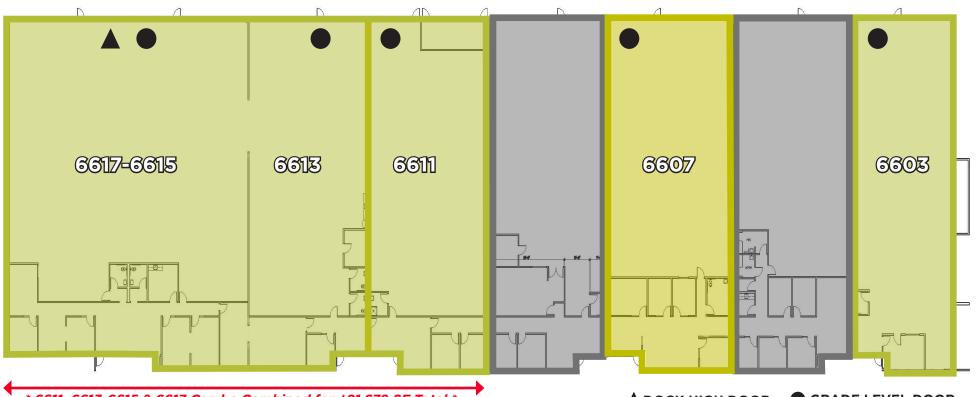

- Five (5) Spaces Available:
  - » 6603 San Leandro Street: ± 6,121 SF
    \$1.30/SF/Month I.G. + CAM
  - » 6607 San Leandro Street: ± 5,563 SF \$1.30/SF/Month I.G. + CAM
  - » 6611 San Leandro Street: ± 5,278 SF \$1.30/SF/Month I.G. + CAM
  - » 6613-6615, 6617 San Leandro St: ± 16,401 SF \$1.30/SF/Month I.G. + CAM
  - » 840 66th Avenue: ± 3,202 SF \$1.35/SF/Month I.G. + CAM

# 6603 & 6607 & 6611 San Leandro Street

Oakland, CA

\* 6611, 6613-6615 & 6617 Can be Combined for ±21,679 SF Total \*

**DOCK HIGH DOOR** 

GRADE LEVEL DOOR

GRADE LEVEL DOOR