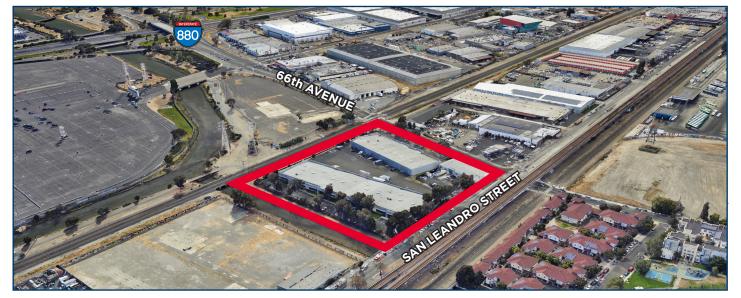

## **PROPERTY FEATURES**

- Fully Secured, Light Industrial Business Park
- Functional Existing Office Configurations
- Upgraded Security System in Place
- Grade Level Loading
- 16'-18' Clear Height
- Quick Access to I-880 via 66th Avenue
- Close Proximity to Coliseum BART Station
- Excellent Parking and Trucking Staging