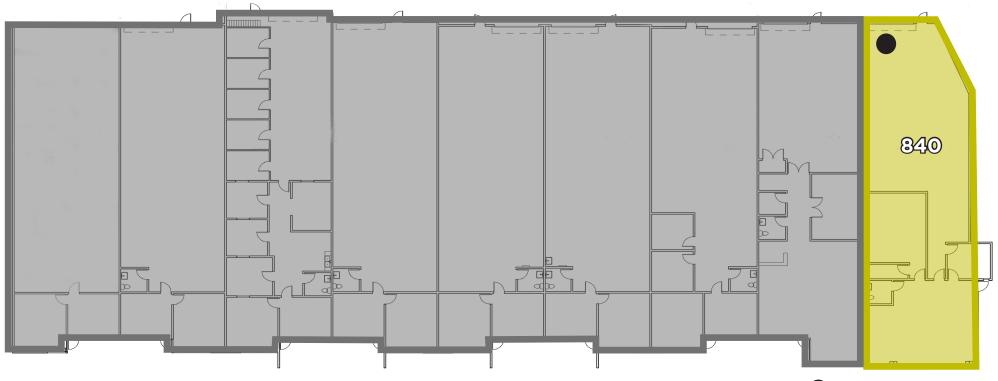

- Five (5) Spaces Available:
  - » 6603 San Leandro Street: ± 6,121 SF
    \$1.30/SF/Month I.G. + CAM
  - » 6607 San Leandro Street: ± 5,563 SF \$1.30/SF/Month I.G. + CAM
  - » 6611 San Leandro Street: ± 5,278 SF \$1.30/SF/Month I.G. + CAM
  - » 6613-6615, 6617 San Leandro St: ± 16,401 SF \$1.30/SF/Month I.G. + CAM
  - » 840 66th Avenue: ± 3,202 SF \$1.35/SF/Month I.G. + CAM