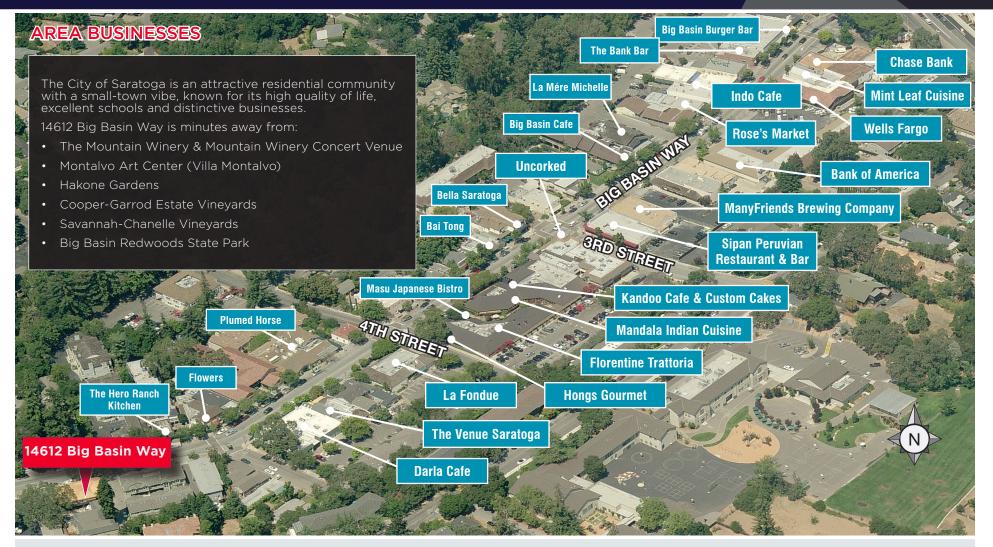

#### ±1,269 SF RETAIL SPACE

- Currently Built Out as a Wine Tasting Room/Wine Bar
- Great Outdoor Patio with Seating Area
- Located in the Heart of Saratoga Village
- Excellent Access to Highways 85, 17 & 280
- Heavy Traffic & Excellent Visibility
- Downtown Amenities Include:
  - Restaurants (Plumed Horse, Flowers + La Fondue), Banks, Post Office, UPS Store - Preston Wynne Spa, Starbucks, Grocery, Cleaners, Parks, Gas Station
- Available April 2025