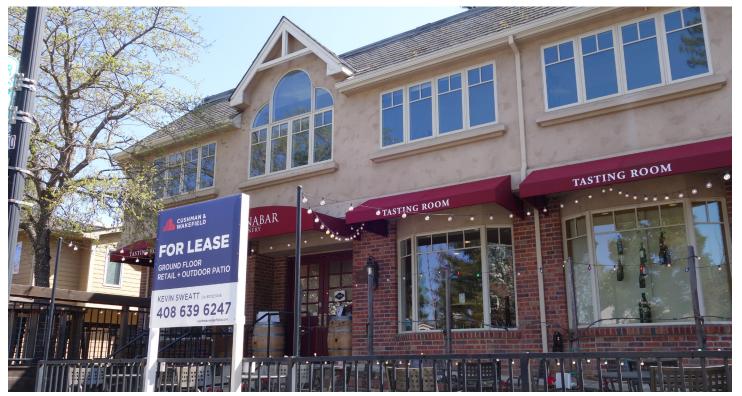

# 14612 Big Basin Way

Saratoga, CA

## FOR LEASE

±1,269 SF RETAIL w/ OUTDOOR PATIO

Asking \$3.75/SF/MO. NNN + Estimated 2025 NNN Expenses \$1.21/SF/MO.

#### ±1,269 SF RETAIL SPACE

- Currently Built Out as a Wine Tasting Room/Wine Bar
- Great Outdoor Patio with Seating Area
- Located in the Heart of Saratoga Village
- Excellent Access to Highways 85, 17 & 280
- Heavy Traffic & Excellent Visibility
- Downtown Amenities Include:
  - Restaurants (Plumed Horse, Flowers + La Fondue), Banks, Post Office, UPS Store - Preston Wynne Spa, Starbucks, Grocery, Cleaners, Parks, Gas Station
- Available April 2025