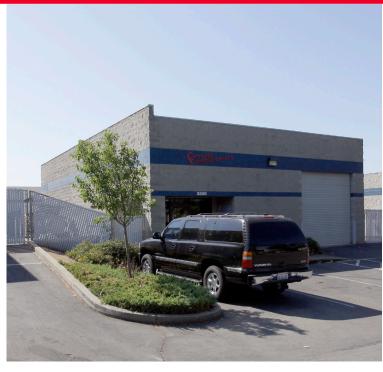

3322

Swetzer Rd, Loomis, CA

**FLEX** 

±2,800 SQ.FT.

### **PROPERTY HIGHLIGHTS**

• Total Available: ±2,800 Sq.Ft.

• Fenced Yard: ±2,600 Sq.Ft.

• Clear Height: ±16'

• Power: Heavy

• Grade Level Door: Two (2)

• Available Date: 6/1/2025

Asking Rent: \$1.35 PSF Modified Gross