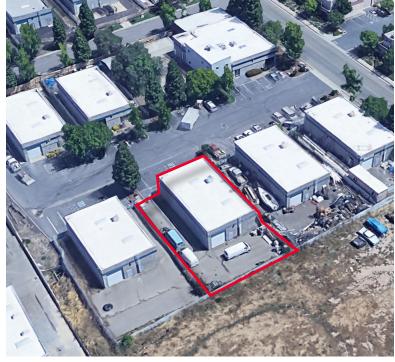

### **PROPERTY HIGHLIGHTS**

• Total Available: ±2,800 Sq.Ft.

• Fenced Yard: ±2,600 Sq.Ft.

• Clear Height: ±16'

• Power: Heavy

• Grade Level Door: Two (2)

• Available Date: 6/1/2025

Asking Rent: \$1.35 PSF Modified Gross