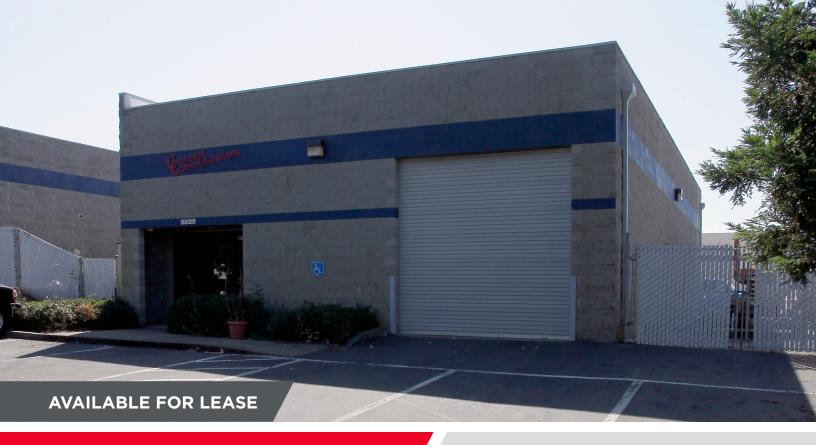

3322

Swetzer Rd, Loomis, CA

**FLEX** 

±2,800 SQ.FT.

# **FOR LEASE**

FLEX SPACE | ±2,800 SQ.FT.

FOR MORE INFORMATION, PLEASE CONTACT: