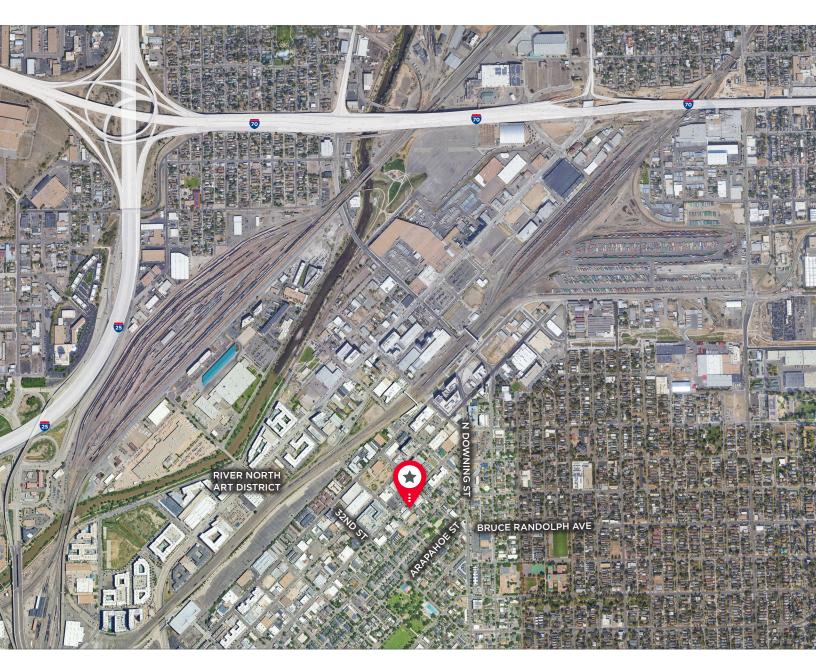

## FOR SUBLEASE 3330 LARIMER STREET

DENVER, CO 80205

## **PROPERTY HIGHLIGHTS**

BUILDING SF: SUBLEASE TERM: DECEMBER 31, 2026

AVAILABLE SF: 4,672 SF LEASE RATE: CALL BROKER

Tyler Bray
Director
+1 303 808 9172
tyler.bray@cushwake.com

1401 Lawrence Street Denver, Colorado 80202 +1 303 312 4304 **cushmanwakefield.com**