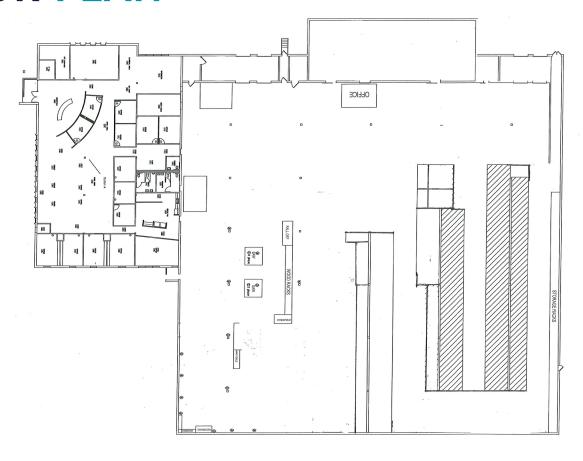

# 1241 AMBASSADOR BLVD

ST. LOUIS, MO 63132



#### **PROPERTY HIGHLIGHTS**

Total Available Area: 58,631 SF

**Office/Showroom:** ±9,500 SF

Clear Height: 20'

**Loading:** 5 docks, each equipped with pit levelers

**Parking:** 1.2/1,000 SF

Power: 1,200 amps

Sublease Expiration: 5/31/2028

Sublease Rate: \$5.75/SF, NNN

**Building Features:** Single-tenant building located in the 39th North District



Matt Eastin, SIOR, CCIM Executive Director +1 314 746 0350 matt.eastin@cushwake.com Page Ave

Christy Wirth, SIOR, CCIM Director +1 314 813 9524 christy.wirth@cushwake.com

### FLOOR PLAN



## **INTERIOR PHOTOS**









#### **CONTACT**

Matt Eastin, SIOR, CCIM Executive Director +1 314 746 0350 matt.eastin@cushwake.com Christy Wirth, SIOR, CCIM Director +1 314 813 9524 christy.wirth@cushwake.com