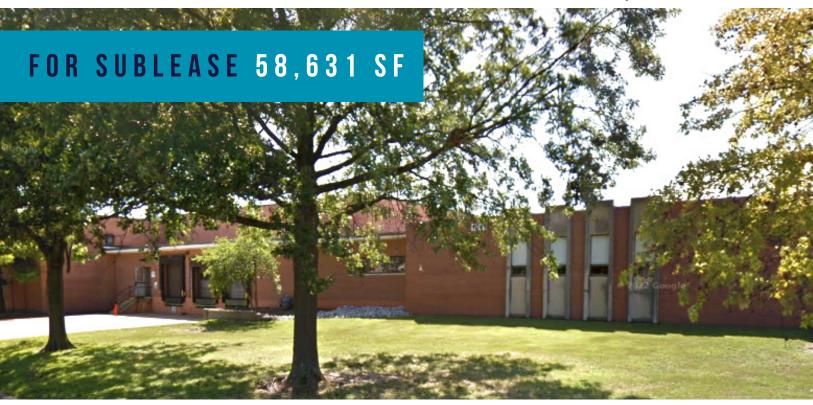

# 1241 AMBASSADOR BLVD

ST. LOUIS, MO 63132

#### **PROPERTY HIGHLIGHTS**

Total Available Area: 58,631 SF

**Office/Showroom:** ±9,500 SF

Clear Height: 20'

**Loading:** 5 docks, each equipped with pit levelers

**Parking:** 1.2/1,000 SF

Power: 1,200 amps

Sublease Expiration: 5/31/2028

Sublease Rate: \$5.75/SF, NNN

**Building Features:** Single-tenant building located in the 39th North District

Matt Eastin, SIOR, CCIM Executive Director +1 314 746 0350 matt.eastin@cushwake.com Page Ave