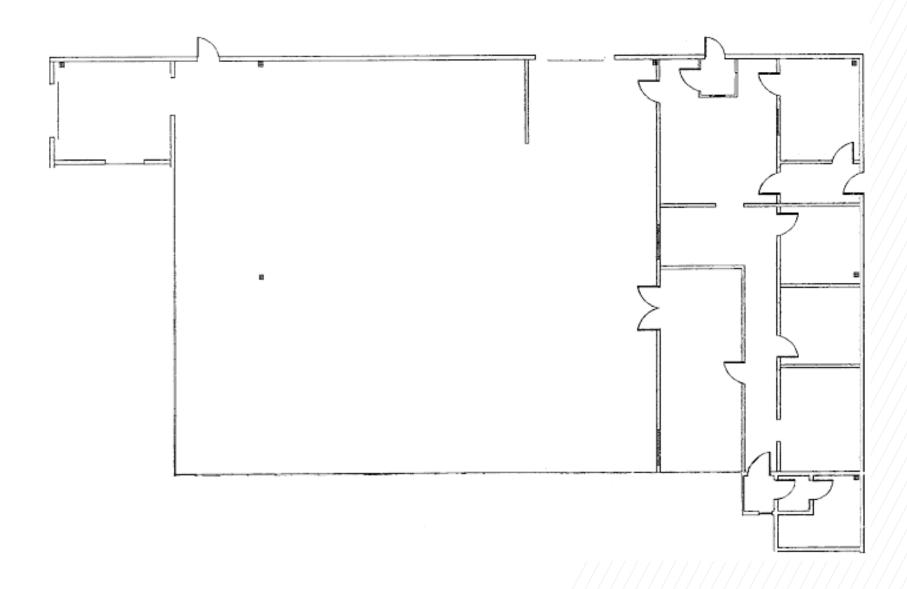

---|
| Office Area:  | 2,000 SF          |
| Clear Height: | 18'               |
| Shipping:     | 1 TL & 1 DI       |
| Occupancy:    | Immediate         |
| Net Rental:   | \$19.95 PSF       |
| TMI:          | \$4.76 PSF (2025) |

#### **Comments**

- Nicely renovated unit with high quality office modern finishing located in a 2-unit building
- With access to many amenities, public transit and major highways (#407, #400, #401), this would make a great home for any business
- The combination shipping doors is extremely rare for this size unit
- LED lighting in warehouse provides a bright, operating environment. Brand new high-efficiency open flame heaters in warehouse for cost-savings.
- Secure, fenced rear yard for security





# **401 HANLAN ROAD, UNIT 2 VAUGHAN, ON**

### Floorplan



## **401 HANLAN ROAD, UNIT 2**

**VAUGHAN, ON** 

**Pictures** 











PERFORMANCE.