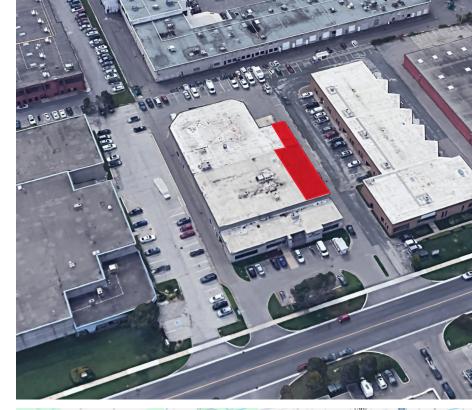

ze:    | 6,590 SF          |
|---------------|-------------------|
| Office Area:  | 2,000 SF          |
| Clear Height: | 18'               |
| Shipping:     | 1 TL & 1 DI       |
| Occupancy:    | Immediate         |
| Net Rental:   | \$19.95 PSF       |
| TMI:          | \$4.76 PSF (2025) |

#### **Comments**

- Nicely renovated unit with high quality office modern finishing located in a 2-unit building
- With access to many amenities, public transit and major highways (#407, #400, #401), this would make a great home for any business
- The combination shipping doors is extremely rare for this size unit
- LED lighting in warehouse provides a bright, operating environment. Brand new high-efficiency open flame heaters in warehouse for cost-savings.
- Secure, fenced rear yard for security





# **401 HANLAN ROAD, UNIT 2 VAUGHAN, ON**

### Floorplan



## **401 HANLAN ROAD, UNIT 2**

**VAUGHAN, ON** 

**Pictures** 











PERFORMANCE.