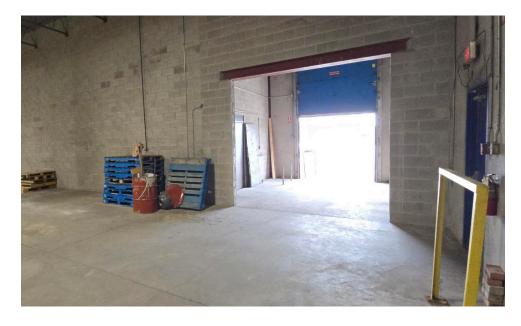

#### **Comments**

- Nicely renovated unit with high quality office modern finishing located in a 2-unit building
- With access to many amenities, public transit and major highways (#407, #400, #401), this would make a great home for any business
- The combination shipping doors is extremely rare for this size unit
- LED lighting in warehouse provides a bright, operating environment. Brand new high-efficiency open flame heaters in warehouse for cost-savings.
- Secure, fenced rear yard for security

## **401 HANLAN ROAD, UNIT 2**

**VAUGHAN, ON** 

**Pictures** 

PERFORMANCE.