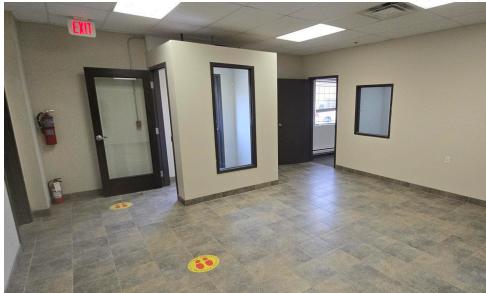

#### **Comments**

- Nicely renovated unit with high quality office modern finishing located in a 2-unit building
- With access to many amenities, public transit and major highways (#407, #400, #401), this would make a great home for any business
- The combination shipping doors is extremely rare for this size unit
- LED lighting in warehouse provides a bright, operating environment. Brand new high-efficiency open flame heaters in warehouse for cost-savings.
- Secure, fenced rear yard for security

## **401 HANLAN ROAD, UNIT 2**

**VAUGHAN, ON** 

**Pictures** 

PERFORMANCE.