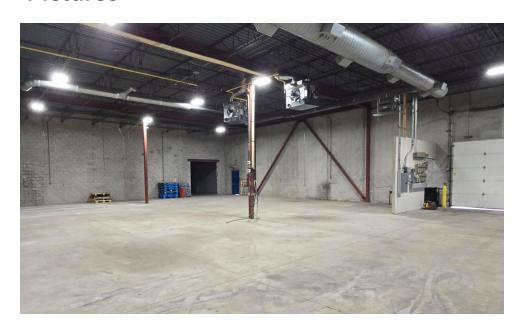

|
| Shipping:     | 1 TL & 1 DI       |
| Occupancy:    | Immediate         |
| Net Rental:   | \$19.95 PSF       |
| TMI:          | \$4.76 PSF (2025) |

#### **Comments**

- Nicely renovated unit with high quality office modern finishing located in a 2-unit building
- With access to many amenities, public transit and major highways (#407, #400, #401), this would make a great home for any business
- The combination shipping doors is extremely rare for this size unit
- LED lighting in warehouse provides a bright, operating environment. Brand new high-efficiency open flame heaters in warehouse for cost-savings.
- Secure, fenced rear yard for security





# **401 HANLAN ROAD, UNIT 2 VAUGHAN, ON**

### Floorplan



## **401 HANLAN ROAD, UNIT 2**

**VAUGHAN, ON** 

**Pictures** 











PERFORMANCE.