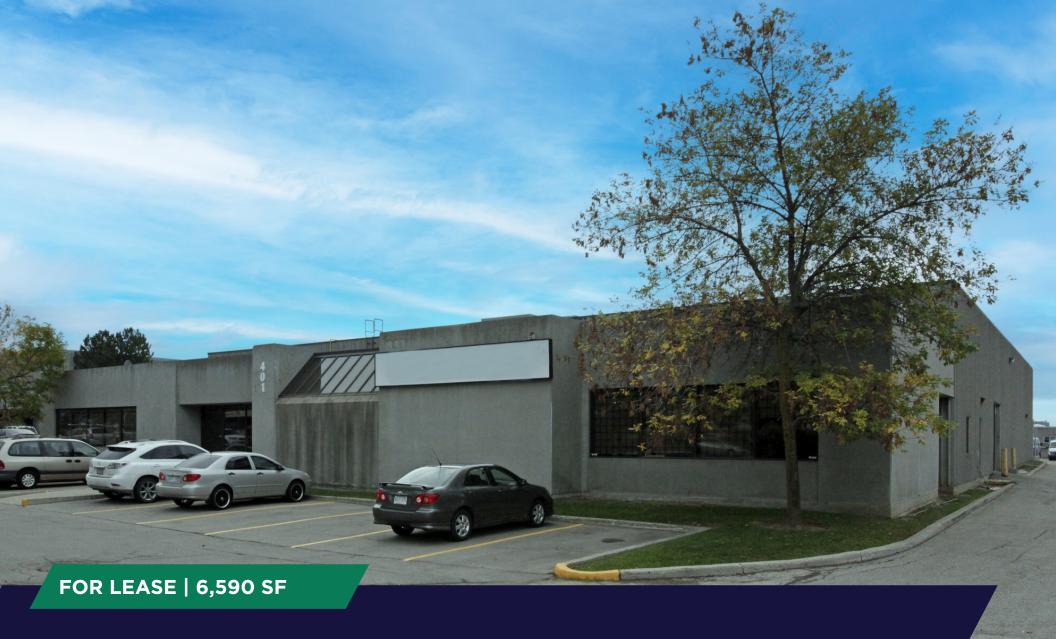

401 HANLAN ROAD, UNIT 2 VAUGHAN, ON

## 401 HANLAN ROAD, UNIT 2 VAUGHAN, ON

### **Property Features**

| Unit Size:    | 6,590 SF          |
|---------------|-------------------|
| Office Area:  | 2,000 SF          |
| Clear Height: | 18'               |
| Shipping:     | 1 TL & 1 DI       |
| Occupancy:    | Immediate         |
| Net Rental:   | \$19.95 PSF       |
| TMI:          | \$4.76 PSF (2025) |

#### **Comments**

- Nicely renovated unit with high quality office modern finishing located in a 2-unit building
- With access to many amenities, public transit and major highways (#407, #400, #401), this would make a great home for any business
- The combination shipping doors is extremely rare for this size unit
- LED lighting in warehouse provides a bright, operating environment. Brand new high-efficiency open flame heaters in warehouse for cost-savings.
- Secure, fenced rear yard for security