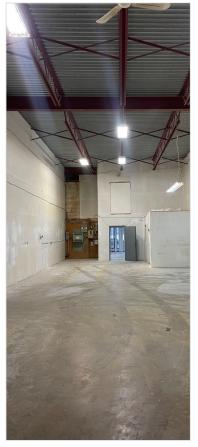

#### Warehouse

- · Clean and efficient layout
- Forced air gas warehouse heat
- · Minimum 18' clear ceiling height
- One (1) dock loading door in Unit 4
- One (1) grade loading door in Unit 5

#### Mezzanine Area

Wood structure