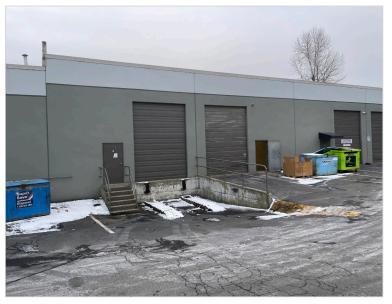

#### Warehouse

- · Clean and efficient layout
- Forced air gas warehouse heat
- · Minimum 18' clear ceiling height
- One (1) dock loading door in Unit 4
- One (1) grade loading door in Unit 5