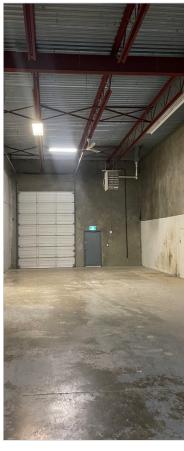

#### Warehouse

- · Clean and efficient layout
- Forced air gas warehouse heat
- · Minimum 18' clear ceiling height
- One (1) dock loading door in Unit 4
- One (1) grade loading door in Unit 5