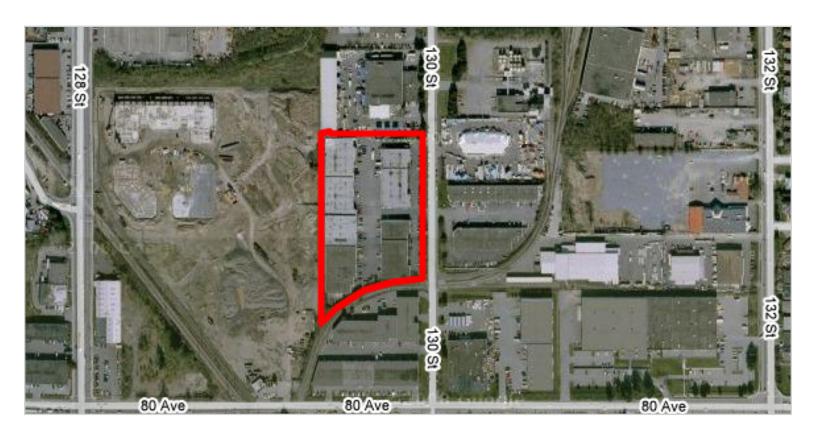

#### LOCATION

Situated in the Newton industrial area of Surrey, the complex is within close proximity to various surrounding industrial businesses, residential neighborhoods, and amenities. The property offers excellent access to 80th Avenue, 128th Street, 130th Street, 132nd Street, King George Boulevard, and Nordel Way.