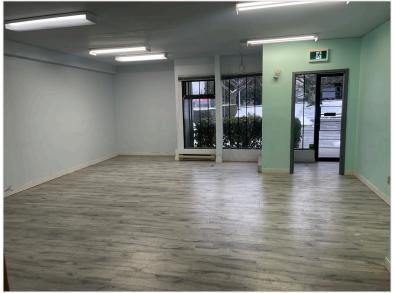

#### Warehouse

- · Clean and efficient layout
- Forced air gas warehouse heat
- · Minimum 18' clear ceiling height
- One (1) dock loading door in Unit 4
- One (1) grade loading door in Unit 5

#### Office

- Spacious reception and private office spaces
- Dropped t-bar ceiling
- Fluorescent lights
- First floor and second floor washrooms
- Kitchenette available