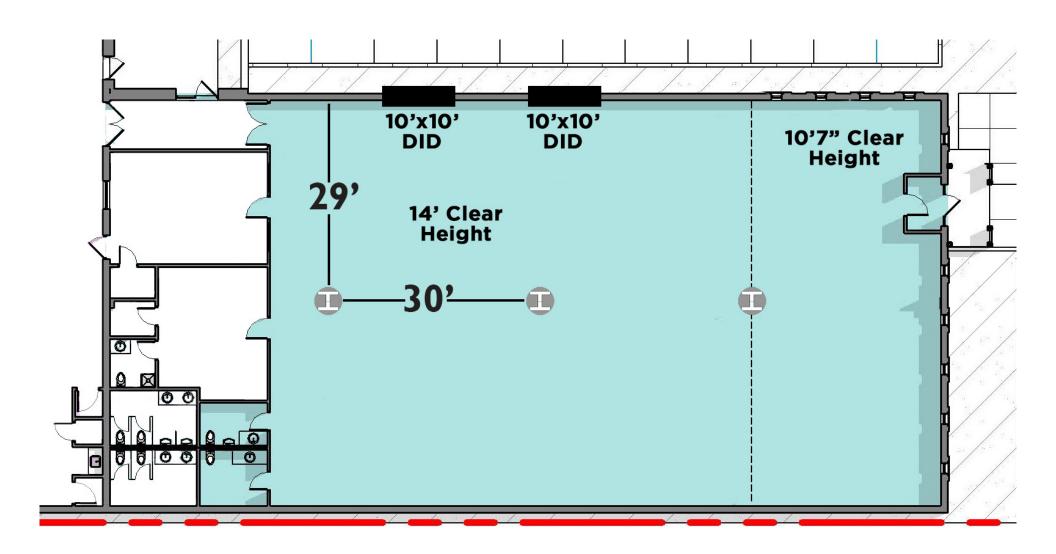

### AVAILABILITY

Suite 5040 - 6,182 SF Office/Warehouse Space

| Ceiling Height: | 11' - 14'           |
|-----------------|---------------------|
| Drive-In Doors: | Two (2) - 10' x 10' |
| Roof:           | New EPDM            |
| Sprinklered:    | Wet System          |

| Construction:   | Masonry              |
|-----------------|----------------------|
| Column Spacing: | 30' x 29'; 28' x 29' |
| Lighting:       | Fluorescent          |