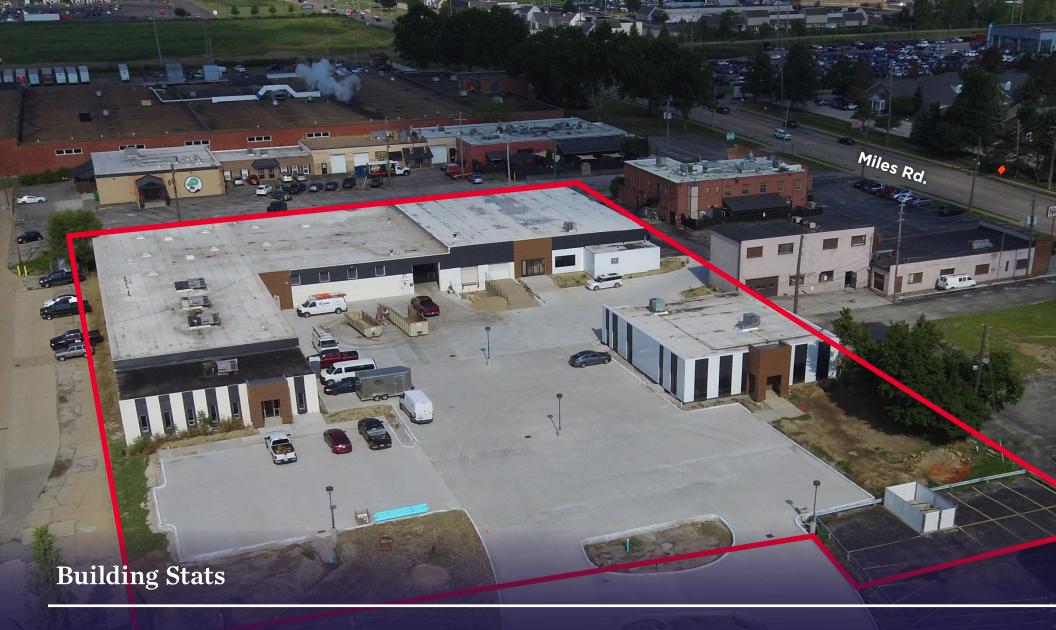

# BEDFORD HEIGHTS

Population Businesses Median Age Average Income

10,504 643 41.2

\$71,079

| <b>Building Size:</b> | 26,477 SF  |
|-----------------------|------------|
| Parcel #:             | 791-03-041 |
| Land Size:            | 1.5 Acres  |
| Voor Bofurbishod      | 2020       |

| Ceiling Height: | 11' - 14'           |
|-----------------|---------------------|
| Drive-In Doors: | Two (2) - 10' x 10' |
| Roof:           | New EPDM            |
| Sprinklered:    | Wet System          |

| Construction:   | Masonry              |
|-----------------|----------------------|
| Column Spacing: | 30' x 29'; 28' x 29' |
| Lighting:       | Fluorescent          |