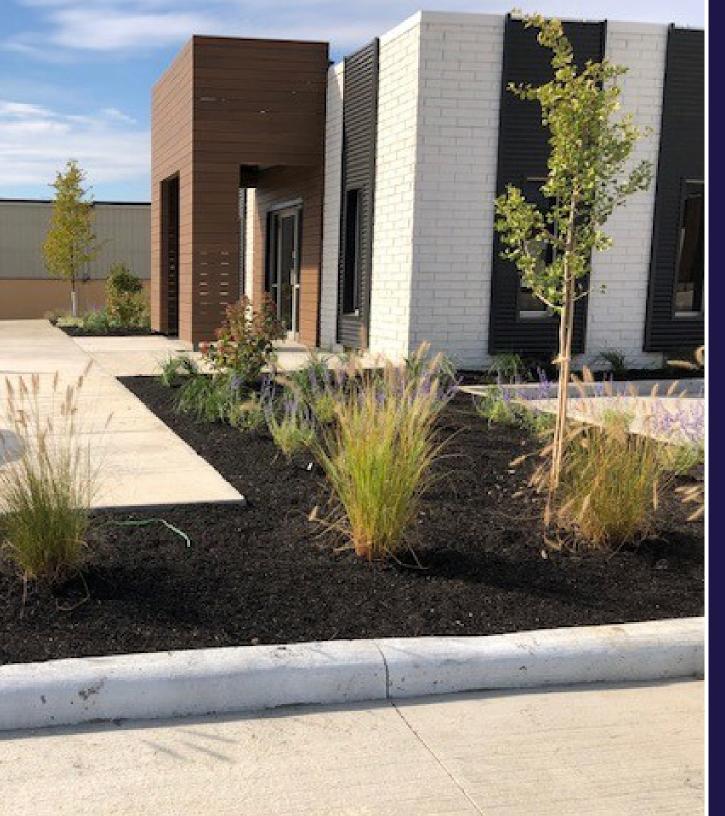

# 5040 Richmond Road

# HIGHLIGHTS

- Incredible location in heart of Richmond/Miles Road Corridor
- Best-in-market access to I-271 and I-480
- Prominent visibility
- Prestigious "Richmond Road" address in the heart of contractor row
- Recent major renovations including: HVAC, facade and parking

# BEDFORD HEIGHTS

Population Businesses Median Age Average Income

10,504 643 41.2

\$71,079

| <b>Building Size:</b> | 26,477 SF  |
|-----------------------|------------|
| Parcel #:             | 791-03-041 |
| Land Size:            | 1.5 Acres  |
| Voor Bofurbishod      | 2020       |