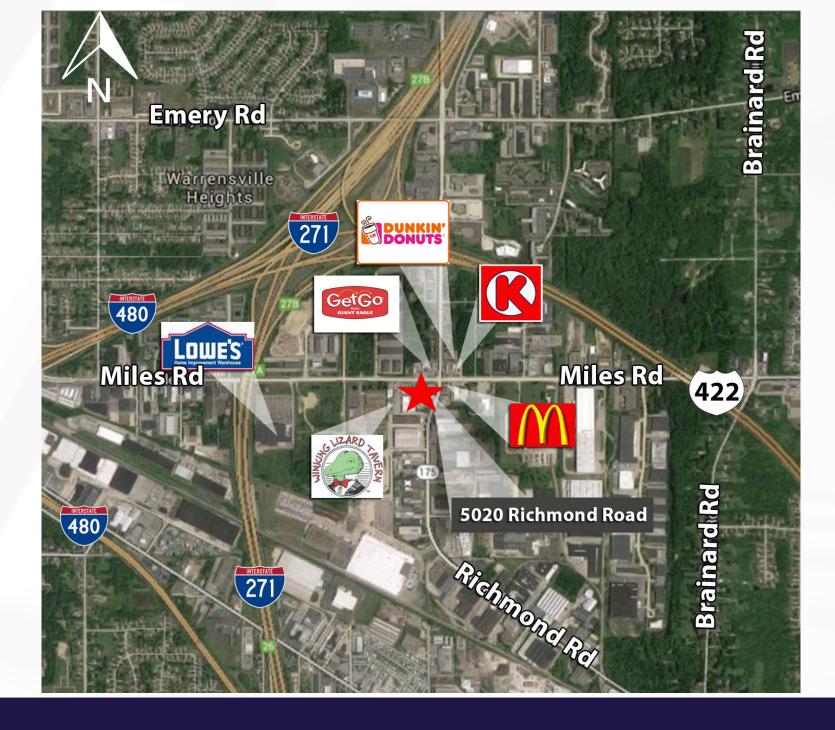

# 5040 Richmond Road

# HIGHLIGHTS

- Incredible location in heart of Richmond/Miles Road Corridor
- Best-in-market access to I-271 and I-480
- Prominent visibility
- Prestigious "Richmond Road" address in the heart of contractor row
- Recent major renovations including: HVAC, facade and parking

### 5040 RICHMOND RD. BEDFORD HEIGHTS, OH 44146

**RICO PIETRO, SIOR** 

Principal rpietro@crescorealestate.com +1 216 525 1473