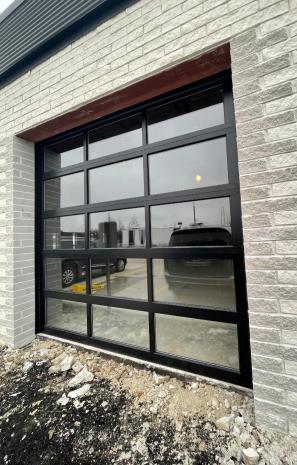

# HIGHLIGHTS

- Incredible location in heart of Richmond/Miles Road Corridor
- Best-in-market access to I-271 and I-480
- Prominent visibility
- Prestigious "Richmond Road" address in the heart of contractor row
- Recent major renovations including: HVAC, facade and parking

| Ceiling Height: | 11' - 14'           |
|-----------------|---------------------|
| Drive-In Doors: | Two (2) - 10' x 10' |
| Roof:           | New EPDM            |
| Sprinklered:    | Wet System          |