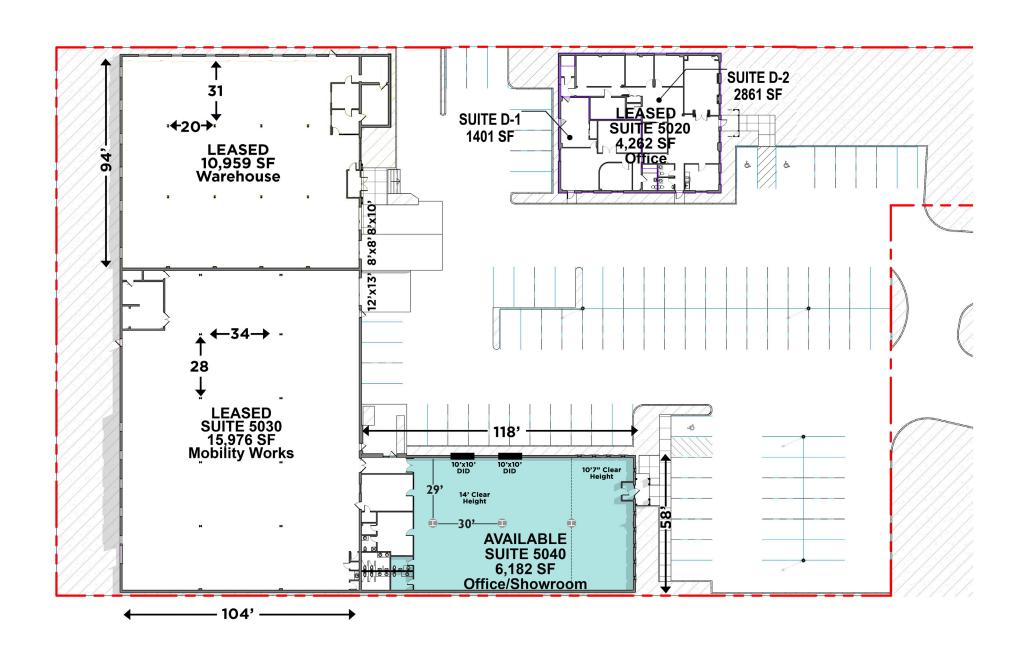

### AVAILABILITY

Suite 5040 - 6,182 SF Office/Warehouse Space

| Ceiling Height: | 11' - 14'           |
|-----------------|---------------------|
| Drive-In Doors: | Two (2) - 10' x 10' |
| Roof:           | New EPDM            |
| Sprinklered:    | Wet System          |

| Construction:   | Masonry              |
|-----------------|----------------------|
| Column Spacing: | 30' x 29'; 28' x 29' |
| Lighting:       | Fluorescent          |