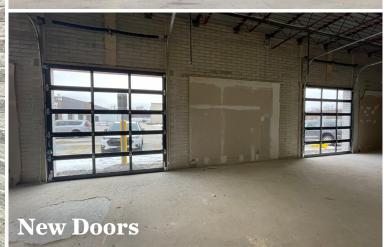

# HIGHLIGHTS

- Incredible location in heart of Richmond/Miles Road Corridor
- Best-in-market access to I-271 and I-480
- Prominent visibility
- Prestigious "Richmond Road" address in the heart of contractor row
- Recent major renovations including: HVAC, facade and parking

| Ceiling Height: | 11' - 14'           |
|-----------------|---------------------|
| Drive-In Doors: | Two (2) - 10' x 10' |
| Roof:           | New EPDM            |
| Sprinklered:    | Wet System          |