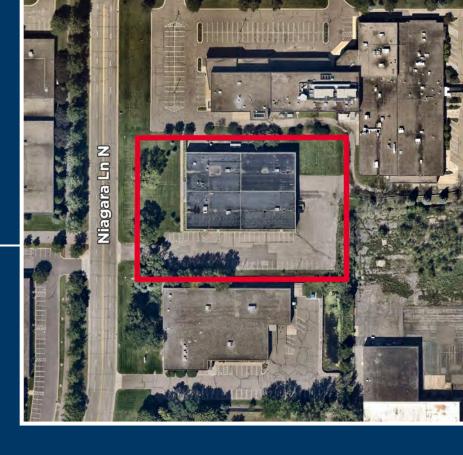

### // PROPERTY FEATURES

- Rare sought after Plymouth location
- Immaculate Tech/Warehouse
- Heavy power to accomodate larger manufacturing and medical requirements
- Excellent manufacturing and packaging facility
- A/C throughout the facility



### **#BUILDING SPECS**



3,867 SF OFFICE AREA
3,474 SF MEZZANINE AREA
24,133 SF TECH/WAREHOUSE
31,474 SF TOTAL
BUILDING SIZE



\$3,500,000 PRICE





1972 YEAR BUILT



1 DOCK
ABILITY TO ADD
ADDITIONAL LOADING
LOADING



18'
CLEAR HEIGHT







2.27 ACRES SITE AREA



\$89,069 TAXES

### **// 1ST FLOOR PLAN**

| DEPARTMENT   | DEPT# | TOTAL SQ. FT.  | % OF TOTAL |
|--------------|-------|----------------|------------|
| G & A        | 1310  | 8,474 SQ. FT.  | 27.0%      |
| MAINTENANCE  | 2710  | 218 SQ. FT.    | 0.7%       |
| PACKAGING    | 2330  | 10,316 SQ. FT. | 32.8%      |
| DISTRIBUTION | 7110  | 8,763 SQ. FT.  | 27.8%      |
| FACILITIES   | 7810  | 229 SQ. FT.    | 0.7%       |
| TOTAL        |       | 28,000 SQ. FT. | 89.0%      |



## **// 2ND FLOOR PLAN**

| DEPARTMENT |