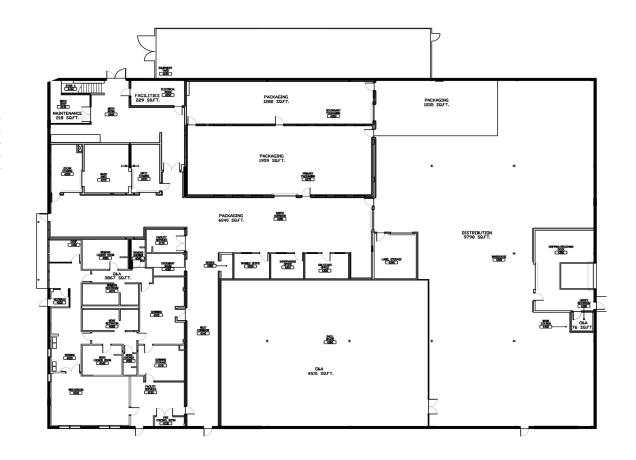

### **// 1ST FLOOR PLAN**

| DEPARTMENT   | DEPT# | TOTAL SQ. FT.  | % OF TOTAL |
|--------------|-------|----------------|------------|
| G & A        | 1310  | 8,474 SQ. FT.  | 27.0%      |
| MAINTENANCE  | 2710  | 218 SQ. FT.    | 0.7%       |
| PACKAGING    | 2330  | 10,316 SQ. FT. | 32.8%      |
| DISTRIBUTION | 7110  | 8,763 SQ. FT.  | 27.8%      |
| FACILITIES   | 7810  | 229 SQ. FT.    | 0.7%       |
| TOTAL        |       | 28,000 SQ. FT. | 89.0%      |