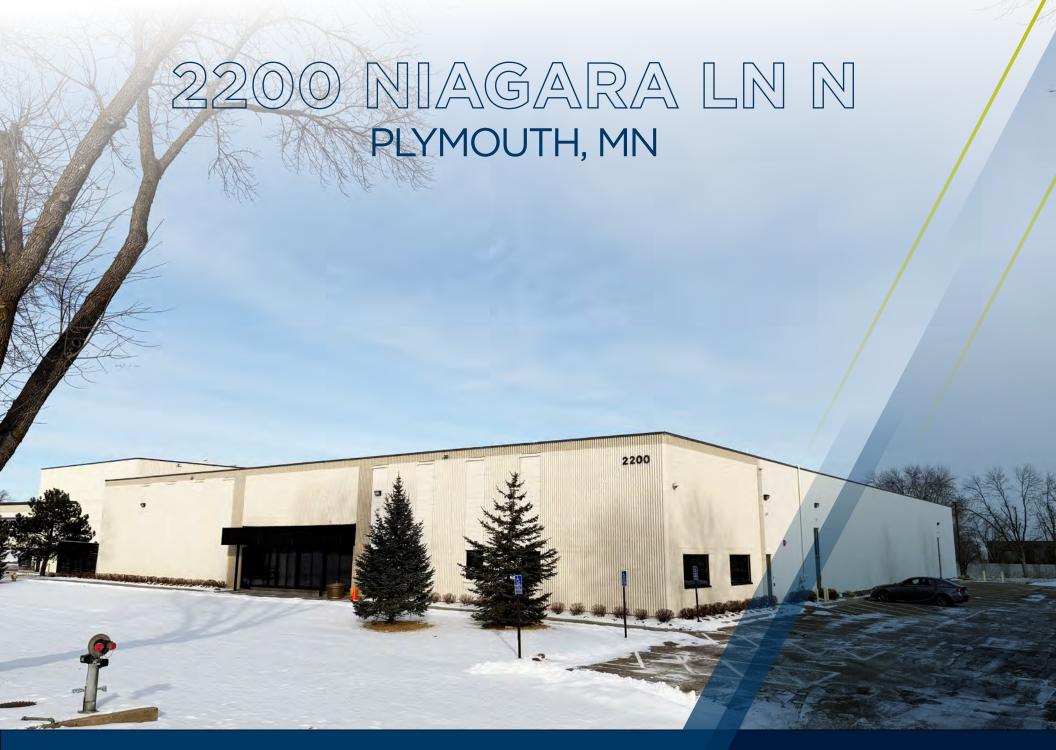

### // PROPERTY FEATURES

- Rare sought after Plymouth location
- Immaculate Tech/Warehouse
- Heavy power to accomodate larger manufacturing and medical requirements
- Excellent manufacturing and packaging facility
- A/C throughout the facility

### **#BUILDING SPECS**

3,867 SF OFFICE AREA
3,474 SF MEZZANINE AREA
24,133 SF TECH/WAREHOUSE
31,474 SF TOTAL
BUILDING SIZE

\$3,500,000 PRICE

1972 YEAR BUILT

1 DOCK
ABILITY TO ADD
ADDITIONAL LOADING
LOADING