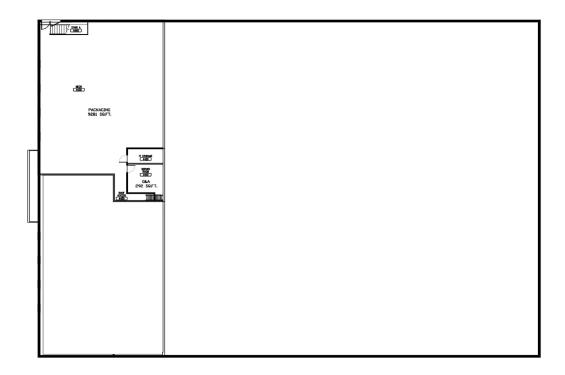

## **// 2ND FLOOR PLAN**

| DEPARTMENT | DEPT# | TOTAL SQ. FT. | % OF TOTAL |
|------------|-------|---------------|------------|
| G & A      | 1310  | 292 SQ. FT.   | 0.9%       |
| PACKAGING  | 2330  | 3,182 SQ. FT. | 10.1%      |
| TOTAL      |       | 3,474 SQ. FT. | 11.0%      |