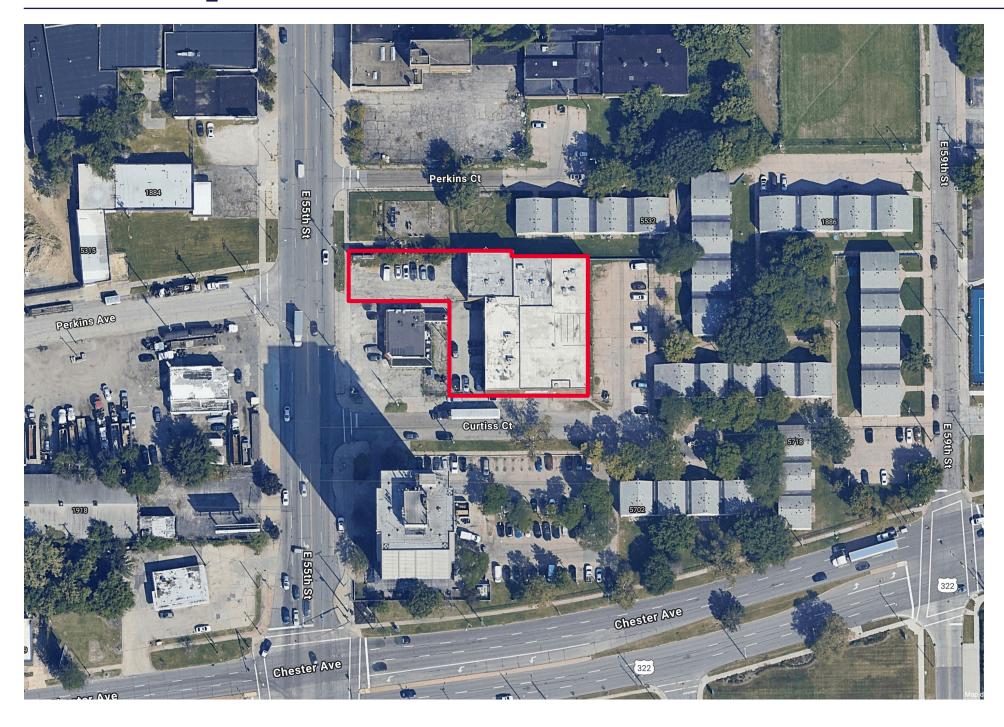

-|------------|--------------------|
| Industrial SF:       | 27,464 SF | Column Spacing: | 18'x18'                 | A/C:       | HVAC - Office Only |
| Office SF:           | 3,694 SF  | Docks:          | Two (2)                 | Power:     | 480V / 3P          |
| Renovated:           | 2018      | Drive-in Doors: | One (1)                 | Land Size: | 0.62 AC            |
| Construction:        | Masonry   | Lighting:       | Fluorescent             | Zoning:    | Light Industrial   |















### Floor Plan | 1893 E 55th Street - 31,158 SF

### First Floor

**Cooler 1:** 541 SF

**Cooler 2:** 541 SF

**Cooler 3:** 1,290 SF

**Cooler 4:** 1,458 SF

Freezer: 240 SF

**Cooler 5:** 152 SF



# Floor Plan | 1893 E 55th Street - 31,158 SF

### **Second Floor**



# **Parcel Map**







## 1893 E 55TH STREET CLEVELAND, OHIO 44103

ELIOT KIJEWSKI, SIOR
Principal
+1 216 525 1487
ekijewski@crescorealestate.com

#### **RYAN CURTIN**

Associate +1 216 232 4105 rcurtin@crescorealestate.com





Cushman & Wakefield | CRESCO 6100 Rockside Woods Blvd, Suite 200 Cleveland, Ohio 44131

#### crescorealestate.com

©2025 Cushman & Wakefield. All rights reserved. The information contained in this communication is strictly confidential. This information has been obtained from sources believed to be reliable but has not been verified. NO WARRANTY OR REPRESENTATION, EXPRESS OR IMPLIED, IS MADE AS TO THE CONDITION OF THE PROPERTY (OR PROPERTIES) REFERENCED HEREIN OR AS TO THE ACCURACY OR COMPLETENESS OF THE INFORMATION CONTAINED HEREIN, AND SAME IS SUBMITTED SUBJECT TO ERRORS, OMISSIO