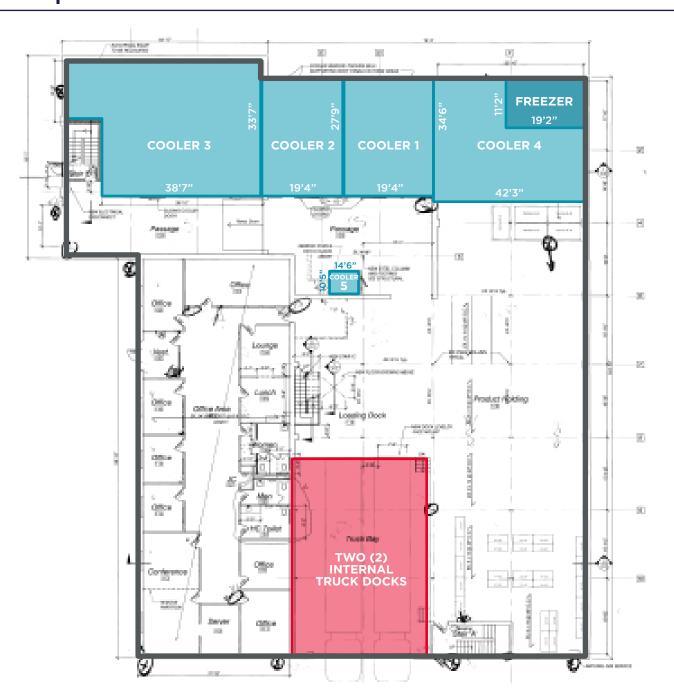

### Floor Plan | 1893 E 55th Street - 31,158 SF

### First Floor

**Cooler 1:** 541 SF

**Cooler 2:** 541 SF

**Cooler 3:** 1,290 SF

**Cooler 4:** 1,458 SF

Freezer: 240 SF

**Cooler 5:** 152 SF

# Floor Plan | 1893 E 55th Street - 31,158 SF