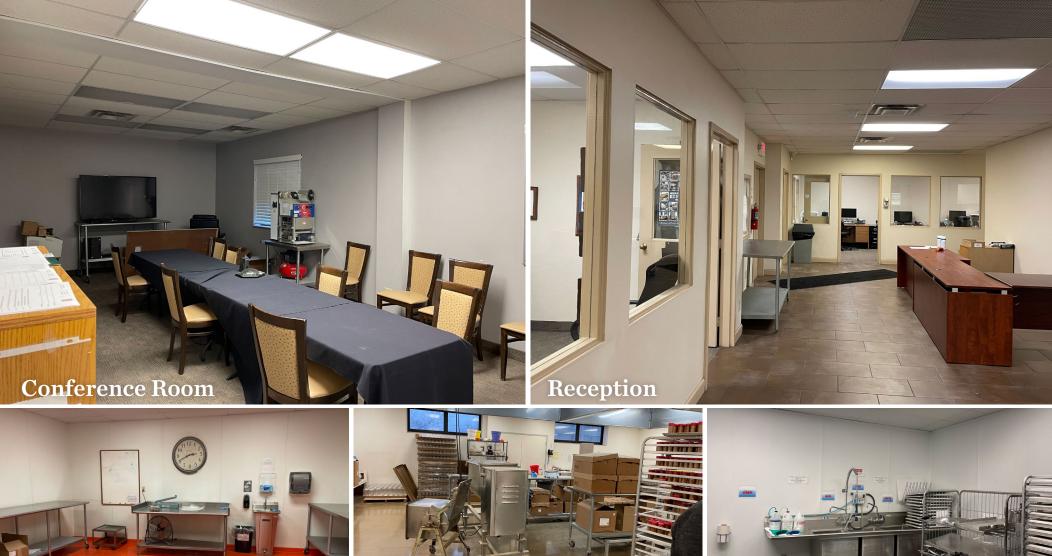

### **Building Specifications**

| Total Building Size: | 31,158 SF | Clear Height:   | 13' - varies throughout | Heat:      | Forced Air         |
|----------------------|-----------|-----------------|-------------------------|------------|--------------------|
| Industrial SF:       | 27,464 SF | Column Spacing: | 18'x18'                 | A/C:       | HVAC - Office Only |
| Office SF:           | 3,694 SF  | Docks:          | Two (2)                 | Power:     | 480V / 3P          |
| Renovated:           | 2018      | Drive-in Doors: | One (1)                 | Land Size: | 0.62 AC            |
| Construction:        | Masonry   | Lighting:       | Fluorescent             | Zoning:    | Light Industrial   |