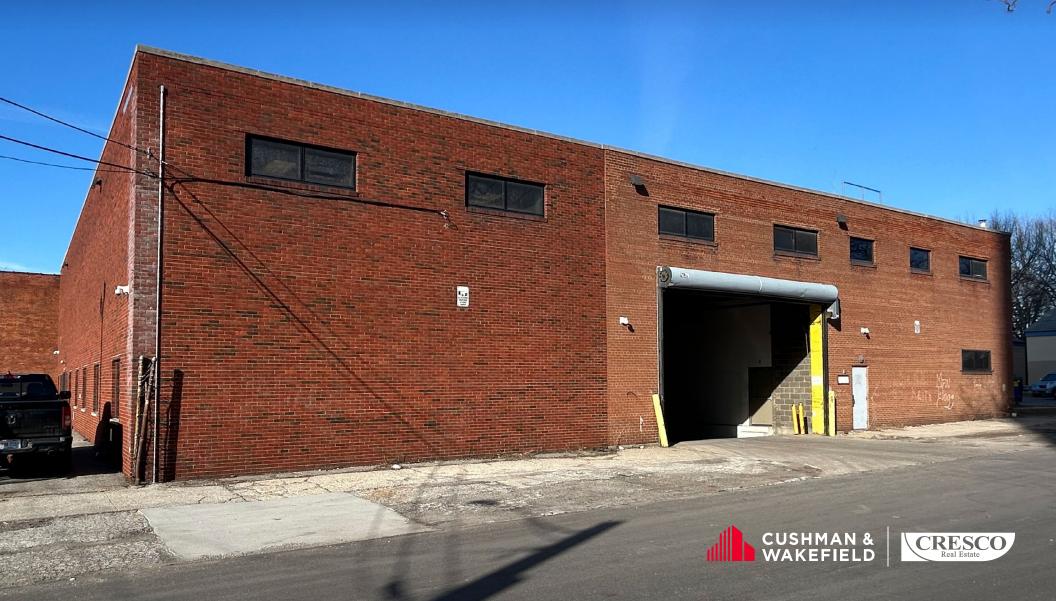

## 31,158 SF Food Grade/Food Production Warehouse

For Sale or Lease | 1893 E 55th Street, Cleveland, Ohio 44103

PRICE REDUCTION

### **Building Specifications**

| Total Building Size: | 31,158 SF | Clear Height:   | 13' - varies throughout | Heat:      | Forced Air         |
|----------------------|-----------|-----------------|-------------------------|------------|--------------------|
| Industrial SF:       | 27,464 SF | Column Spacing: | 18'x18'                 | A/C:       | HVAC - Office Only |
| Office SF:           | 3,694 SF  | Docks:          | Two (2)                 | Power:     | 480V / 3P          |
| Renovated:           | 2018      | Drive-in Doors: | One (1)                 | Land Size: | 0.62 AC            |
| Construction:        | Masonry   | Lighting:       | Fluorescent             | Zoning:    | Light Industrial   |