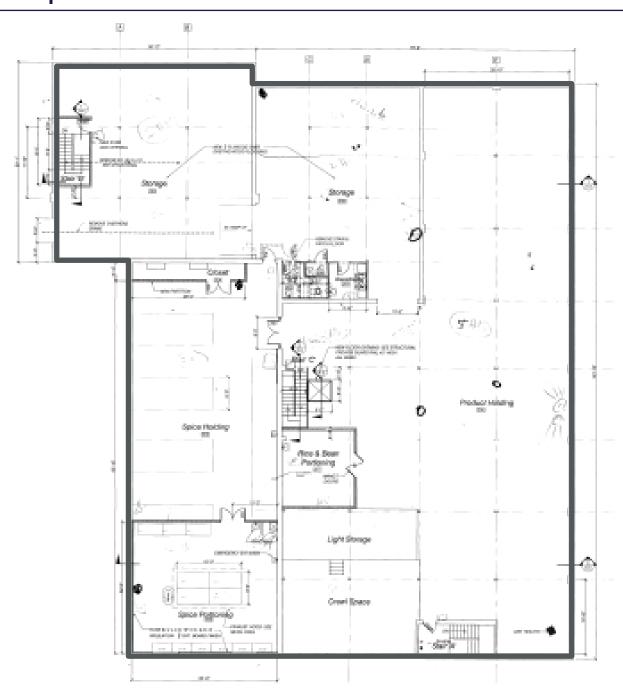

---------------------|------------|--------------------|
| Industrial SF:       | 27,464 SF | Column Spacing: | 18'x18'                 | A/C:       | HVAC - Office Only |
| Office SF:           | 3,694 SF  | Docks:          | Two (2)                 | Power:     | 480V / 3P          |
| Renovated:           | 2018      | Drive-in Doors: | One (1)                 | Land Size: | 0.62 AC            |
| Construction:        | Masonry   | Lighting:       | Fluorescent             | Zoning:    | Light Industrial   |















### Floor Plan | 1893 E 55th Street - 31,158 SF

### First Floor

**Cooler 1:** 541 SF

**Cooler 2:** 541 SF

**Cooler 3:** 1,290 SF

**Cooler 4:** 1,458 SF

Freezer: 240 SF

**Cooler 5:** 152 SF



# Floor Plan | 1893 E 55th Street - 31,158 SF

### **Second Floor**



# **Parcel Map**







## 1893 E 55TH STREET CLEVELAND, OHIO 44103

ELIOT KIJEWSKI, SIOR
Principal
+1 216 525 1487
ekijewski@crescorealestate.com

#### **RYAN CURTIN**

Associate +1 216 232 4105 rcurtin@crescorealestate.com





Cushman & Wakefield | CRESCO 6100 Rockside Woods Blvd, Suite 200 Cleveland, Ohio 44131

#### crescorealestate.com

©2025 Cushman & Wakefield. All rights reserved. The information contained in this communication is strictly confidential. This information has been obtained from sources believed to be reliable but has not been verified. NO WARRANTY OR REPRESENTATION, EXPRESS OR IMPLIED, IS MADE AS TO THE CONDITION OF THE PROPERTY (OR PROPERTIES) REFERENCED HEREIN OR AS TO THE ACCURACY OR COMPLETENESS OF THE INFORMATION CONTAINED HEREIN, AND SAME IS SUBMITTED SUBJEC