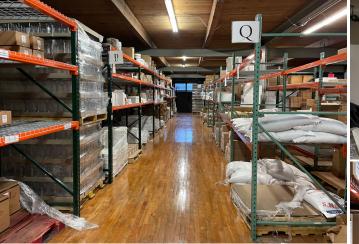

### PROPERTY HIGHLIGHTS

- Ideal for businesses needing high-quality cold storage, this property features five walk-in coolers, a walk-in freezer, and expansive dry storage space
- Five (5) walk-in refrigerators/coolers, auto set at 35 degrees - will support as low as 32 degrees
  - Cooler 1 1,290 SF
  - Cooler 2 541 SF
  - Cooler 3 541 SF
  - Cooler 4 1,458 SF (with internal Freezer - 240 SF)
  - Cooler 5 152 SF
- \$1.25 M invested in property by Owner User Coolers, Electrical, Internal Dock, Roof, etc.
- Close proximity to major interstates: I-90, I-77, I-490
- Two (2) stories of warehouse space
- Two (2) internal docks with levelers
- \$3,600.00 Annual Billboard Renewal