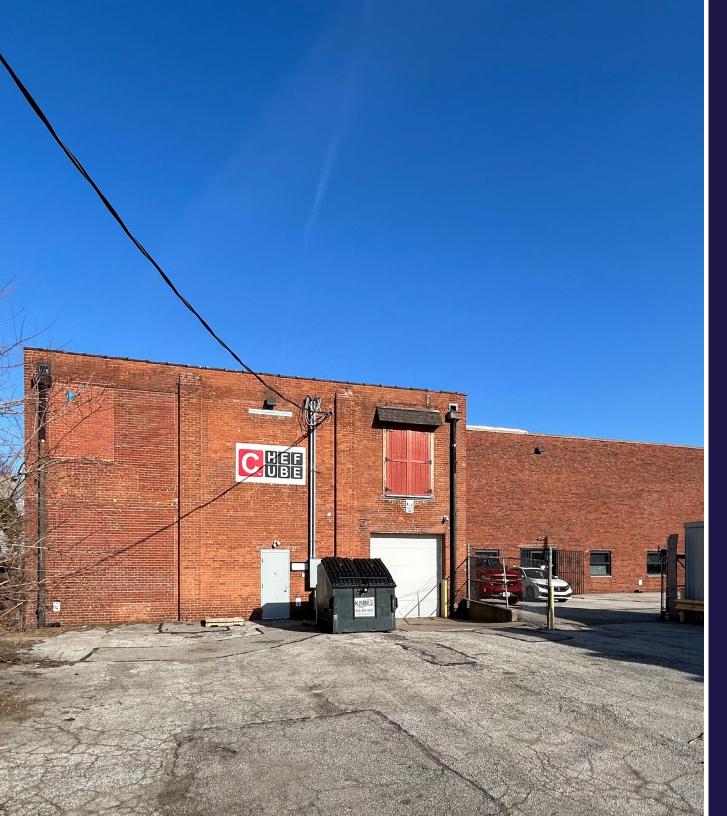

## 31,158 SF Food Grade/Food Production Warehouse

For Sale or Lease | 1893 E 55th Street, Cleveland, Ohio 44103

PRICE REDUCTION