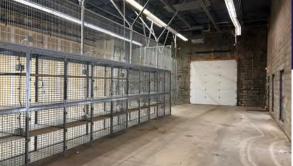

# 7,125 SF Flex Warehouse Space Available

For Lease | 10221 Sweet Valley Drive, Valley View, Ohio 44125 CUSHMAN & WAKEFIELD

- 7,125 SF of clean flex warehouse space available immediately for lease
- Office layout includes reception area, multiple private offices, conference room, kitchenette/lunch room, and bullpen area
- Forced air gas heat in warehouse area.
- 18' clear ceilings in the warehouse
- Potential to reconfigure the space as needed to fit the needs of tenant.
- Minutes from I-77, I-480, and I-271, and Rockside Road amenities, including Lockkeepers, Yours Truly, Malley's Chocolates, and the Cuyahoga Valley National Park

### LEASE RATE

Warehouse: \$4.00/SF NNN

Office: \$10.00/SF NNN

NNN: \$2.90/SF

In leave the

| Available SF: | 7,125 SF    | Drive-in Doors: | One (1)        |
|---------------|-------------|-----------------|----------------|
| Warehouse SF: | 4,025 SF    | Lighting:       | LED            |
| Office SF:    | 3,100 SF    | Heat:           | Gas/Forced Air |
| Year Built:   | 1997        | A/C:            | Office         |
| Construction: | Brick/Block | Parking:        | Ample          |
| Clear Height  | 18'         | Zoning:         | Industrial     |
|               |             |                 |                |