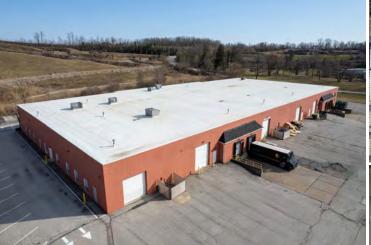

# 7,125 SF Flex Warehouse Space Available

For Lease | 10221 Sweet Valley Drive, Valley View, Ohio 44125 CUSHMAN & WAKEFIELD

- 7,125 SF of clean flex warehouse space available immediately for lease
- Office layout includes reception area, multiple private offices, conference room, kitchenette/lunch room, and bullpen area
- Forced air gas heat in warehouse area.
- 18' clear ceilings in the warehouse
- Potential to reconfigure the space as needed to fit the needs of tenant.
- Minutes from I-77, I-480, and I-271, and Rockside Road amenities, including Lockkeepers, Yours Truly, Malley's Chocolates, and the Cuyahoga Valley National Park

## 10221 Sweet Valley Drive