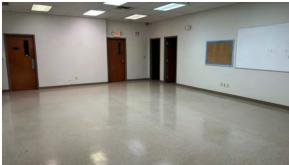

# 7,125 SF Flex Warehouse Space Available

For Lease | 10221 Sweet Valley Drive, Valley View, Ohio 44125 CUSHMAN & WAKEFIELD

- 7,125 SF of clean flex warehouse space available immediately for lease
- Office layout includes reception area, multiple private offices, conference room, kitchenette/lunch room, and bullpen area
- Forced air gas heat in warehouse area.
- 18' clear ceilings in the warehouse
- Potential to reconfigure the space as needed to fit the needs of tenant.
- Minutes from I-77, I-480, and I-271, and Rockside Road amenities, including Lockkeepers, Yours Truly, Malley's Chocolates, and the Cuyahoga Valley National Park