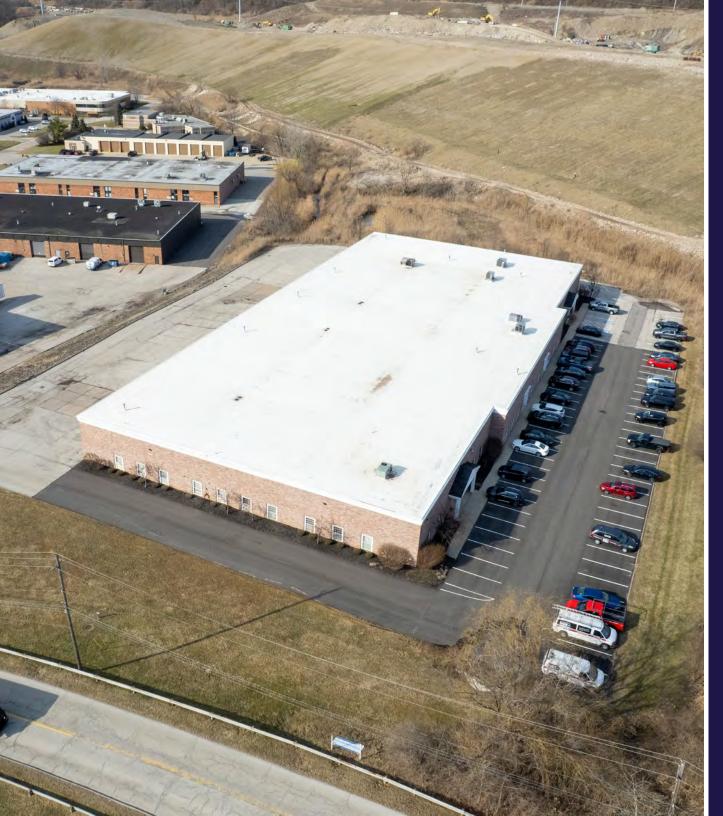

# 7,125 SF Flex Warehouse Space Available

For Lease | 10221 Sweet Valley Drive, Valley View, Ohio 44125 CUSHMAN & WAKEFIELD

- 7,125 SF of clean flex warehouse space available immediately for lease
- Office layout includes reception area, multiple private offices, conference room, kitchenette/lunch room, and bullpen area
- Forced air gas heat in warehouse area.
- 18' clear ceilings in the warehouse
- Potential to reconfigure the space as needed to fit the needs of tenant.
- Minutes from I-77, I-480, and I-271, and Rockside Road amenities, including Lockkeepers, Yours Truly, Malley's Chocolates, and the Cuyahoga Valley National Park

## 10221 Sweet Valley Drive