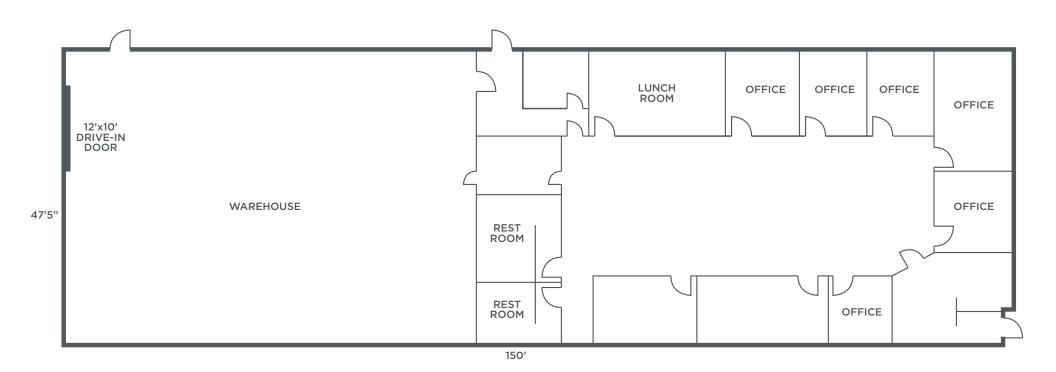

# 7,125 SF Flex Warehouse Space Available

For Lease | 10221 Sweet Valley Drive, Valley View, Ohio 44125 CUSHMAN & WAKEFIELD

- 7,125 SF of clean flex warehouse space available immediately for lease
- Office layout includes reception area, multiple private offices, conference room, kitchenette/lunch room, and bullpen area
- Forced air gas heat in warehouse area.
- 18' clear ceilings in the warehouse
- Potential to reconfigure the space as needed to fit the needs of tenant.
- Minutes from I-77, I-480, and I-271, and Rockside Road amenities, including Lockkeepers, Yours Truly, Malley's Chocolates, and the Cuyahoga Valley National Park

### LEASE RATE

Warehouse: \$4.00/SF NNN

Office: \$10.00/SF NNN

NNN: \$2.90/SF

In leave the

| Available SF: | 7,125 SF    | Drive-in Doors: | One (1)        |
|---------------|-------------|-----------------|----------------|
| Warehouse SF: | 4,025 SF    | Lighting:       | LED            |
| Office SF:    | 3,100 SF    | Heat:           | Gas/Forced Air |
| Year Built:   | 1997        | A/C:            | Office         |
| Construction: | Brick/Block | Parking:        | Ample          |
| Clear Height  | 18'         | Zoning:         | Industrial     |
|               |             |                 |                |

## **Availability**

| UNIT  | TOTAL SF | OFFICE SF | WAREHOUSE SF | DRIVE-IN DOORS    |
|-------|----------|-----------|--------------|-------------------|
| 10221 | 7,125 SF | 4,025 SF  | 3,100 SF     | One (1) - 12'x10' |