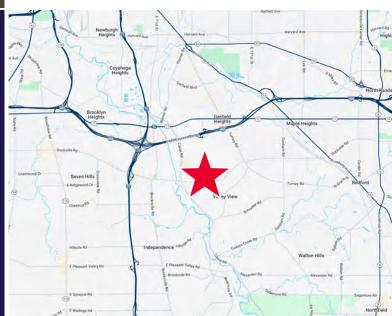

# 7,125 SF Flex Warehouse Space Available

For Lease | 10221 Sweet Valley Drive, Valley View, Ohio 44125 CUSHMAN & WAKEFIELD

- 7,125 SF of clean flex warehouse space available immediately for lease
- Office layout includes reception area, multiple private offices, conference room, kitchenette/lunch room, and bullpen area
- Forced air gas heat in warehouse area.
- 18' clear ceilings in the warehouse
- Potential to reconfigure the space as needed to fit the needs of tenant.
- Minutes from I-77, I-480, and I-271, and Rockside Road amenities, including Lockkeepers, Yours Truly, Malley's Chocolates, and the Cuyahoga Valley National Park

## 10221 Sweet Valley Drive