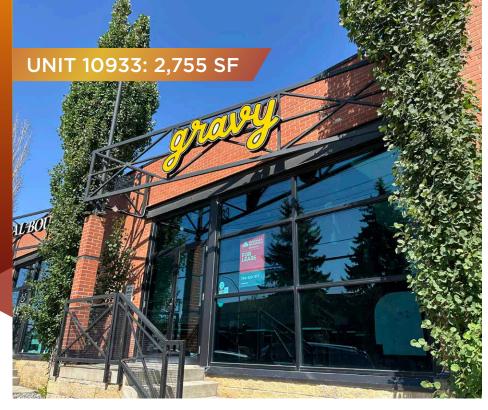

# HOLLAND PLAZA

Sizes Ranging From 2,755 - 6,711 SF Available

Karina Lopez

Senior Associate
780-994-3820
karina.lopez@cwedm.com

**Devan Ramage** 

Associate <u>780-420-1177</u>

devan.ramage@cwedm.com

10939 - 120 Street NW Edmonton, Alberta

## **PROPERTY HIGHLIGHTS**

- Completely renovated and unique retail development strategically located in the heart of the Queen Mary Park Neighborhood.
- Come join a wide variety of unique operators including: Duchess Atelier, The Bridal Boutique, and Holland Liquor Store, Modern Gravity Float Studio and Time Escape.
- Strategically located along 120th Street.
- Ample on site parking and multiple access points.
- High exposure pylon signage opportunity available.
- Heated and reserved tenant parking available.
- Over 12.259 residents within a 1km radius.
- (BE) Business Employment Zoning allows for a wide variety of uses.
- Lease Rate: Contact Listing Agent.