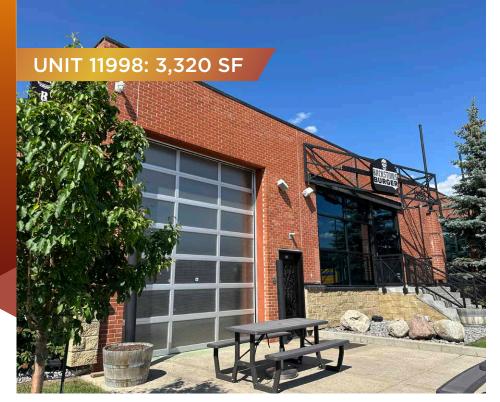

#### 120 STREET MARCHINA DE LA COLUMNIA DEL COLUMNIA DEL COLUMNIA DE LA COLUMNIA D NEW Unit 11998 3,320 SF TENANT! ¥ BB Unit 10947 3,214 SF Beautiful Mind Well Being Unit 11996 2,755 SF Storage Unit 10940 6,711 SF ATELIER $\boxtimes$ Parking Gateway Association $\boxtimes$ × 76 **SECOND FLOOR**