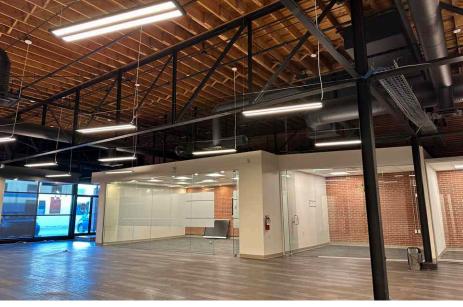

## **PROPERTY HIGHLIGHTS**

- Completely renovated and unique retail development strategically located in the heart of the Queen Mary Park Neighborhood.
- Come join a wide variety of unique operators including: Duchess Atelier, The Bridal Boutique, and Holland Liquor Store, Modern Gravity Float Studio and Time Escape.
- Strategically located along 120th Street.
- Ample on site parking and multiple access points.
- High exposure pylon signage opportunity available.
- Heated and reserved tenant parking available.
- Over 12.259 residents within a 1km radius.
- (BE) Business Employment Zoning allows for a wide variety of uses.
- Lease Rate: Contact Listing Agent.

## **PROPERTY DETAILS**

| Municipal Address: | 10939 - 120 Street NW              |
|--------------------|------------------------------------|
| Legal Description: | Lot B, C, Block 19, Plan 3256HW    |
| Zoning:            | (BE) Business Employment<br>Zoning |
| Neighbourhood:     | Queen Mary Park                    |