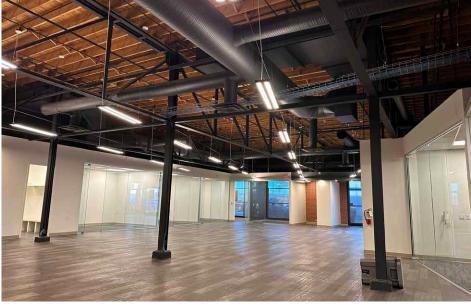

## **PROPERTY HIGHLIGHTS**

- Completely renovated and unique retail development strategically located in the heart of the Queen Mary Park Neighborhood.
- Come join a wide variety of unique operators including: Duchess Atelier, The Bridal Boutique, and Holland Liquor Store, Modern Gravity Float Studio and Time Escape.
- Strategically located along 120th Street.
- Ample on site parking and multiple access points.
- High exposure pylon signage opportunity available.
- Heated and reserved tenant parking available.
- Over 12.259 residents within a 1km radius.
- (BE) Business Employment Zoning allows for a wide variety of uses.
- Lease Rate: Contact Listing Agent.

## **PROPERTY DETAILS**

| Municipal Address: | 10939 - 120 Street NW              |
|--------------------|------------------------------------|
| Legal Description: | Lot B, C, Block 19, Plan 3256HW    |
| Zoning:            | (BE) Business Employment<br>Zoning |
| Neighbourhood:     | Queen Mary Park                    |