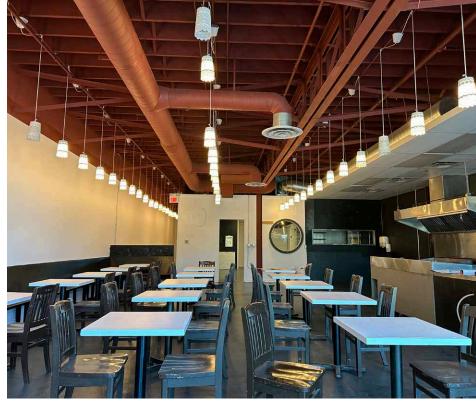

## **PROPERTY HIGHLIGHTS**

- Completely renovated and unique retail development strategically located in the heart of the Queen Mary Park Neighborhood.
- Come join a wide variety of unique operators including: Duchess Atelier, The Bridal Boutique, and Holland Liquor Store, Modern Gravity Float Studio and Time Escape.
- Strategically located along 120th Street.
- Ample on site parking and multiple access points.
- High exposure pylon signage opportunity available.
- Heated and reserved tenant parking available.
- Over 12.259 residents within a 1km radius.
- (BE) Business Employment Zoning allows for a wide variety of uses.
- Lease Rate: Contact Listing Agent.