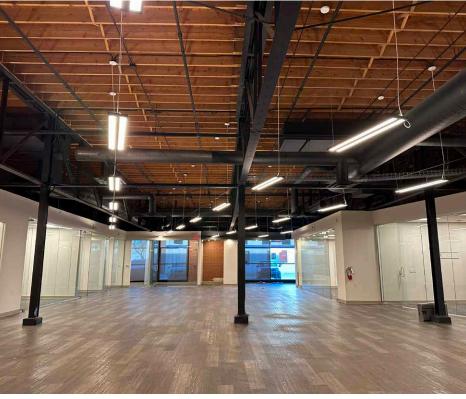

## **PROPERTY HIGHLIGHTS**

- Completely renovated and unique retail development strategically located in the heart of the Queen Mary Park Neighborhood.
- Come join a wide variety of unique operators including: Duchess Atelier, The Bridal Boutique, and Holland Liquor Store, Modern Gravity Float Studio and Time Escape.
- Strategically located along 120th Street.
- Ample on site parking and multiple access points.
- High exposure pylon signage opportunity available.
- Heated and reserved tenant parking available.
- Over 12.259 residents within a 1km radius.
- (BE) Business Employment Zoning allows for a wide variety of uses.
- Lease Rate: Contact Listing Agent.

## **PROPERTY DETAILS**

| Municipal Address: | 10939 - 120 Street NW              |
|--------------------|------------------------------------|
| Legal Description: | Lot B, C, Block 19, Plan 3256HW    |
| Zoning:            | (BE) Business Employment<br>Zoning |
| Neighbourhood:     | Queen Mary Park                    |