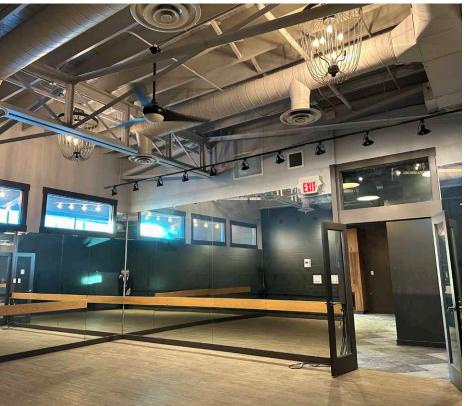

## **PROPERTY HIGHLIGHTS**

- Completely renovated and unique retail development strategically located in the heart of the Queen Mary Park Neighborhood.
- Come join a wide variety of unique operators including: Duchess Atelier, The Bridal Boutique, and Holland Liquor Store, Modern Gravity Float Studio and Time Escape.
- Strategically located along 120th Street.
- Ample on site parking and multiple access points.
- High exposure pylon signage opportunity available.
- Heated and reserved tenant parking available.
- Over 12.259 residents within a 1km radius.
- (BE) Business Employment Zoning allows for a wide variety of uses.
- Lease Rate: Contact Listing Agent.