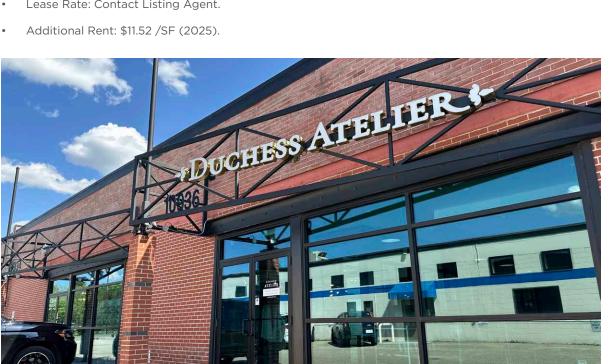

## **PROPERTY HIGHLIGHTS**

- Completely renovated and unique retail development strategically located in the heart of the Queen Mary Park Neighborhood.
- Come join a wide variety of unique operators including: Duchess Atelier, The Bridal Boutique, and Holland Liquor Store, Modern Gravity Float Studio and Time Escape.
- Strategically located along 120th Street.
- Ample on site parking and multiple access points.
- High exposure pylon signage opportunity available.
- Heated and reserved tenant parking available.
- Over 12.259 residents within a 1km radius.
- (BE) Business Employment Zoning allows for a wide variety of uses.
- Lease Rate: Contact Listing Agent.