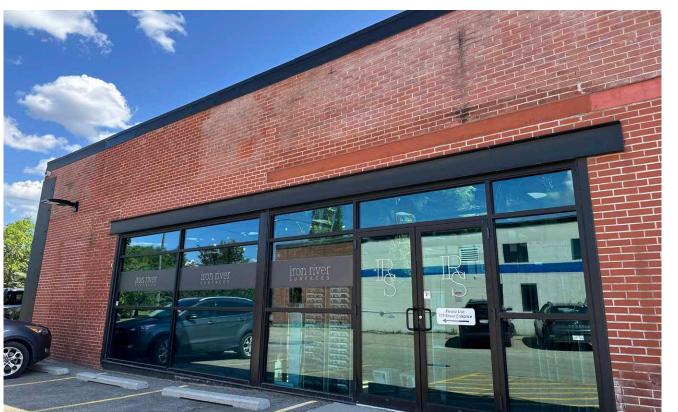

## **PROPERTY HIGHLIGHTS**

- Completely renovated and unique retail development strategically located in the heart of the Queen Mary Park Neighborhood.
- Come join a wide variety of unique operators including: Duchess Atelier, The Bridal Boutique, and Holland Liquor Store, Modern Gravity Float Studio and Time Escape.
- Strategically located along 120th Street.
- Ample on site parking and multiple access points.
- High exposure pylon signage opportunity available.
- Heated and reserved tenant parking available.
- Over 12.259 residents within a 1km radius.
- (BE) Business Employment Zoning allows for a wide variety of uses.
- Lease Rate: Contact Listing Agent.