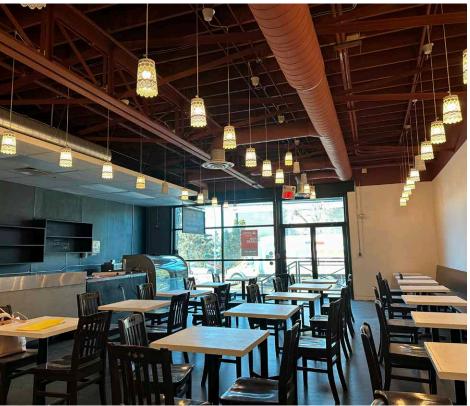

## **PROPERTY HIGHLIGHTS**

- Completely renovated and unique retail development strategically located in the heart of the Queen Mary Park Neighborhood.
- Come join a wide variety of unique operators including: Duchess Atelier, The Bridal Boutique, and Holland Liquor Store, Modern Gravity Float Studio and Time Escape.
- Strategically located along 120th Street.
- Ample on site parking and multiple access points.
- High exposure pylon signage opportunity available.
- Heated and reserved tenant parking available.
- Over 12.259 residents within a 1km radius.
- (BE) Business Employment Zoning allows for a wide variety of uses.
- Lease Rate: Contact Listing Agent.