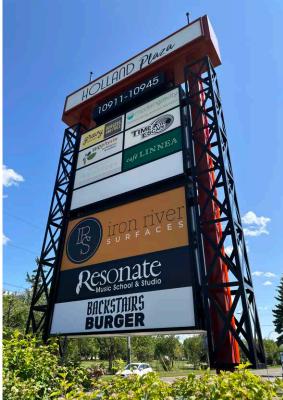

## **PROPERTY HIGHLIGHTS**

- Completely renovated and unique retail development strategically located in the heart of the Queen Mary Park Neighborhood.
- Come join a wide variety of unique operators including: Duchess Atelier, The Bridal Boutique, and Holland Liquor Store, Modern Gravity Float Studio and Time Escape.
- Strategically located along 120th Street.
- Ample on site parking and multiple access points.
- High exposure pylon signage opportunity available.
- Heated and reserved tenant parking available.
- Over 12.259 residents within a 1km radius.
- (BE) Business Employment Zoning allows for a wide variety of uses.
- Lease Rate: Contact Listing Agent.