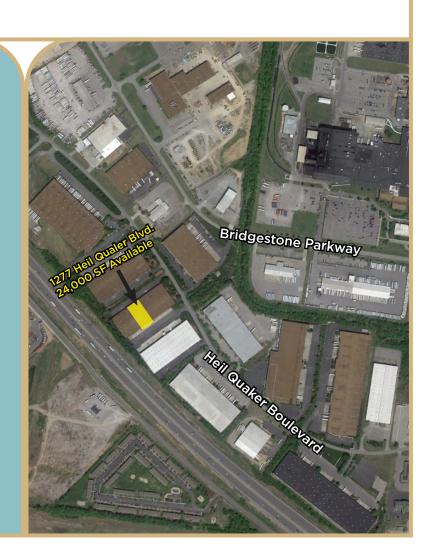

## **PROPERTY HIGHLIGHTS**

- Wet sprinkler
- Built in 1982
- Gas fired unit heaters
- 200 Amps of 240 Volt, 3 Phase Power
- 10 Striped car parks
- Easy access to I-24
- Located in Interchange City, Nashville's largest distribution hub, and within 20 miles of Downtown Nashville