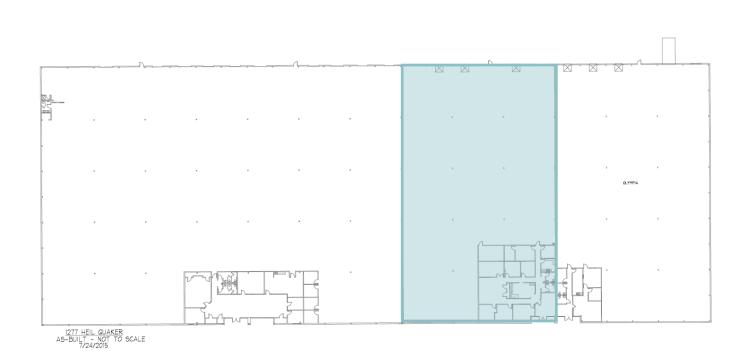

## 24,000 SF Warehouse

## PROPERTY HIGHLIGHTS

- · 3,600 SF Office
- 4 Dock doors (all with pit levelers) / 1 drive-in door (9'x10')
- · 22' Clear Height
- 40' x 40' Column spacing
- · Concrete block and metal construction
- 6" Concrete floors