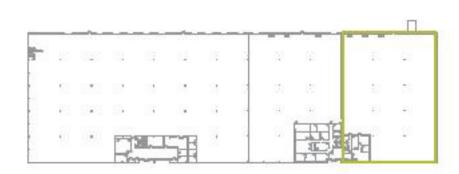

## 24,000 SF Warehouse

## PROPERTY HIGHLIGHTS

- Available January 1, 2026
- 1,400 SF Office
- 3 Dock doors (all with pit levelers) / 1 drive-in door
- · 22' Clear Height
- 40' x 40' Column spacing
- · Concrete block and metal construction
- 6" Concrete floors