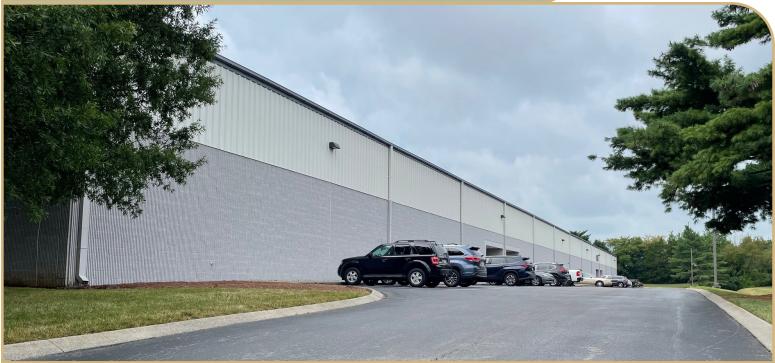

## 1277 Heil Quaker

LaVergne, Tennessee

## 24,000 SF Warehouse

## PROPERTY HIGHLIGHTS

- Available January 1, 2026
- 1,400 SF Office
- 3 Dock doors (all with pit levelers) / 1 drive-in door
- · 22' Clear Height
- 40' x 40' Column spacing
- · Concrete block and metal construction
- 6" Concrete floors

## **PROPERTY HIGHLIGHTS**

- Wet sprinkler
- Built in 1982
- Gas fired unit heaters
- 800 Amps of 120/208 Volt, 3 Phase Power
- 10 Striped car parks
- Easy access to I-24
- Located in Interchange City, Nashville's largest distribution hub, and within 20 miles of Downtown Nashville