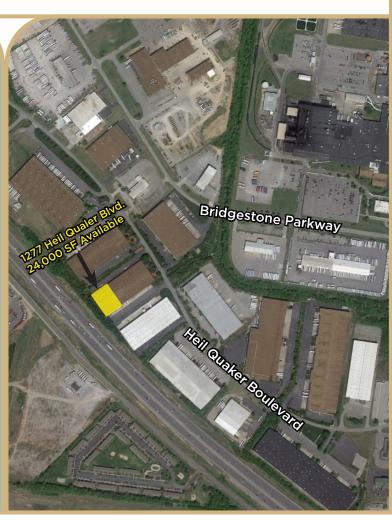

## 1277 Heil Quaker

LaVergne, Tennessee

## 24,000 SF Warehouse

## PROPERTY HIGHLIGHTS

- Available January 1, 2026
- 1,400 SF Office
- 3 Dock doors (all with pit levelers) / 1 drive-in door
- · 22' Clear Height
- 40' x 40' Column spacing
- · Concrete block and metal construction
- 6" Concrete floors