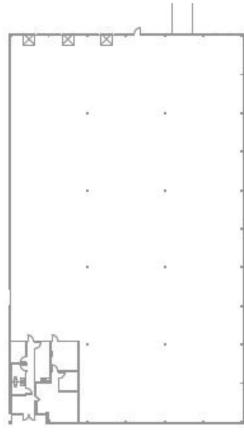

## 24,000 SF Warehouse

## PROPERTY HIGHLIGHTS

- Available January 1, 2026
- 1,400 SF Office
- 3 Dock doors (all with pit levelers) / 1 drive-in door
- · 22' Clear Height
- 40' x 40' Column spacing
- · Concrete block and metal construction
- 6" Concrete floors