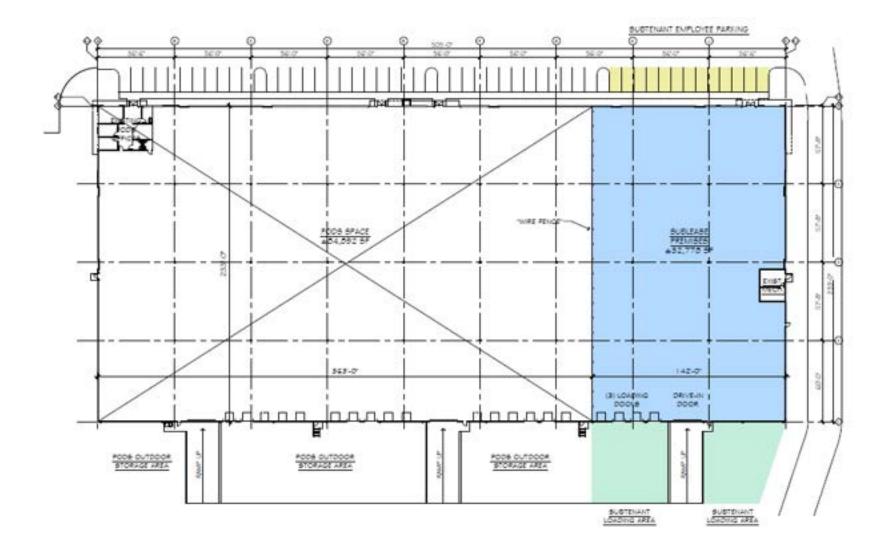

## **SPECIFICATIONS**:

- TPO roofing
- 30' clear ceiling height (32' clear heights in staging bay)
- 57'w x 56'd column spacing
- 6" reinforced concrete flooring
- ESFR sprinkler system

- 4 loading docks with levelers
- 130' truck bay
- 20'w x 20'h oversized drive-in door
- 13 parking spots