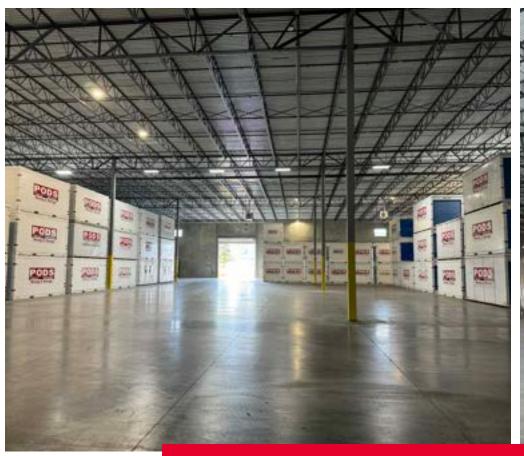

- Asking Rate: \$8.75 Net
- Lease Expiration: 7/31/2029
- Immediately Available
- Operating Expenses: \$2.36/SF est.
- Concrete tilt-wall construction
- Built in October 2021







## **SPECIFICATIONS**:

- TPO roofing
- 30' clear ceiling height (32' clear heights in staging bay)
- 57'w x 56'd column spacing
- 6" reinforced concrete flooring
- ESFR sprinkler system

- 4 loading docks with levelers
- 130' truck bay
- 20'w x 20'h oversized drive-in door
- 13 parking spots



1033 Demonbreun Street Suite 600 Nashville, TN 37203 +1 615 301 2800 cushmanwakefield.com

©2024 Cushman & Wakefield. All rights reserved. The information contained in this communication is strictly confidential. This information has been obtained from sources believed to be reliable but has not been verified. NO WARRANTY OR REPRESENTATION, EXPRESS OR IMPLIED, IS MADE AS TO THE CONDITION OF THE PROPERTY (OR PROPERTIES) REFERENCED HEREIN OR AS TO THE ACCURACY OR COMPLETENESS OF THE INFORMATION