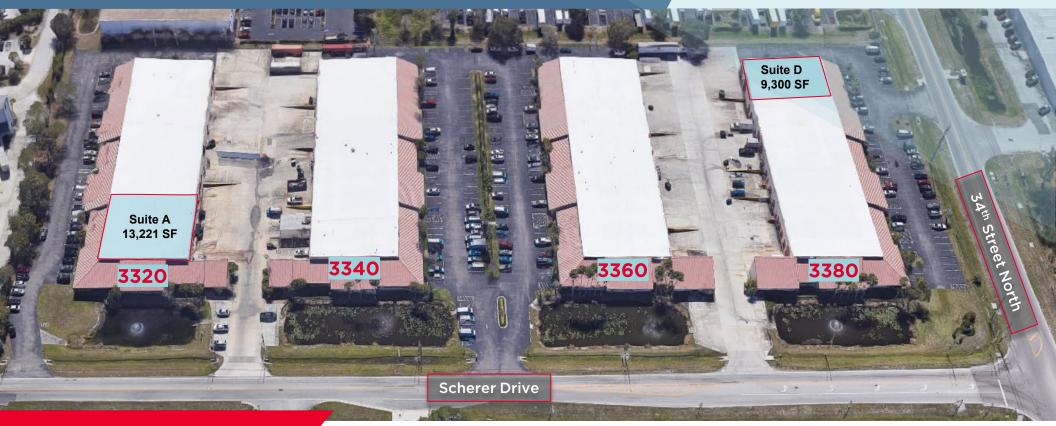

## **PROPERTY HIGHLIGHTS**

| Address            | Suite | Size (SF) | Office (SF) | Warehouse              | Clear Height | Loading                    |
|--------------------|-------|-----------|-------------|------------------------|--------------|----------------------------|
| 3320 Scherer Drive | А     | 13,221±   | 2,550±      | Climate-<br>Controlled | 16'-20'      | Dock High                  |
| 3380 Scherer Dr    | D     | 9,300±    | 4,945±      | Ambient                | 16-20'       | Dock High &<br>Grade Level |