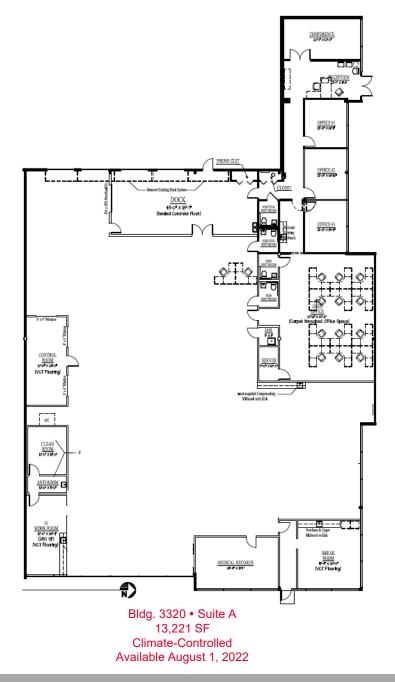

## **PROPERTY HIGHLIGHTS**

| Address            | Suite | Size (SF) | Office (SF) | Warehouse              | Clear Height | Loading                    |
|--------------------|-------|-----------|-------------|------------------------|--------------|----------------------------|
| 3320 Scherer Drive | А     | 13,221±   | 2,550±      | Climate-<br>Controlled | 16'-20'      | Dock High                  |
| 3380 Scherer Dr    | D     | 9,300±    | 4,945±      | Ambient                | 16-20'       | Dock High &<br>Grade Level |