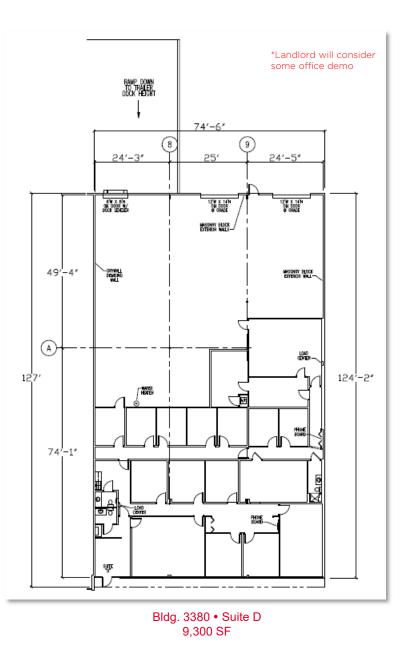

## **PROPERTY HIGHLIGHTS**

| Address            | Suite | Size (SF) | Office (SF) | Warehouse              | Clear Height | Loading                    |
|--------------------|-------|-----------|-------------|------------------------|--------------|----------------------------|
| 3320 Scherer Drive | А     | 13,221±   | 2,550±      | Climate-<br>Controlled | 16'-20'      | Dock High                  |
| 3380 Scherer Dr    | D     | 9,300±    | 4,945±      | Ambient                | 16-20'       | Dock High &<br>Grade Level |