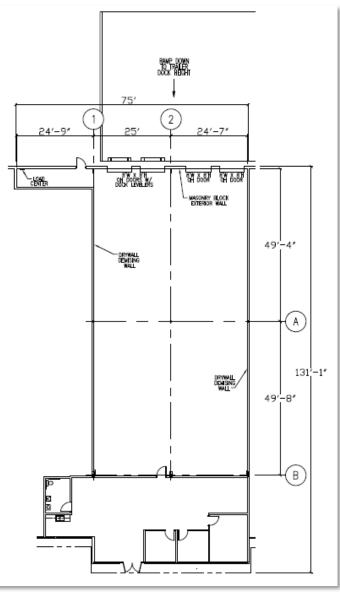

3320-3380 Scherer Drive, St. Petersburg, FL 33716



#### PROPERTY HIGHLIGHTS

| Address            | Suite | Size (SF) | Office (SF) | Warehouse          | Clear Height | Loading                  |
|--------------------|-------|-----------|-------------|--------------------|--------------|--------------------------|
| 3320 Scherer Drive | В     | 7,143±    | 2,100±      | Ambient            | 18'          | Dock-Well                |
| 3340 Scherer Drive | E     | 12,281±   | 4,333±      | Climate-Controlled | 16-20'       | Truck-Well & Grade Level |
| 3360 Scherer Drive | В     | 12,067±   | 7,500±      | Climate-Controlled | 18'          | Dock-Well                |
| 12495 34th St N    | D     | 9,300±    | 4,945±      | Ambient            | 16-20'       | Truck-Well & Grade Level |



Bldg. 3320 • Suite B 7,143 SF



Bldg. 3340 • Suite E 12,281 SF

### FOR ADDITIONAL INFORMATION, PLEASE CONTACT:

TREY CARSWELL, SIOR

Senior Director +1 813 204 5314 trey.carswell@cushwake.com **LISA ROSS, SIOR** 

Senior Director +1 813 424 3211 JESSICA MIZRAHI, SIOR

Director +1 813 804 0886 iessica mizrahi@cushwake.com One Tampa City Center Suite 3300 Tampa, FL 33602 cushmanwakefield.com







Bldg. 3360 • Suite B 12,067 SF

### FOR ADDITIONAL INFORMATION, PLEASE CONTACT:

TREY CARSWELL, SIOR

Senior Director +1 813 204 5314 trey.carswell@cushwake.com

#### **LISA ROSS, SIOR**

Senior Director +1 813 424 3211

#### JESSICA MIZRAHI, SIOR

Director +1 813 804 0886 jessica.mizrahi@cushwake.cor One Tampa City Center Suite 3300 Tampa, FL 33602 cushmanwakefield.com







Bldg. 3380 • Sui