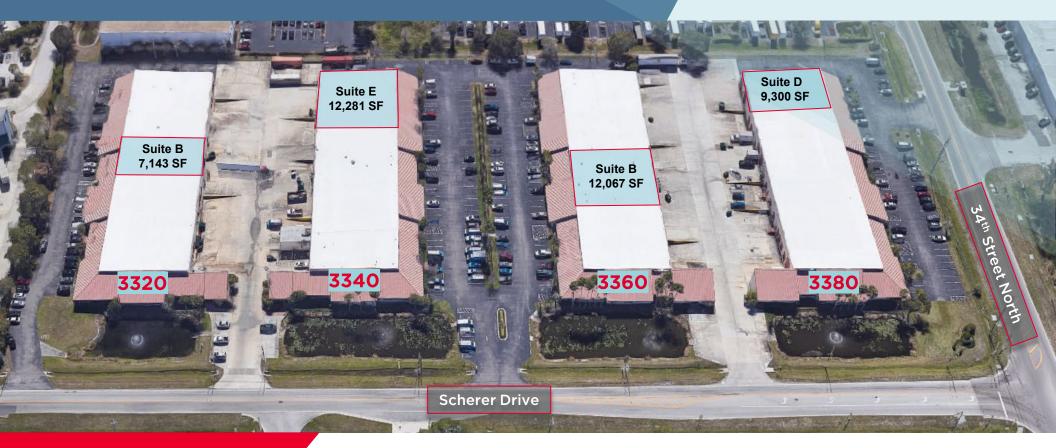

#### PROPERTY HIGHLIGHTS

| Address            | Suite | Size (SF) | Office (SF) | Warehouse          | Clear Height | Loading                  |
|--------------------|-------|-----------|-------------|--------------------|--------------|--------------------------|
| 3320 Scherer Drive | В     | 7,143±    | 2,100±      | Ambient            | 18'          | Dock-Well                |
| 3340 Scherer Drive | E     | 12,281±   | 4,333±      | Climate-Controlled | 16-20'       | Truck-Well & Grade Level |
| 3360 Scherer Drive | В     | 12,067±   | 7,500±      | Climate-Controlled | 18'          | Dock-Well                |
| 12495 34th St N    | D     | 9,300±    | 4,945±      | Ambient            | 16-20'       | Truck-Well & Grade Level |