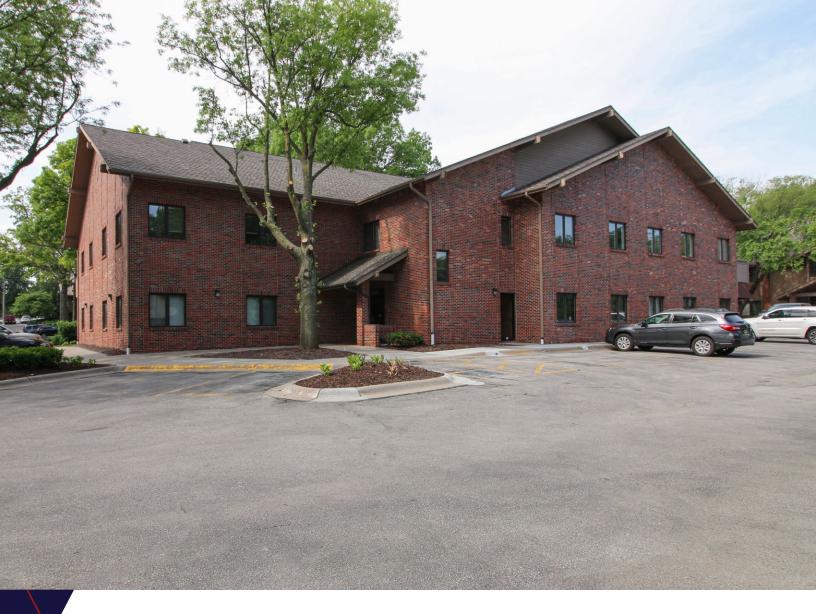

2,162 SF OFFICE SPACE AVAILABLE FOR LEASE

# **11620 ARBOR STREET** OMAHA, NE 68144

# **PROPERTY DETAILS**

### Availability

| Lease Rate           | \$19.50 PSF FS    |
|----------------------|-------------------|
| Min - Max Contiguous | 2,162 - 2,162 RSF |
| Total Available      | 2,162 SF          |
| Property Highlights  |                   |
| Building Size        | 17,184 SF         |
| Year Built           | 1994              |
| Number of Floors     | 2                 |
| Total Site Area      | 1.19 AC           |
| Zoning               | LO                |
| Parking Ratio        | 4:1000            |