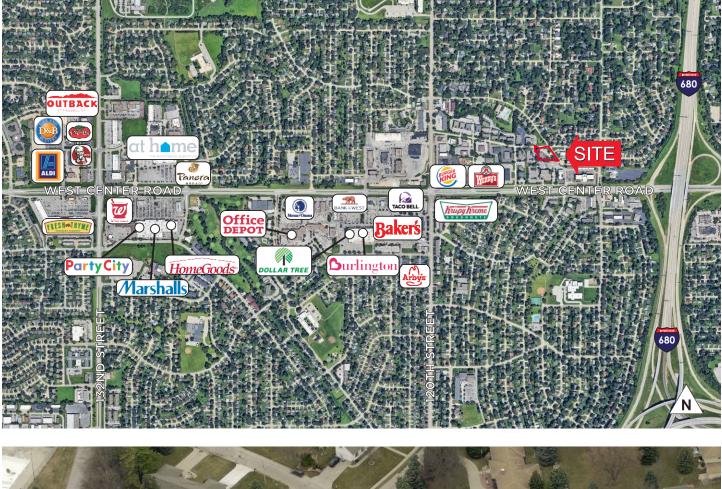

ite 201 | 2,162          | \$19.50  | Immediately       |
|           |                |          |                   |

# **FLOOR PLANS**

## SUITE 201 - 2,162 RSF



\*Floor plans are approximate and for illustration purposes only.



Independently Owned and Operated / A Member of the Cushman & Wakefield Alliance Cushman & Wakefield Copyright 2025. No warranty or representation, express or implied, is made to the accuracy or completeness of the information contained herein, and same is submitted subject to errors, omissions, change of price, rental or other conditions, withdrawal without notice, and to any special listing conditions imposed by the property owner(s). As applicable, we make no representation as to the condition of the property (or properties) in question.

# THE LOCATION





#### FOR MORE INFORMATION, PLEASE CONTACT:

### SPENCER SECOR, CCIM

Senior Associate, Office Specialist +1 402 548 4069 spencer.secor@lundco.com



Independently Owned and Operated / A Member of the Cushman & Wakefield Alliance

©2025 Cushman & Wakefield. All rights reserved. The information contained in this communication is strictly confidential. This information as been obtained from sources believed to be reliable but has not been verified. NO WARRANTY OR REPRESENTATION, EXPRESS OR IMPLIED, IS MADE AS TO THE CONDITION OF THE PROPERTY (OR PROPERTIES) REFERENCED HEREIN OR AS TO THE ACCURACY OR COMPLETENESS OF THE INFORMATION CONTAINED HEREIN, AND SAME IS SUBMITTED SUBJECT TO ERRORS, OMISSIONS, CHANGE OF PRICE, RENTAL OR OTHER CONDITIONS, WITHDRAWAL WITHOUT NOTICE, AND TO ANY SPECIAL