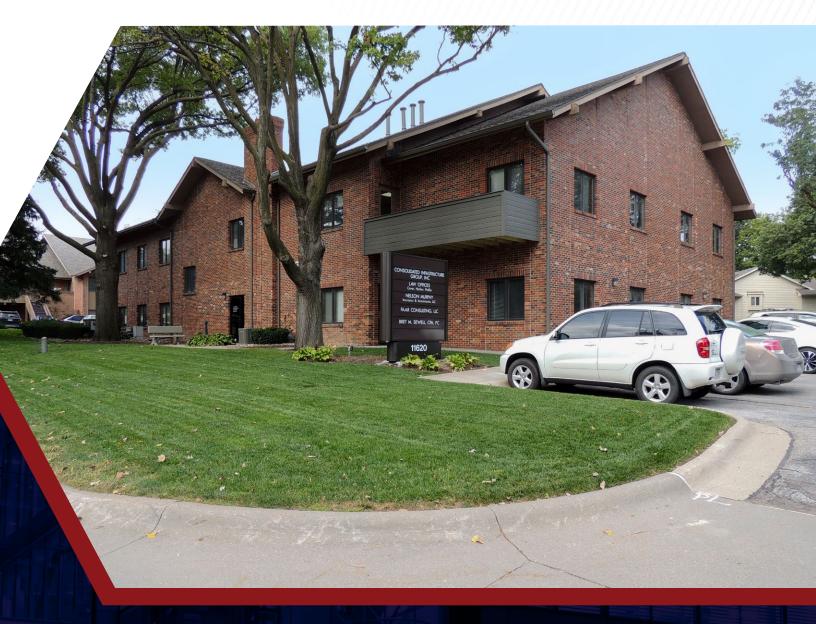

15,386 RSF OFFICE BUILDING FOR SALE

# **11620 ARBOR STREET** OMAHA, NE 68144

This building is located along the quiet office corridor of Arbor Street between 114th and 120th Streets. Great central location with immediate access to West Center Road via stoplight intersection at 114th and West Center. The property is less than half a mile from I-680 to the east allowing quick access to anywhere in the metro. This property is within close vicinity are multiple dining, retail and services options.