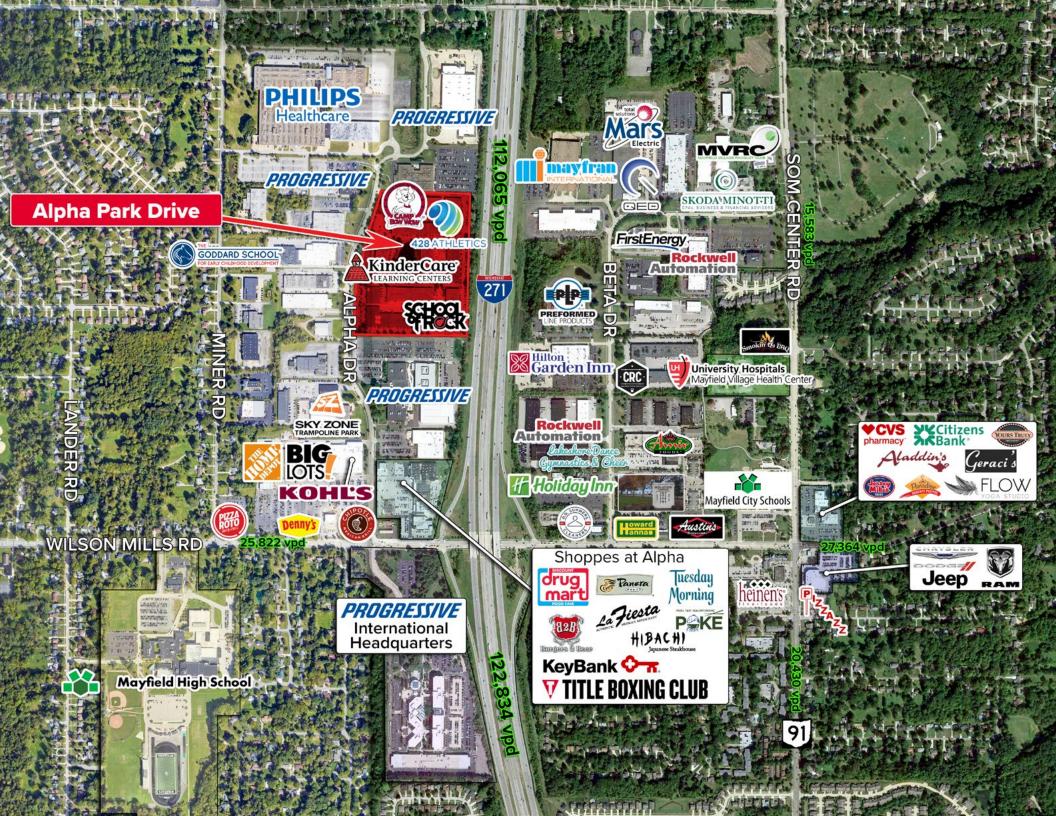

ent
- On-site banking, child care and doggy day care
- Ownership and management on-site
- Docks and drive-in doors, as well as high-speed diverse fiber connection
- Competitively priced modified gross lease terms with flexible space configurations to suit

## LEASE RATE

Warehouse: \$7.00/SF MG Office: \$13.00/SF MG

## **Current Availability**

| Suite | Office SF |
|-------|-----------|
| 697A  | 9,762 SF  |
| 677A  | 3,270 SF  |
| 675   | 4,924 SF  |
| 673A  | 2,263 SF  |
| 673F  | 2,281 SF  |



# **Building A Floor Plans**



**144,006** Population (2024 | 5 Mile)

**43.1** Median Age (2024 | 5 Mile)

**65,157** Households (2024 | 5 Mile)

**\$114,806** Avg. Household Income (2024 | 5 Mile)

> **6,003** Total Businesses (2024 | 5 Mile)

> **80,133** Total Employees (2024 | 5 Mile)





### ALPHA PARK HIGHLAND HEIGHTS, OHIO 44143

#### ROBERT WETZEL

Vice President +1 216 525 1486 rwetzel@crescorealestate.com

AUSTIN WETZEL Associate +1 216 525 1474 awetzel@crescorealestate.com

### RICO A. PIETRO, SIOR Principal

+1 216 525 1473 rpietro@crescorealestate.com





Cushman & Wakefield | CRESCO 6100 Rockside Woods Blvd, Suite 200 Cleveland, Ohio 44131

#### crescorealestate.com

©2025 Cushman & Wakefield. All rights reserved. The information contained in this communication is strictly confidential. This information has been obtained from sources believed to be reliable but has not been verified. NO WARRANTY OR REPRESENTATION, EXPRESS OR IMPLIED, IS MADE AS TO THE CONDITION OF THE PROPERTY (OR PROPERTIES) REFERENCED HEREIN OR AS TO THE ACCURACY OR COMPLETENESS OF THE INFORM