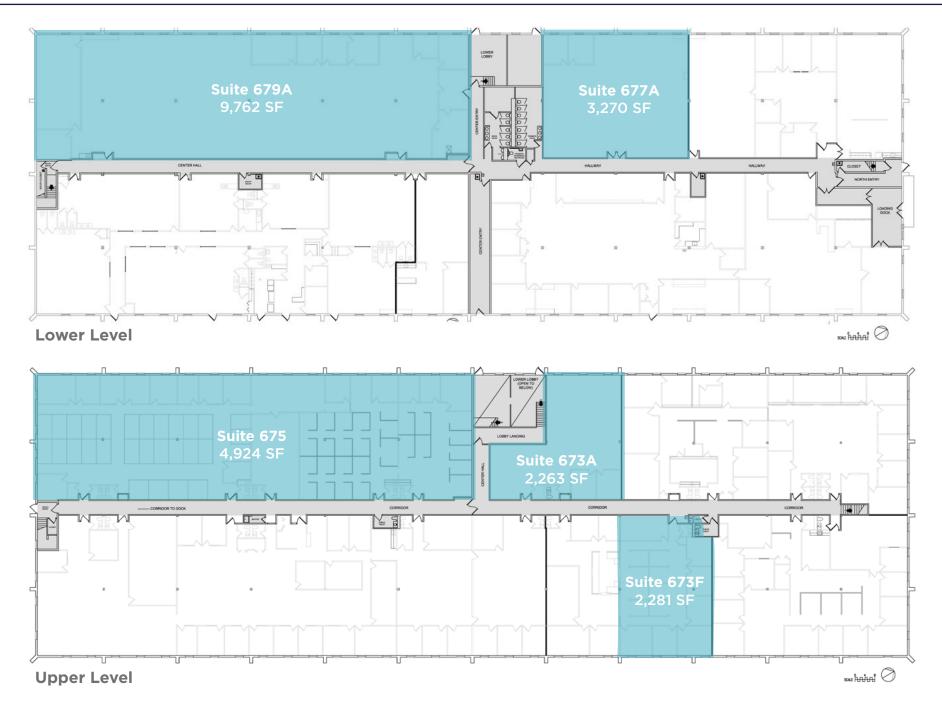

## **Current Availability**

| Suite | Office SF |
|-------|-----------|
| 697A  | 9,762 SF  |
| 677A  | 3,270 SF  |
| 675   | 4,924 SF  |
| 673A  | 2,263 SF  |
| 673F  | 2,281 SF  |

# **Building A Floor Plans**

**144,006** Population (2024 | 5 Mile)

**43.1** Median Age (2024 | 5 Mile)

**65,157** Households (2024 | 5 Mile)

**\$114,806** Avg. Household Income (2024 | 5 Mile)

> **6,003** Total Businesses (2024 | 5 Mile)