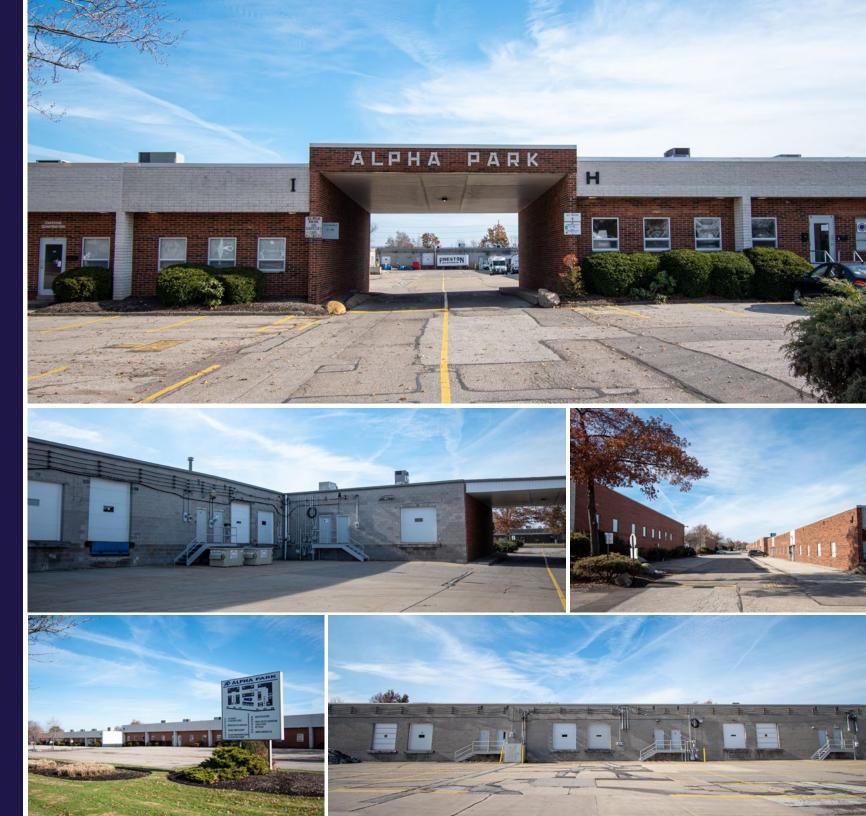

# Office/Technology Complex with 2,281 - 9,762 SF Available

For Lease | Alpha Park, Highland Heights, Ohio 44143

-

## PROPERTY HIGHLIGHTS

- Alpha Park is an office and technology complex comprised of eleven buildings totaling 640,000 SF and set in a park-like environment
- On-site banking, child care and doggy day care
- Ownership and management on-site
- Docks and drive-in doors, as well as high-speed diverse fiber connection
- Competitively priced modified gross lease terms with flexible space configurations to suit

### ALPHA PARK HIGHLAND HEIGHTS, OHIO 44143