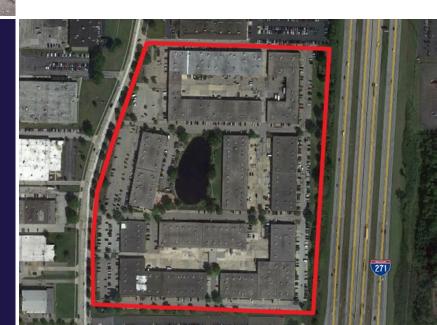

## PROPERTY HIGHLIGHTS

- Alpha Park is an office and technology complex comprised of eleven buildings totaling 640,000 SF and set in a park-like environment
- On-site banking, child care and doggy day care
- Ownership and management on-site
- Docks and drive-in doors, as well as high-speed diverse fiber connection
- Competitively priced modified gross lease terms with flexible space configurations to suit

### ALPHA PARK HIGHLAND HEIGHTS, OHIO 44143