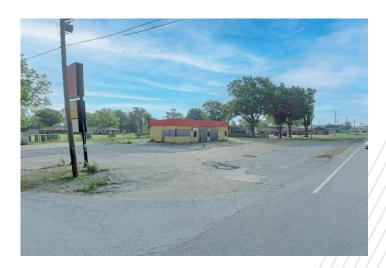

#### **PROPERTY HIGHLIGHTS**

Excellent opportunity to own a 0.57 acre corner parcel in Trumann, AR.

| BUILDING SF    | 1,568     |
|----------------|-----------|
| LAND SF        | 24,829    |
| YEAR BUILT     | 1956      |
| PARKING        | 20 Spaces |
| TRAFFIC COUNTS | 6,066 VPD |