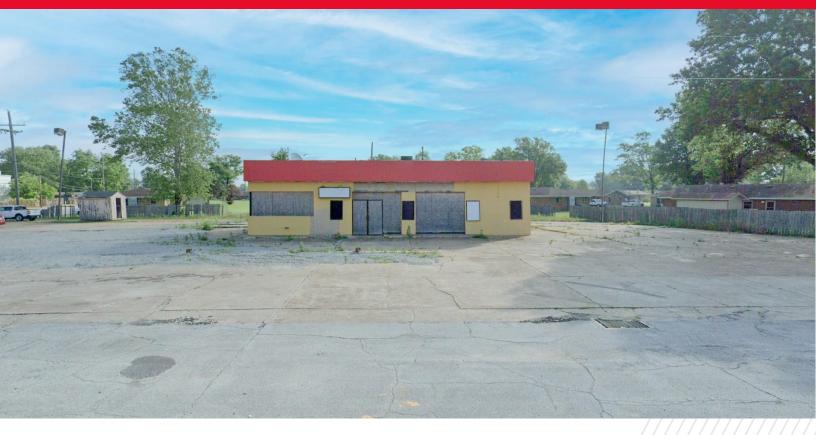

# 604 AR 463 South Trumann, AR

#### **PROPERTY HIGHLIGHTS**

Excellent opportunity to own a 0.57 acre corner parcel in Trumann, AR.

| BUILDING SF    | 1,568     |
|----------------|-----------|
| LAND SF        | 24,829    |
| YEAR BUILT     | 1956      |
| PARKING        | 20 Spaces |
| TRAFFIC COUNTS | 6,066 VPD |