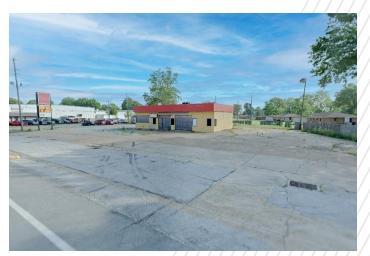

#### **PROPERTY HIGHLIGHTS**

Excellent opportunity to own a 0.57 acre corner parcel in Trumann, AR.

| BUILDING SF    | 1,568     |
|----------------|-----------|
| LAND SF        | 24,829    |
| YEAR BUILT     | 1956      |
| PARKING        | 20 Spaces |
| TRAFFIC COUNTS | 6,066 VPD |