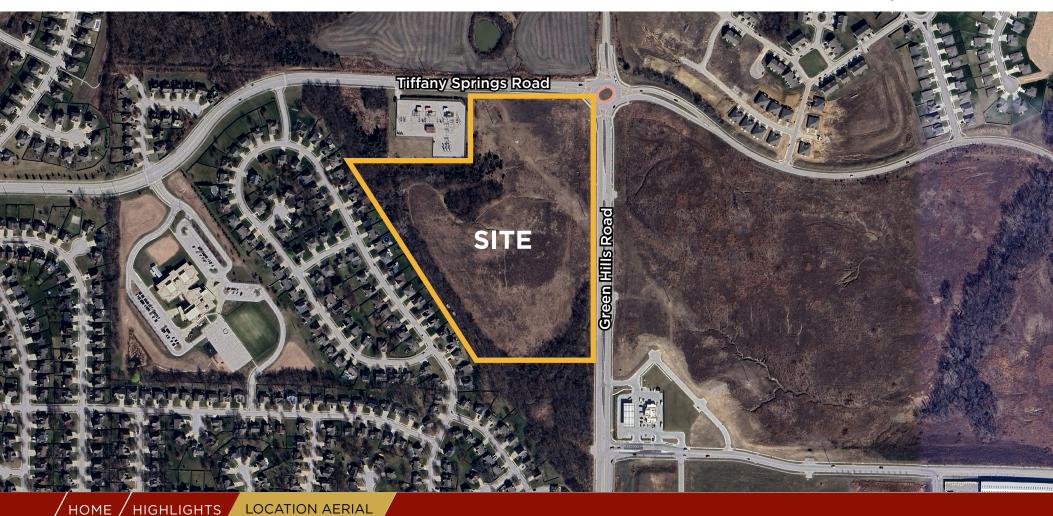

HOME HIGHLIGHTS / LOCATION AERIAL

#### **PROPERTY HIGHLIGHTS**

- 26.5± acres zoned Master Planned Development
- Potential uses include multifamily, single family rental, climate controlled self-storage
- Located on Green Hills Road north of 152 Highway in Kansas City, MO
- Established Autumn Ridge Neighborhood Tiffany Ridge Elementary/Park Hill School District
- All utilities available
- Immediate access to KCI, Zona Rosa, Boardwalk Square, St. Luke's North Hospital, Menards, Costco, and HyVee
- Sale Price: \$4,500,000