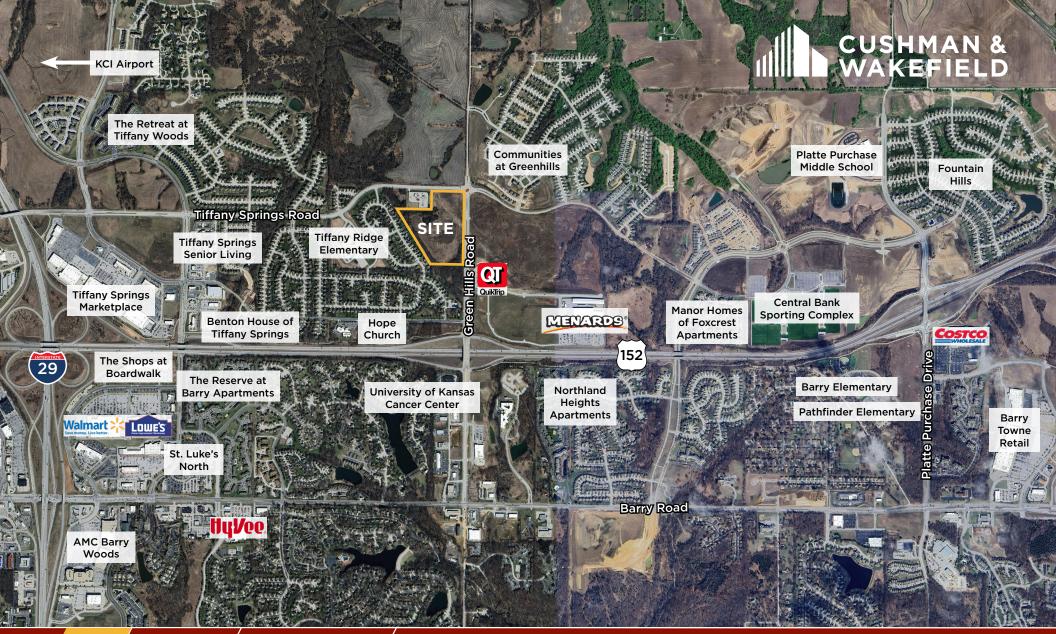

#### **PROPERTY HIGHLIGHTS**

- 26.5± acres zoned Master Planned Development
- Potential uses include multifamily, single family rental, climate controlled self-storage
- Located on Green Hills Road north of 152 Highway in Kansas City, MO
- Established Autumn Ridge Neighborhood Tiffany Ridge Elementary/Park Hill School District
- All utilities available
- Immediate access to KCI, Zona Rosa, Boardwalk Square, St. Luke's North Hospital, Menards, Costco, and HyVee
- Sale Price: \$4,500,000