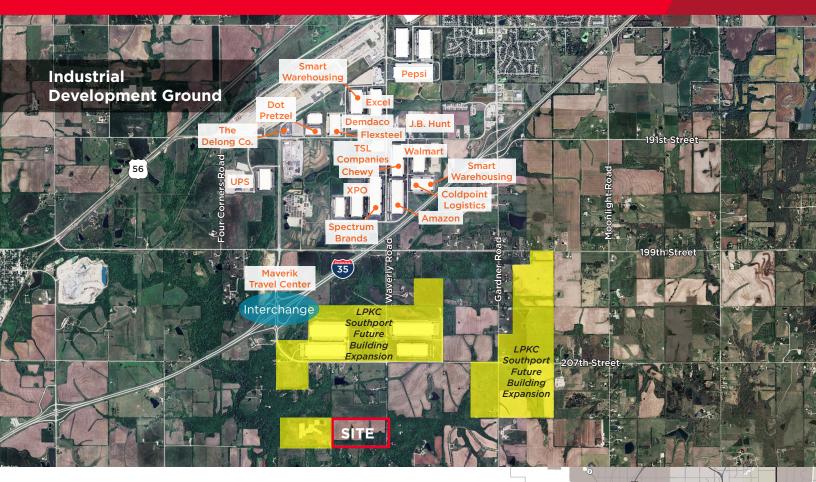

## **Property Highlights**

±80.37 Acres Sale Price: \$3,000,000

- Zoned Agricultural/Planned Industrial
- Located adjacent to LPKC Southport future building expansion
- Excellent location for transportation advantages
- Potential economic incentives available

## **Location Aerial**

Robert M. Holland, CCIM Managing Director Direct +1 816 412 0214 Mobile +1 913 424 4249 rob.holland@cushwake.com 4600 Madison Avenue, Suite 800 Kansas City, MO 64112 Main +1 816 221 2200 Fax +1 913 273 1398 **cushmanwakefield.com** 