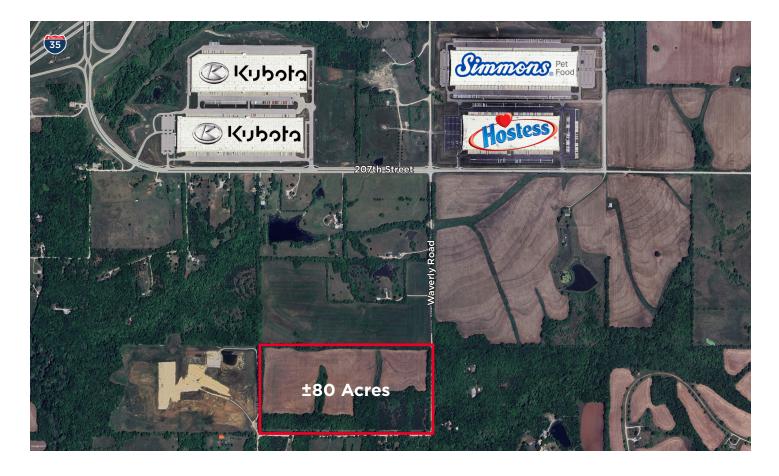

## **Property Highlights**

±80.37 Acres Sale Price: \$3,000,000

- Zoned Agricultural/Planned Industrial
- Located adjacent to LPKC Southport future building expansion
- Excellent location for transportation advantages
- Potential economic incentives available

## **Location Aerial**

Robert M. Holland, CCIM Managing Director Direct +1 816 412 0214 Mobile +1 913 424 4249 rob.holland@cushwake.com 4600 Madison Avenue, Suite 800 Kansas City, MO 64112 Main +1 816 221 2200 Fax +1 913 273 1398 **cushmanwakefield.com** 