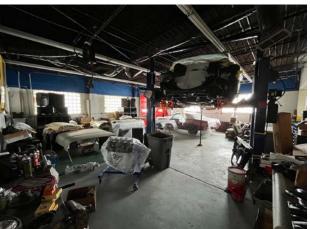

# FOR SALE: 13,552 SF INDUSTRIAL BUILDING

IDEAL OWNER-USER OPPORTUNITY | EXCEPTIONAL LOCATION & FUNCTIONALITY

This 13,552 SF industrial facility at 5955-5957 Merriam Drive presents an outstanding opportunity for an owner-user or investor seeking a versatile and well-located property in the heart of Johnson County, KS. Positioned in the thriving Merriam submarket, this facility offers a strategic location, excellent accessibility, and a functional design.

- 13,552 SF Freestanding Industrial Building Perfect for distribution, service operations, or light industrial
- Ideal for investment with long-term tenants on month-to-month terms (paying significantly below market rents) or owner-user opportunity
- Strategic Merriam, KS location:
  - » Prime Visibility & Easy Access Located just blocks off of Shawnee Mission Parkway and just minutes from I-35 and IKEA, providing seamless connectivity to the greater Kansas City metro
- Highly Functional building:
  - » 8 Drive-in Doors Efficient loading and distribution capabilities
  - » Minimal Columns Maximizes interior flexibility for machinery, racking, or workspace customization
  - » Office Space Included Functional office area for administrative needs
- .78-acre lot Ample space for parking, storage, or potential expansion
- Zoning: I-1 (Light Industrial)
- Sales Price: \$930,000