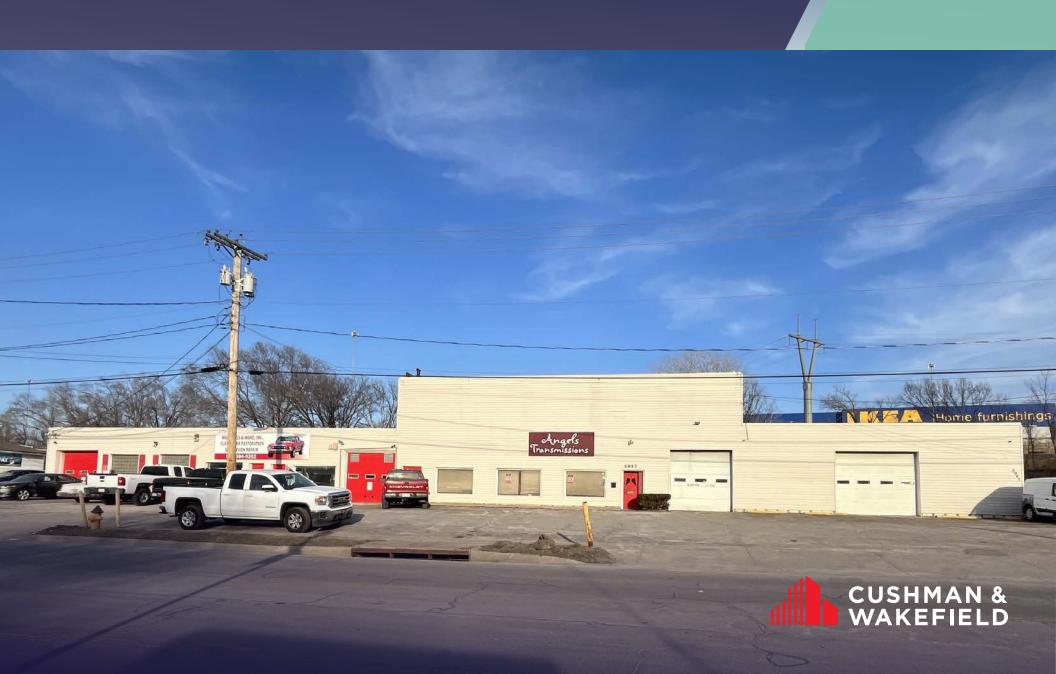

# FOR SALE: 13,552 SF INDUSTRIAL BUILDING

IDEAL OWNER-USER OPPORTUNITY | EXCEPTIONAL LOCATION & FUNCTIONALITY

This 13,552 SF industrial facility at 5955-5957 Merriam Drive presents an outstanding opportunity for an owner-user or investor seeking a versatile and well-located property in the heart of Johnson County, KS. Positioned in the thriving Merriam submarket, this facility offers a strategic location, excellent accessibility, and a functional design.

- 13,552 SF Freestanding Industrial Building Perfect for distribution, service operations, or light industrial
- Ideal for investment with long-term tenants on month-to-month terms (paying significantly below market rents) or owner-user opportunity
- Strategic Merriam, KS location:
  - » Prime Visibility & Easy Access Located just blocks off of Shawnee Mission Parkway and just minutes from I-35 and IKEA, providing seamless connectivity to the greater Kansas City metro
- Highly Functional building:
  - » 8 Drive-in Doors Efficient loading and distribution capabilities
  - » Minimal Columns Maximizes interior flexibility for machinery, racking, or workspace customization
  - » Office Space Included Functional office area for administrative needs
- .78-acre lot Ample space for parking, storage, or potential expansion
- Zoning: I-1 (Light Industrial)
- Sales Price: \$930,000