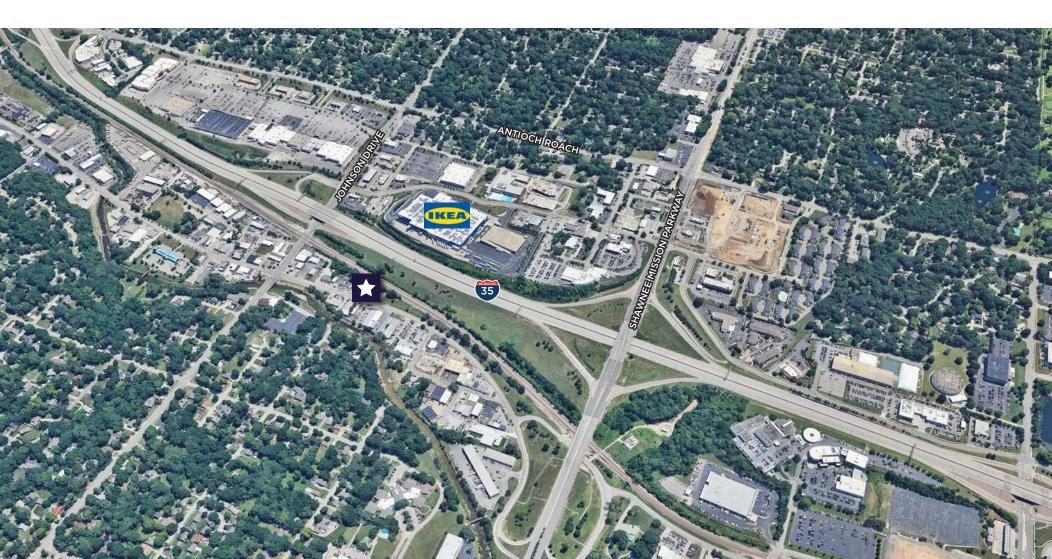

# FOR SALE: 13,552 SF INDUSTRIAL BUILDING

IDEAL OWNER-USER OPPORTUNITY | EXCEPTIONAL LOCATION & FUNCTIONALITY

This 13,552 SF industrial facility at 5955-5957 Merriam Drive presents an outstanding opportunity for an owner-user or investor seeking a versatile and well-located property in the heart of Johnson County, KS. Positioned in the thriving Merriam submarket, this facility offers a strategic location, excellent accessibility, and a functional design.

- 13,552 SF Freestanding Industrial Building Perfect for distribution, service operations, or light industrial
- Ideal for investment with long-term tenants on month-to-month terms (paying significantly below market rents) or owner-user opportunity
- Strategic Merriam, KS location:
  - » Prime Visibility & Easy Access Located just blocks off of Shawnee Mission Parkway and just minutes from I-35 and IKEA, providing seamless connectivity to the greater Kansas City metro
- Highly Functional building:
  - » 8 Drive-in Doors Efficient loading and distribution capabilities
  - » Minimal Columns Maximizes interior flexibility for machinery, racking, or workspace customization
  - » Office Space Included Functional office area for administrative needs
- .78-acre lot Ample space for parking, storage, or potential expansion
- Zoning: I-1 (Light Industrial)
- Sales Price: \$930,000