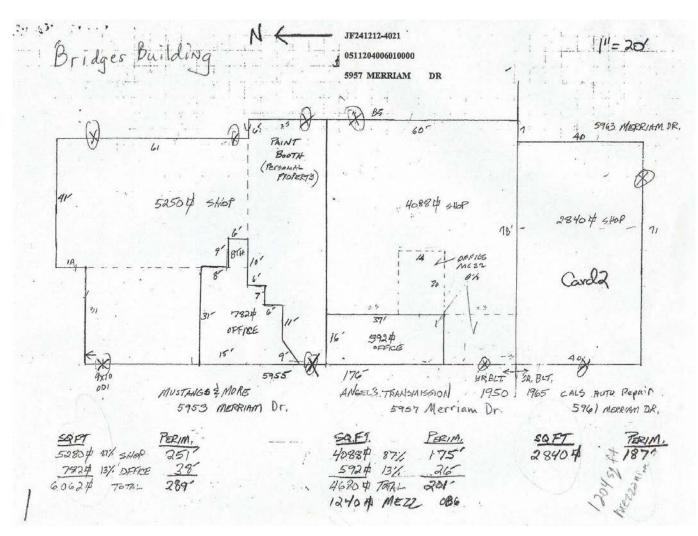

- 13,552 SF Freestanding Industrial Building Perfect for distribution, service operations, or light industrial
- Ideal for investment with long-term tenants on month-to-month terms (paying significantly below market rents) or owner-user opportunity
- Strategic Merriam, KS location:
  - » Prime Visibility & Easy Access Located just blocks off of Shawnee Mission Parkway and just minutes from I-35 and IKEA, providing seamless connectivity to the greater Kansas City metro
- Highly Functional building:
  - » 8 Drive-in Doors Efficient loading and distribution capabilities
  - » Minimal Columns Maximizes interior flexibility for machinery, racking, or workspace customization
  - » Office Space Included Functional office area for administrative needs
- .78-acre lot Ample space for parking, storage, or potential expansion
- Zoning: I-1 (Light Industrial)
- Sales Price: \$930,000