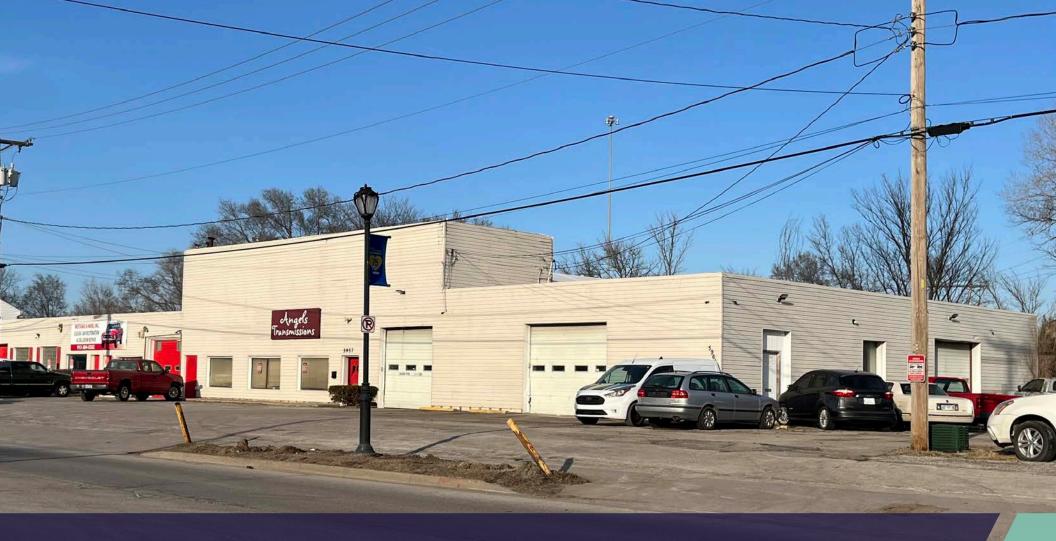

# FOR SALE: 13,552 SF INDUSTRIAL BUILDING

IDEAL OWNER-USER OPPORTUNITY | EXCEPTIONAL LOCATION & FUNCTIONALITY

This 13,552 SF industrial facility at 5955-5957 Merriam Drive presents an outstanding opportunity for an owner-user or investor seeking a versatile and well-located property in the heart of Johnson County, KS. Positioned in the thriving Merriam submarket, this facility offers a strategic location, excellent accessibility, and a functional design.

- 13,552 SF Freestanding Industrial Building Perfect for distribution, service operations, or light industrial
- Ideal for investment with long-term tenants on month-to-month terms (paying significantly below market rents) or owner-user opportunity
- Strategic Merriam, KS location:
  - » Prime Visibility & Easy Access Located just blocks off of Shawnee Mission Parkway and just minutes from I-35 and IKEA, providing seamless connectivity to the greater Kansas City metro
- Highly Functional building:
  - » 8 Drive-in Doors Efficient loading and distribution capabilities
  - » Minimal Columns Maximizes interior flexibility for machinery, racking, or workspace customization
  - » Office Space Included Functional office area for administrative needs
- .78-acre lot Ample space for parking, storage, or potential expansion
- Zoning: I-1 (Light Industrial)
- Sales Price: \$930,000