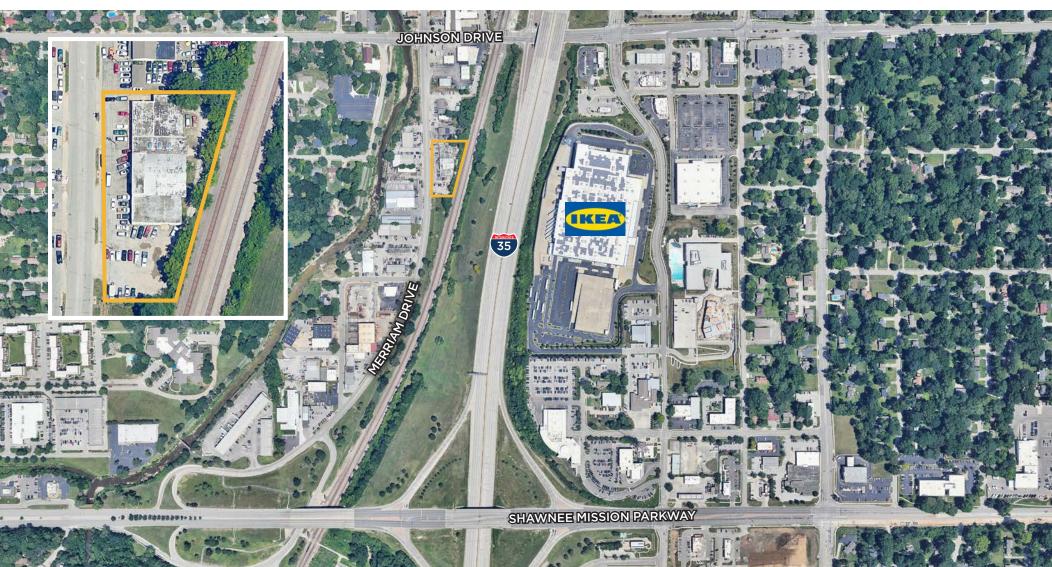

- 13,552 SF Freestanding Industrial Building Perfect for distribution, service operations, or light industrial
- Ideal for investment with long-term tenants on month-to-month terms (paying significantly below market rents) or owner-user opportunity
- Strategic Merriam, KS location:
  - » Prime Visibility & Easy Access Located just blocks off of Shawnee Mission Parkway and just minutes from I-35 and IKEA, providing seamless connectivity to the greater Kansas City metro
- Highly Functional building:
  - » 8 Drive-in Doors Efficient loading and distribution capabilities
  - » Minimal Columns Maximizes interior flexibility for machinery, racking, or workspace customization
  - » Office Space Included Functional office area for administrative needs
- .78-acre lot Ample space for parking, storage, or potential expansion
- Zoning: I-1 (Light Industrial)
- Sales Price: \$930,000