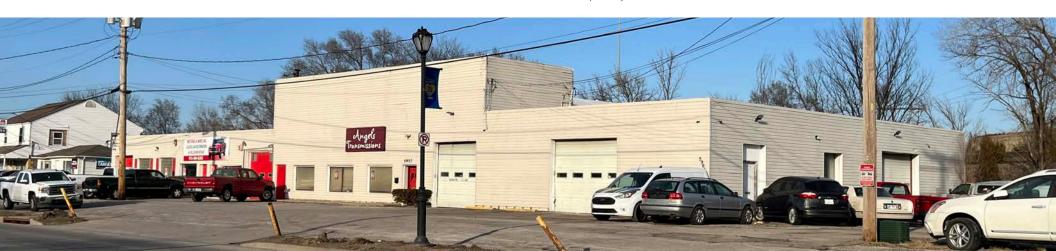

# FOR SALE: 13,552 SF INDUSTRIAL BUILDING

IDEAL OWNER-USER OPPORTUNITY | EXCEPTIONAL LOCATION & FUNCTIONALITY

This 13,552 SF industrial facility at 5955-5957 Merriam Drive presents an outstanding opportunity for an owner-user or investor seeking a versatile and well-located property in the heart of Johnson County, KS. Positioned in the thriving Merriam submarket, this facility offers a strategic location, excellent accessibility, and a functional design.

- 13,552 SF Freestanding Industrial Building Perfect for distribution, service operations, or light industrial
- Ideal for investment with long-term tenants on month-to-month terms (paying significantly below market rents) or owner-user opportunity
- Strategic Merriam, KS location:
  - » Prime Visibility & Easy Access Located just blocks off of Shawnee Mission Parkway and just minutes from I-35 and IKEA, providing seamless connectivity to the greater Kansas City metro
- Highly Functional building:
  - » 8 Drive-in Doors Efficient loading and distribution capabilities
  - » Minimal Columns Maximizes interior flexibility for machinery, racking, or workspace customization
  - » Office Space Included Functional office area for administrative needs
- .78-acre lot Ample space for parking, storage, or potential expansion
- Zoning: I-1 (Light Industrial)
- Sales Price: \$930,000