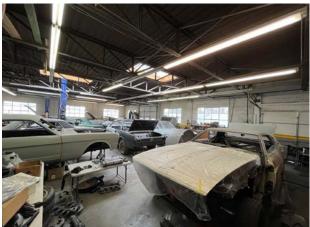

# FOR SALE: 13,552 SF INDUSTRIAL BUILDING

IDEAL OWNER-USER OPPORTUNITY | EXCEPTIONAL LOCATION & FUNCTIONALITY

This 13,552 SF industrial facility at 5955-5957 Merriam Drive presents an outstanding opportunity for an owner-user or investor seeking a versatile and well-located property in the heart of Johnson County, KS. Positioned in the thriving Merriam submarket, this facility offers a strategic location, excellent accessibility, and a functional design.

- 13,552 SF Freestanding Industrial Building Perfect for distribution, service operations, or light industrial
- Ideal for investment with long-term tenants on month-to-month terms (paying significantly below market rents) or owner-user opportunity
- Strategic Merriam, KS location:
  - » Prime Visibility & Easy Access Located just blocks off of Shawnee Mission Parkway and just minutes from I-35 and IKEA, providing seamless connectivity to the greater Kansas City metro
- Highly Functional building:
  - » 8 Drive-in Doors Efficient loading and distribution capabilities
  - » Minimal Columns Maximizes interior flexibility for machinery, racking, or workspace customization
  - » Office Space Included Functional office area for administrative needs
- .78-acre lot Ample space for parking, storage, or potential expansion
- Zoning: I-1 (Light Industrial)
- Sales Price: \$930,000