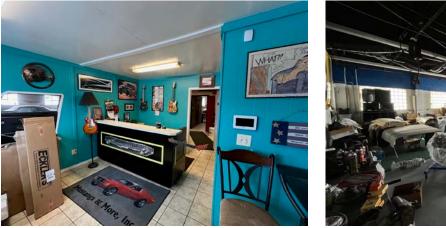

# FOR SALE: 13,552 SF INDUSTRIAL BUILDING

IDEAL OWNER-USER OPPORTUNITY | EXCEPTIONAL LOCATION & FUNCTIONALITY

This 13,552 SF industrial facility at 5955-5957 Merriam Drive presents an outstanding opportunity for an owner-user or investor seeking a versatile and well-located property in the heart of Johnson County, KS. Positioned in the thriving Merriam submarket, this facility offers a strategic location, excellent accessibility, and a functional design.

- 13,552 SF Freestanding Industrial Building Perfect for distribution, service operations, or light industrial
- Ideal for investment with long-term tenants on month-to-month terms (paying significantly below market rents) or owner-user opportunity
- Strategic Merriam, KS location:
  - » Prime Visibility & Easy Access Located just blocks off of Shawnee Mission Parkway and just minutes from I-35 and IKEA, providing seamless connectivity to the greater Kansas City metro
- Highly Functional building:
  - » 8 Drive-in Doors Efficient loading and distribution capabilities
  - » Minimal Columns Maximizes interior flexibility for machinery, racking, or workspace customization
  - » Office Space Included Functional office area for administrative needs
- .78-acre lot Ample space for parking, storage, or potential expansion
- Zoning: I-1 (Light Industrial)
- Sales Price: \$930,000