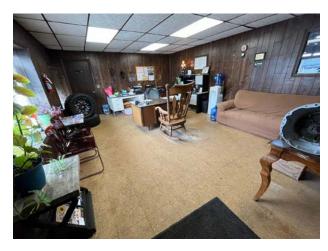

# FOR SALE: 13,552 SF INDUSTRIAL BUILDING

IDEAL OWNER-USER OPPORTUNITY | EXCEPTIONAL LOCATION & FUNCTIONALITY

This 13,552 SF industrial facility at 5955-5957 Merriam Drive presents an outstanding opportunity for an owner-user or investor seeking a versatile and well-located property in the heart of Johnson County, KS. Positioned in the thriving Merriam submarket, this facility offers a strategic location, excellent accessibility, and a functional design.

- 13,552 SF Freestanding Industrial Building Perfect for distribution, service operations, or light industrial
- Ideal for investment with long-term tenants on month-to-month terms (paying significantly below market rents) or owner-user opportunity
- Strategic Merriam, KS location:
  - » Prime Visibility & Easy Access Located just blocks off of Shawnee Mission Parkway and just minutes from I-35 and IKEA, providing seamless connectivity to the greater Kansas City metro
- Highly Functional building:
  - » 8 Drive-in Doors Efficient loading and distribution capabilities
  - » Minimal Columns Maximizes interior flexibility for machinery, racking, or workspace customization
  - » Office Space Included Functional office area for administrative needs
- .78-acre lot Ample space for parking, storage, or potential expansion
- Zoning: I-1 (Light Industrial)
- Sales Price: \$930,000