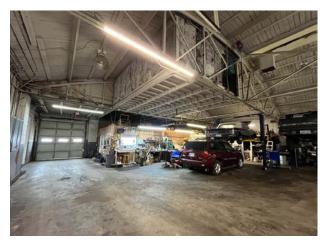

# FOR SALE: 13,552 SF INDUSTRIAL BUILDING

IDEAL OWNER-USER OPPORTUNITY | EXCEPTIONAL LOCATION & FUNCTIONALITY

This 13,552 SF industrial facility at 5955-5957 Merriam Drive presents an outstanding opportunity for an owner-user or investor seeking a versatile and well-located property in the heart of Johnson County, KS. Positioned in the thriving Merriam submarket, this facility offers a strategic location, excellent accessibility, and a functional design.

- 13,552 SF Freestanding Industrial Building Perfect for distribution, service operations, or light industrial
- Ideal for investment with long-term tenants on month-to-month terms (paying significantly below market rents) or owner-user opportunity
- Strategic Merriam, KS location:
  - » Prime Visibility & Easy Access Located just blocks off of Shawnee Mission Parkway and just minutes from I-35 and IKEA, providing seamless connectivity to the greater Kansas City metro
- Highly Functional building:
  - » 8 Drive-in Doors Efficient loading and distribution capabilities
  - » Minimal Columns Maximizes interior flexibility for machinery, racking, or workspace customization
  - » Office Space Included Functional office area for administrative needs
- .78-acre lot Ample space for parking, storage, or potential expansion
- Zoning: I-1 (Light Industrial)
- Sales Price: \$930,000