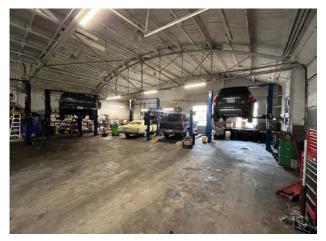

# FOR SALE: 13,552 SF INDUSTRIAL BUILDING

IDEAL OWNER-USER OPPORTUNITY | EXCEPTIONAL LOCATION & FUNCTIONALITY

This 13,552 SF industrial facility at 5955-5957 Merriam Drive presents an outstanding opportunity for an owner-user or investor seeking a versatile and well-located property in the heart of Johnson County, KS. Positioned in the thriving Merriam submarket, this facility offers a strategic location, excellent accessibility, and a functional design.

- 13,552 SF Freestanding Industrial Building Perfect for distribution, service operations, or light industrial
- Ideal for investment with long-term tenants on month-to-month terms (paying significantly below market rents) or owner-user opportunity
- Strategic Merriam, KS location:
  - » Prime Visibility & Easy Access Located just blocks off of Shawnee Mission Parkway and just minutes from I-35 and IKEA, providing seamless connectivity to the greater Kansas City metro
- Highly Functional building:
  - » 8 Drive-in Doors Efficient loading and distribution capabilities
  - » Minimal Columns Maximizes interior flexibility for machinery, racking, or workspace customization
  - » Office Space Included Functional office area for administrative needs
- .78-acre lot Ample space for parking, storage, or potential expansion
- Zoning: I-1 (Light Industrial)
- Sales Price: \$930,000