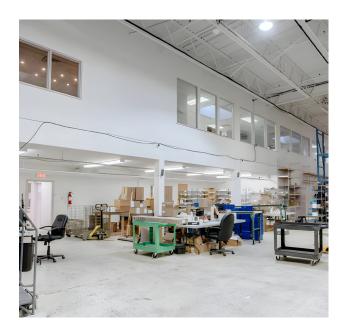

# **Salient Facts**

This well-maintained warehouse/
office space is now available for
sublease. Along with fenced (grade
& dock) loading and yard area, the
flexible configuration is perfect for a
range of uses.

#### **Property Features**

- 22' clear ceiling height in warehouse
- Fenced loading and yard area
- Air-conditioned offices with boardroom area
- Two (2) washrooms
- Four (4) dock level loading doors with levelers
- Two (2) grade level loading doors
- 200 amp, 347/600 volt electrical service
- Forced-air natural gas heating
- ESFR sprinkler system
- · Ample onsite parking