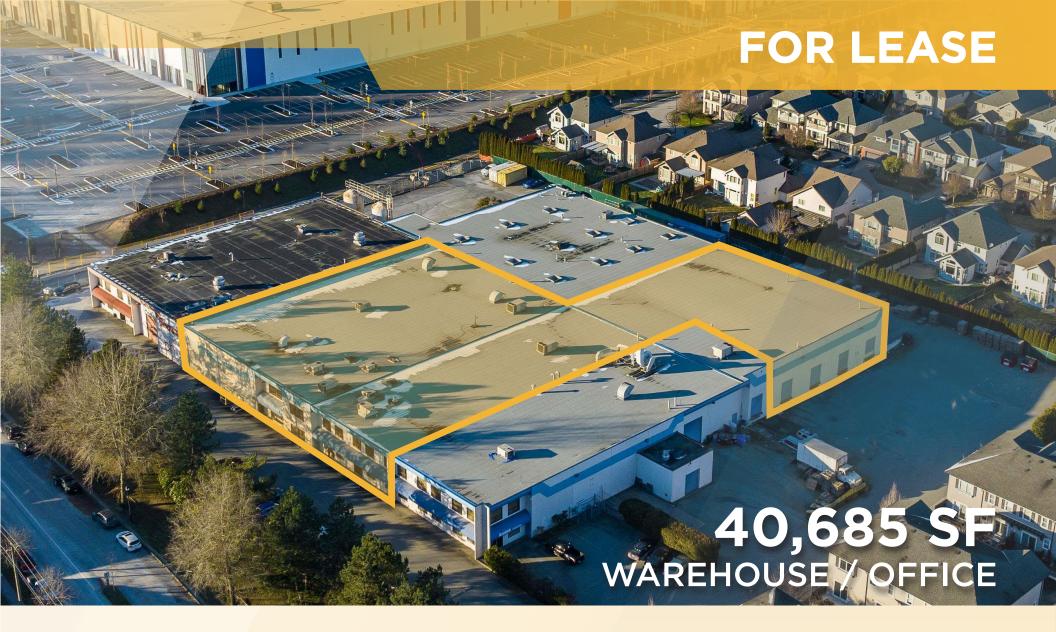

## 19473 FRASER WAY

**Pitt Meadows** 

Excellent access to Golden Ears Bridge & Highway 7

# **Salient Facts**

This well-maintained warehouse/
office space is now available for
sublease. Along with fenced (grade
& dock) loading and yard area, the
flexible configuration is perfect for a
range of uses.

#### **Property Features**

- 22' clear ceiling height in warehouse
- Fenced loading and yard area
- Air-conditioned offices with boardroom area
- Two (2) washrooms
- Four (4) dock level loading doors with levelers
- Two (2) grade level loading doors
- 200 amp, 347/600 volt electrical service
- Forced-air natural gas heating
- ESFR sprinkler system
- · Ample onsite parking

| В | uilding Size*                     | Mezzanine Office           | 4,412 SF  |
|---|-----------------------------------|----------------------------|-----------|
|   |                                   | Main Floor Office          | 5,210 SF  |
|   |                                   | Warehouse                  | 31,063 SF |
|   |                                   | TOTAL                      | 40,685 SF |
| A | vailable                          | November 1, 2025 or sooner |           |
| L | ease Rate                         | \$16.95 PSF, net           |           |
|   | dditional Rent<br>estimated 2025) | \$6.15 PSF                 |           |
|   |                                   |                            |           |