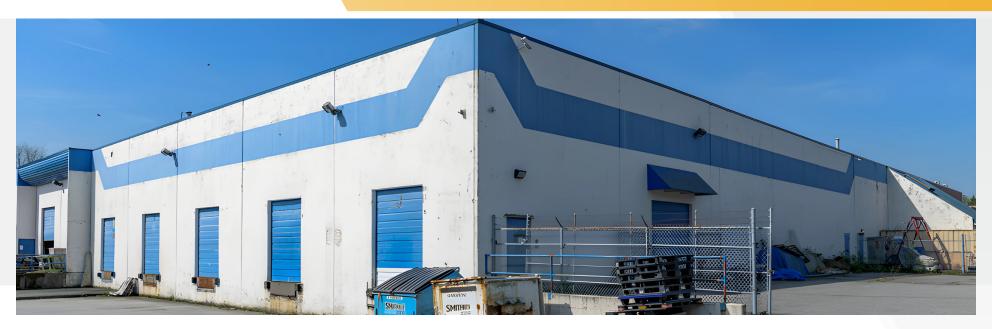

# **Salient Facts**

This well-maintained warehouse/
office space is now available for
sublease. Along with fenced (grade
& dock) loading and yard area, the
flexible configuration is perfect for a
range of uses.

#### **Property Features**

- 22' clear ceiling height in warehouse
- Fenced loading and yard area
- Air-conditioned offices with boardroom area
- Two (2) washrooms
- Four (4) dock level loading doors with levelers
- Two (2) grade level loading doors
- 200 amp, 347/600 volt electrical service
- Forced-air natural gas heating
- ESFR sprinkler system
- · Ample onsite parking