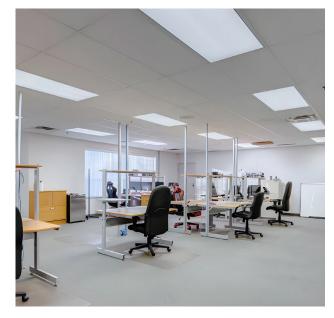

#### **Property Features**

- 22' clear ceiling height in warehouse
- Fenced loading and yard area
- Air-conditioned offices with boardroom area
- Two (2) washrooms
- Four (4) dock level loading doors with levelers
- Two (2) grade level loading doors
- 200 amp, 347/600 volt electrical service
- Forced-air natural gas heating
- ESFR sprinkler system
- · Ample onsite parking