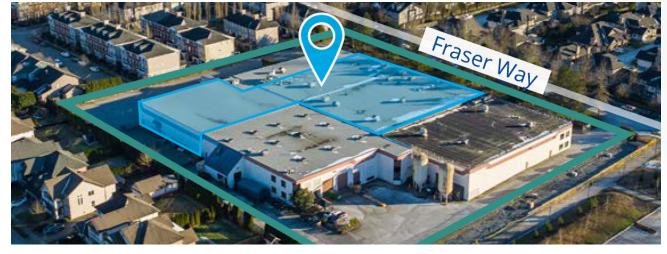

| November 1, 2025 or sooner |           |
| L | ease Rate                         | \$16.95 PSF, net           |           |
|   | dditional Rent<br>estimated 2025) | \$6.15 PSF                 |           |
|   |                                   |                            |           |



#### Location

West of Bonson Road and north of Fraser Way, this property provides direct access to Golden Eats Way and 200 Street. Transport links including Highway 1, Highway 17, Deltaport and regional and international airports are easily accessible. Quick access route to Central Vancouver is also available.

LOCATION MAP

## 19473 Fraser Way



#### **ZONING I-1**

- General industrial
- Light industrial
- · Distribution and wholesale
- Manufacturing
- Office and retail



Rick Eastman
Personal Real Estate Corporation
Executive Vice President, Industrial Brokerage
+1 604 640 5863
rick.eastman@cushwake.com

Kevin Volz
Personal Real Estate Corporation
Vice President, Industrial Sales & Leasing
+1 604 640 5851
kevin volz@cushwake.com

Alex Eastman
Associate, Industrial Sales & Leasing
+1 604 608 5933
alex eastman@cushwake.com