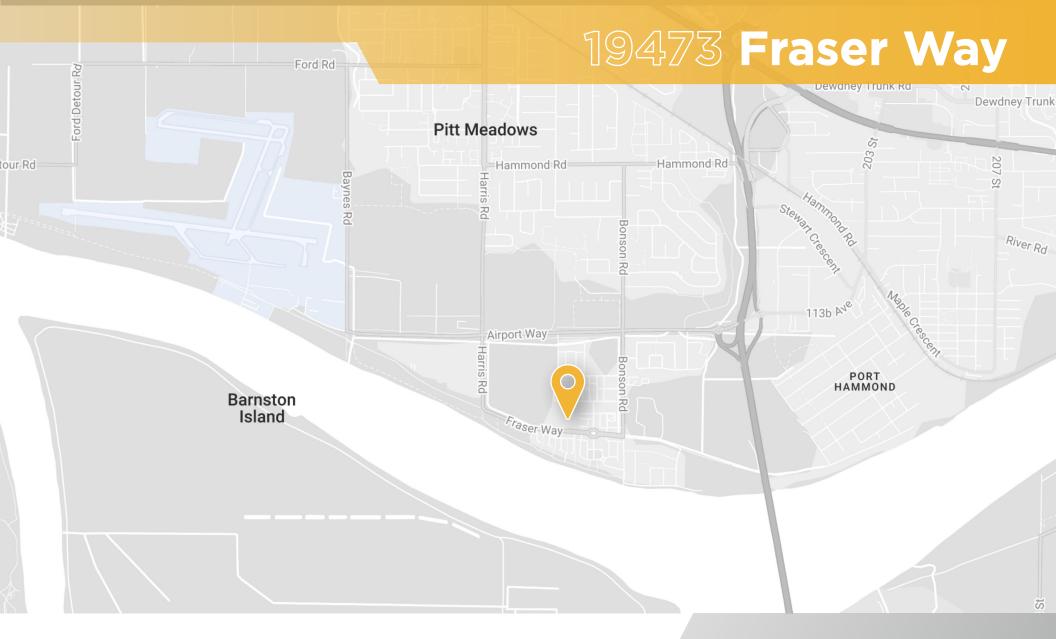

## 19473 FRASER WAY

**Pitt Meadows** 

Excellent access to Golden Ears Bridge & Highway 7

#### Location

West of Bonson Road and north of Fraser Way, this property provides direct access to Golden Eats Way and 200 Street. Transport links including Highway 1, Highway 17, Deltaport and regional and international airports are easily accessible. Quick access route to Central Vancouver is also available.

LOCATION MAP