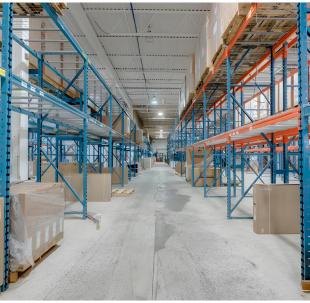

#### **Property Features**

- 22' clear ceiling height in warehouse
- Fenced loading and yard area
- Air-conditioned offices with boardroom area
- Two (2) washrooms
- Four (4) dock level loading doors with levelers
- Two (2) grade level loading doors
- 200 amp, 347/600 volt electrical service
- Forced-air natural gas heating
- ESFR sprinkler system
- · Ample onsite parking