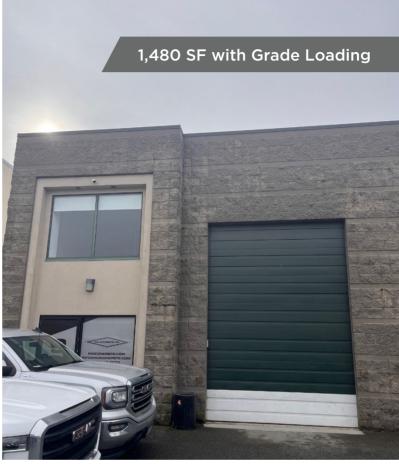

## **FEATURES**

- End unit in concrete tilt up Strata complex
- Small office / reception area
- One (1) grade loading door
- · Auto uses considered
- Four (4) parking stalls

# **UNIT SIZE**

1.480 SF