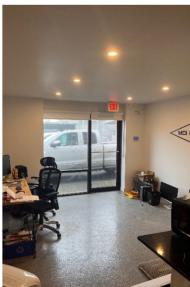

## **FEATURES**

- End unit in concrete tilt up Strata complex
- Small office / reception area
- One (1) grade loading door
- · Auto uses considered
- Four (4) parking stalls