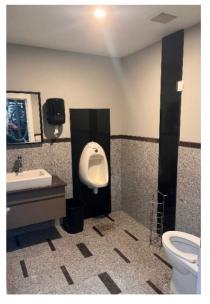

## **FEATURES**

- End unit in concrete tilt up Strata complex
- Small office / reception area
- One (1) grade loading door
- · Auto uses considered
- Four (4) parking stalls