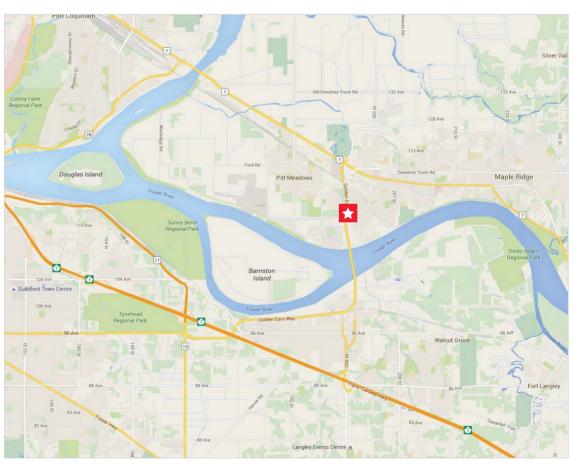

#### **LOCATION**

The Subject property is located in the Maple Meadows Industrial Area, at the entrance to the Golden Ears Bridge, which provides access to the Trans-Canada Highway north to Vancouver and south to the US border. This fully serviced industrial park is located immediately south of the Lougheed Highway (Highway #7) near the intersection at Dewdney Trunk Road.