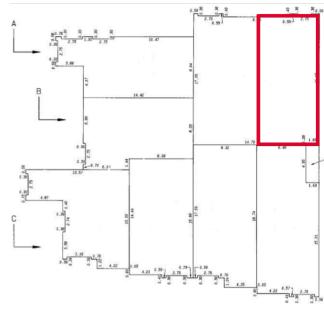

DGE, BC

#### **LOCATION**

The Subject property is located in the Maple Meadows Industrial Area, at the entrance to the Golden Ears Bridge, which provides access to the Trans-Canada Highway north to Vancouver and south to the US border. This fully serviced industrial park is located immediately south of the Lougheed Highway (Highway #7) near the intersection at Dewdney Trunk Road.

## **FEATURES**

- End unit in concrete tilt up Strata complex
- Small office / reception area
- One (1) grade loading door
- · Auto uses considered
- Four (4) parking stalls

# **UNIT SIZE**

1.480 SF

#### **ZONING**

M-3 Business Park Zone. Light industrial and office use.

# **Lease Rate**

\$21.95 per sf, per annum

## Additional Rent (2025)

\$8.71 per sf, per annum

#### **AVAILABILITY**

April 1, 2025





#### **Alex Eastman**

Associate, Industrial Sales & Leasing +1 778 986 7300 alex.eastman@cushwake.com

#### **Kevin Volz**

Personal Real Estate Corporation Vice President, Industrial Sales & Leasing +1 604 640 5851 kevin.volz@cushwake.com

#### **Rick Eastman**

Personal Real Estate Corporation Executive Vice President, Industrial +1 604 640 5863 rick.eastman@cushwake.com