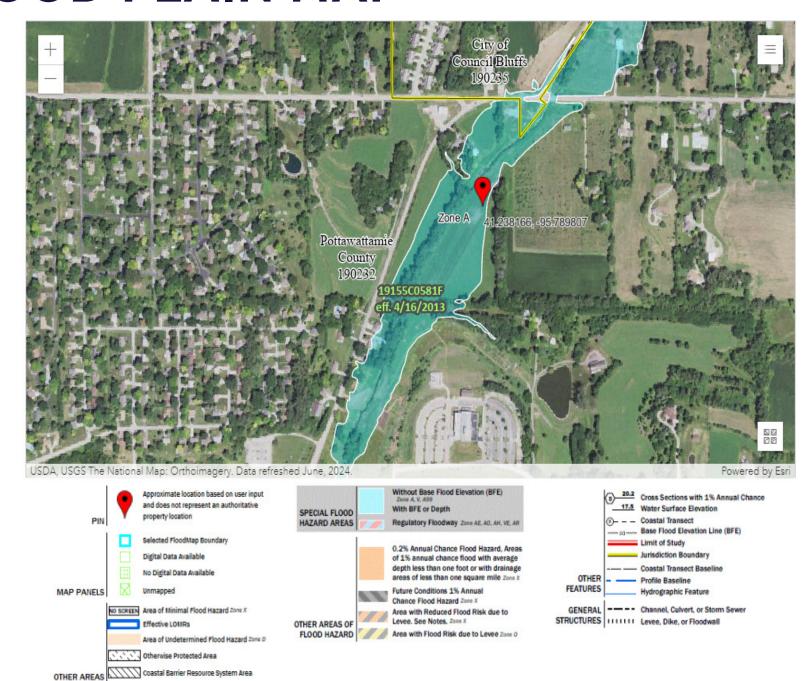

### FLOOD PLAIN MAP

| Sale Price:     | \$1,950,000 |
|-----------------|-------------|
| Gross Acres:    | 21± AC      |
| Price Per Acre: | \$92,857.14 |
| Gross SF:       | 958,320± SF |
| Price Per SF:   | \$2.13 PSF  |
| Lot Dimensions  | Irregular   |
| Flood Plain:    | Partial     |
| Improvements:   | None        |
| Utilities:      | In Street   |
| Zoning:         | R-2         |
|                 |             |