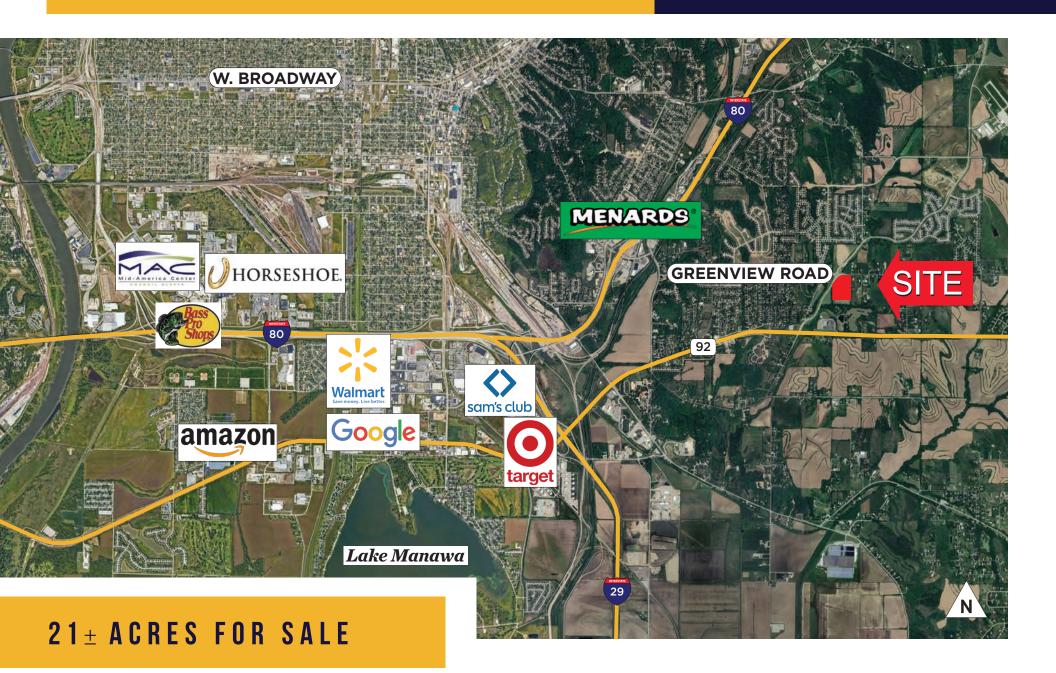

## 20873 GREENVIEW ROAD COUNCIL BLUFFS, IA 5 1503

# PROPERTY DESCRIPTION

Property is currently a tree farm on the southeast corner of Eastern Hills Drive and Greenview Road. This property is in the process of being re-zoned to a mixed-use with 18-acres for apartment use and four-acres of commercial type uses.

| Sale Price:     | \$1,950,000 |
|-----------------|-------------|
| Gross Acres:    | 21± AC      |
| Price Per Acre: | \$92,857.14 |
| Gross SF:       | 958,320± SF |
| Price Per SF:   | \$2.13 PSF  |
| Lot Dimensions  | Irregular   |
| Flood Plain:    | Partial     |
| Improvements:   | None        |
| Utilities:      | In Street   |
| Zoning:         | R-2         |
|                 |             |