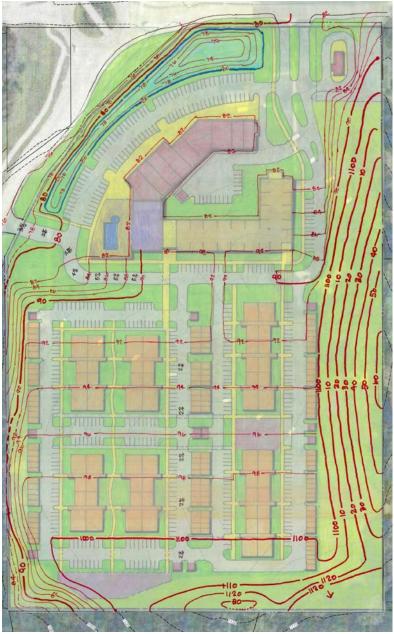

### FLOOD PLAIN MAP

# PROPERTY DESCRIPTION

Property is currently a tree farm on the southeast corner of Eastern Hills Drive and Greenview Road. This property is in the process of being re-zoned to a mixed-use with 18-acres for apartment use and four-acres of commercial type uses.