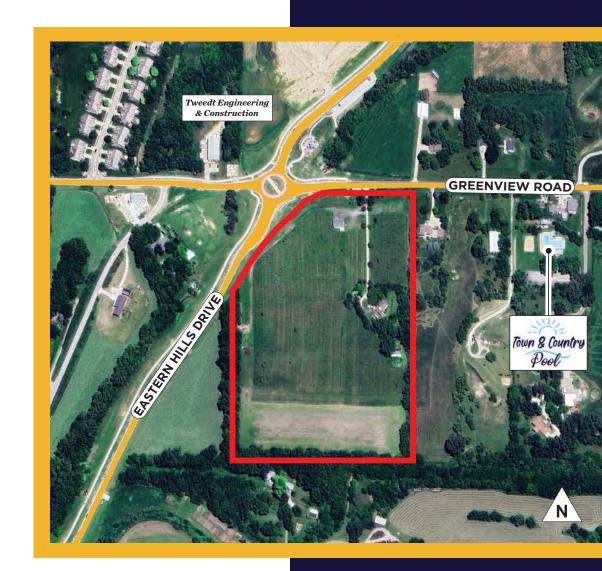

# PROPERTY DESCRIPTION

Property is currently a tree farm on the southeast corner of Eastern Hills Drive and Greenview Road. This property is in the process of being re-zoned to a mixed-use with 18-acres for apartment use and four-acres of commercial type uses.