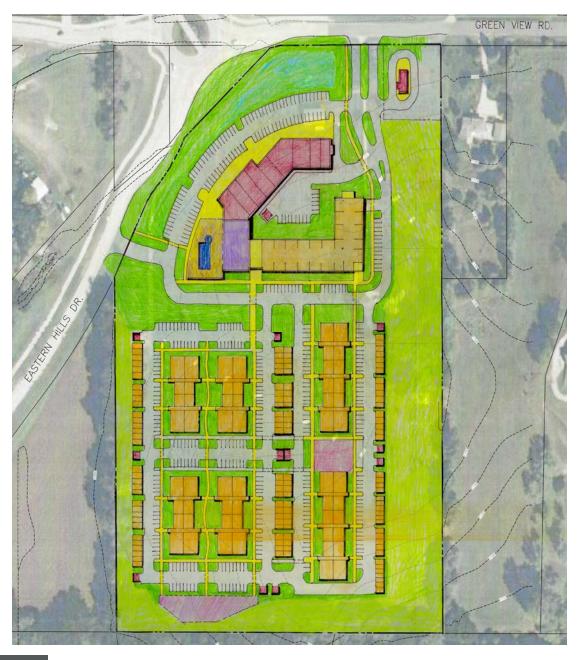

### SITE PLANS

# PROPERTY DESCRIPTION

Property is currently a tree farm on the southeast corner of Eastern Hills Drive and Greenview Road. This property is in the process of being re-zoned to a mixed-use with 18-acres for apartment use and four-acres of commercial type uses.