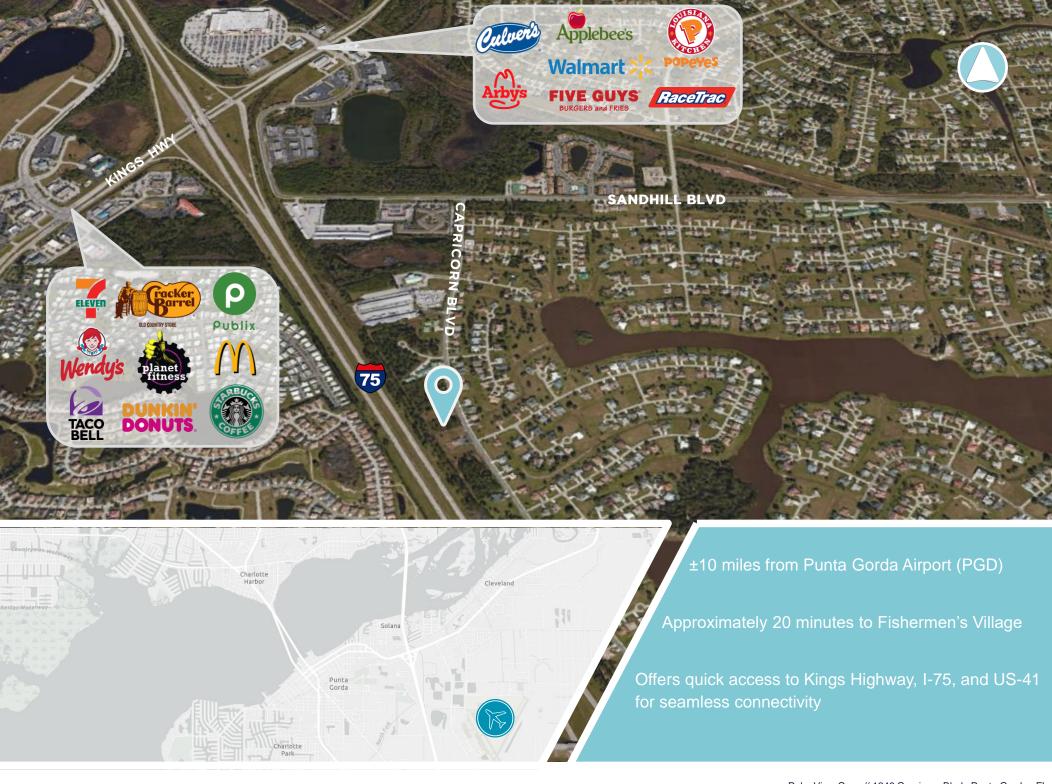

**FRONTAGE** 

**SUBMARKET** 

Palm View Cove // 1249 Capricorn Blvd., Punta Gorda , FL

+403' on Capricorn Blvd.

Charlotte County / Port Charlotte

Palm View Cove // 1249 Capricorn Blvd., Punta Gorda , FL

©Cushman & Wakefield | Commercial Property Southwest Florida Copyright September 3, 2024 10:01 AM. No warranty or representation, express or implied, is made to the accuracy or completeness of the information contained herein, and same is submitted subject to errors, omissions, change of price, rental or other conditions, withdrawal without notice, and to any special listing conditions imposed by the property owner(s). As applicable, we make no representation as to the condition of the property (or properties) in question.