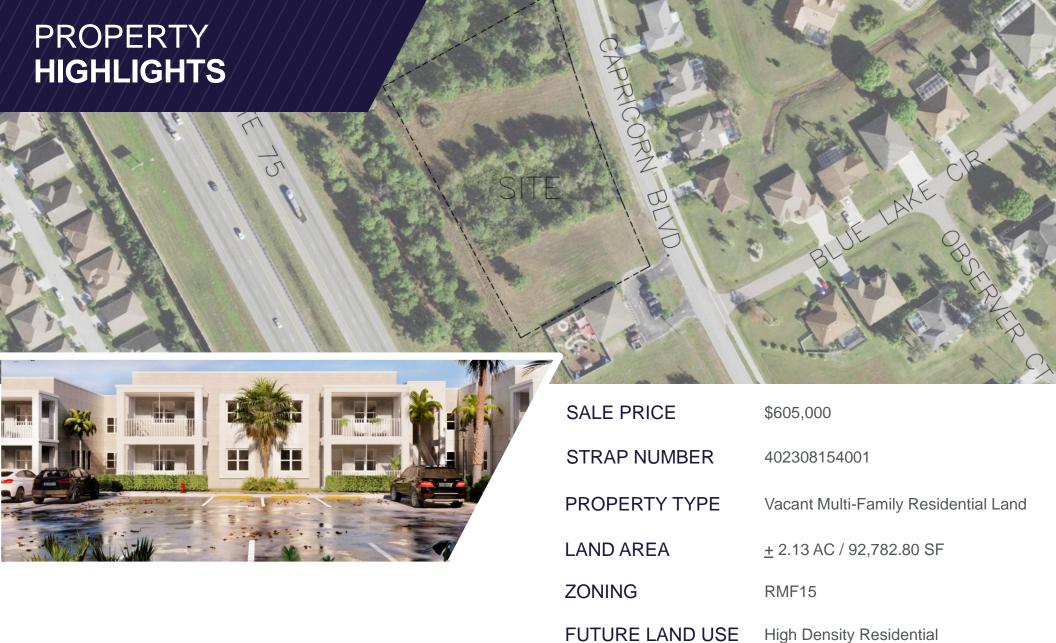

## FOR SALE – \$605,000 PALM VIEW COVE

1249 CAPRICORN BLVD. / PUNTA GORDA, FL 33983

COMMERCIAL PROPERTY SOUTHWEST FLORIDA

Lane Boy
Executive Director
+1 239 489 3600
lboy@cpswfl.com

**2.13 Acres** of Vacant Multi-Family Residential Land for Development

**FRONTAGE** 

**SUBMARKET** 

Palm View Cove // 1249 Capricorn Blvd., Punta Gorda , FL

+403' on Capricorn Blvd.

Charlotte County / Port Charlotte

Palm View Cove // 1249 Capricorn Blvd., Punta Gorda , FL

©Cushman & Wakefield | Commercial Property Southwest Florida Copyright September 3, 2024 10:01 AM. No warranty or representation, express or implied, is made to the accuracy or completeness of the information contained herein, and same is submitted subject to errors, omissions, change of price, rental or other conditions, withdrawal without notice, and to any special listing conditions imposed by the property owner(s). As applicable, we make no representation as to the condition of the property (or properties) in question.