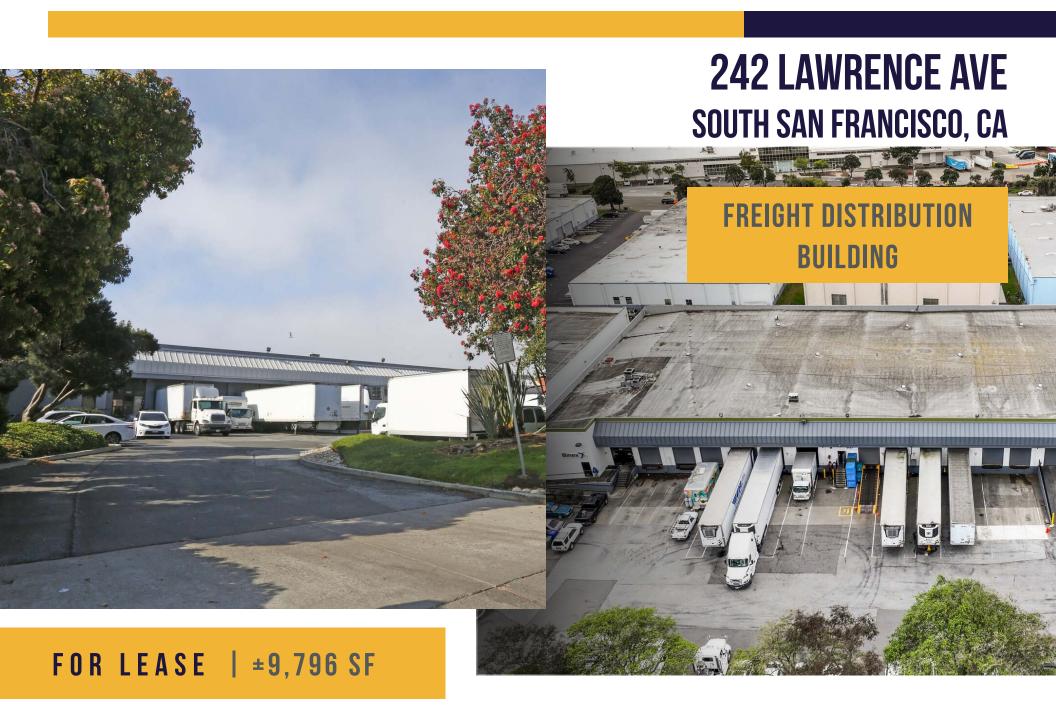

## **Excellent Freight Distribution Building Available For Lease in South San Francisco**

- ±9,796 SF Total
- ±2,578 SF of Office Space
- Three (3) Dock-High Doors
- 20' 22' Clear Height
- Building is Fully Sprinklered
- Large Parking Lot & Truck Staging Area
- Available November 2025
- \$2.00/SF NNN