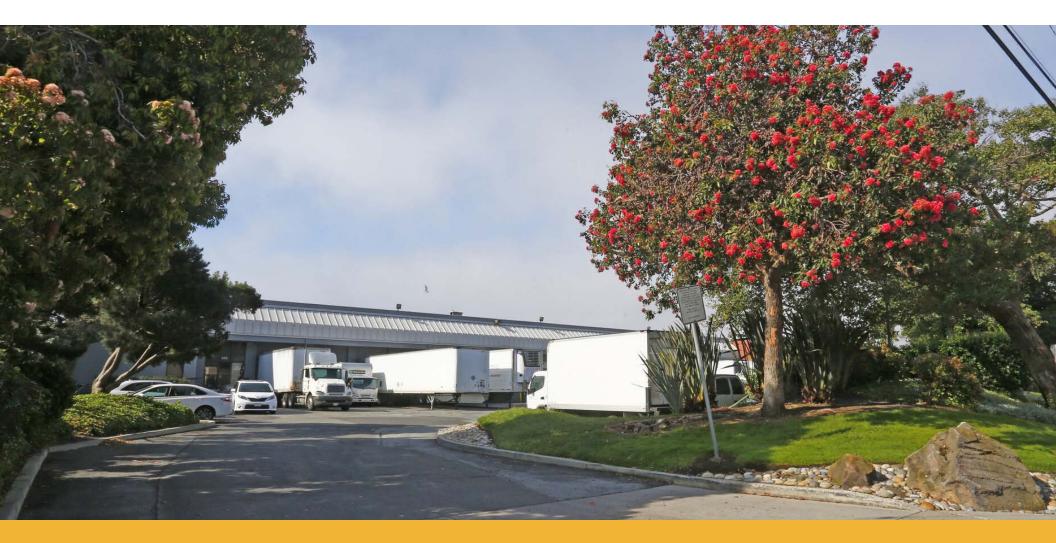

## **Excellent Freight Distribution Building Available For Lease in South San Francisco**

- ±9,796 SF Total
- ±2,578 SF of Office Space
- Three (3) Dock-High Doors
- 20' 22' Clear Height
- Building is Fully Sprinklered
- Large Parking Lot & Truck Staging Area
- Available November 2025
- \$2.00/SF NNN