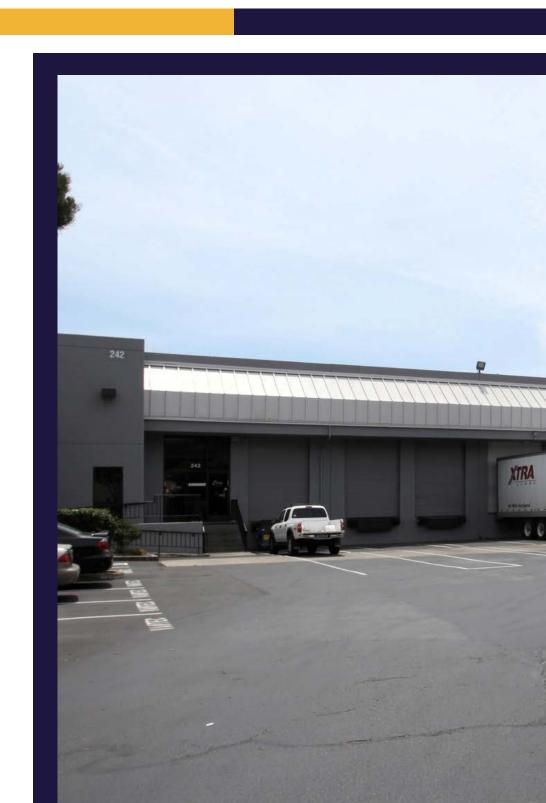

## **Excellent Freight Distribution Building Available For Lease in South San Francisco**

- ±9,796 SF Total
- ±2,578 SF of Office Space
- Three (3) Dock-High Doors
- 20' 22' Clear Height
- Building is Fully Sprinklered
- Large Parking Lot & Truck Staging Area
- Available November 2025
- \$2.00/SF NNN