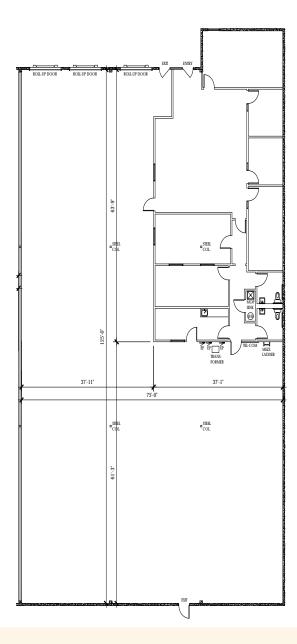

## **FLOOR PLAN**

| UNIT 242    |             |
|-------------|-------------|
| CURRENT USE | SQUARE FEET |
| OFFICE      | 2,578 SF    |
| WAREHOUSE   | 7,218 SF    |
| TOTAL       | 9,796 SF    |