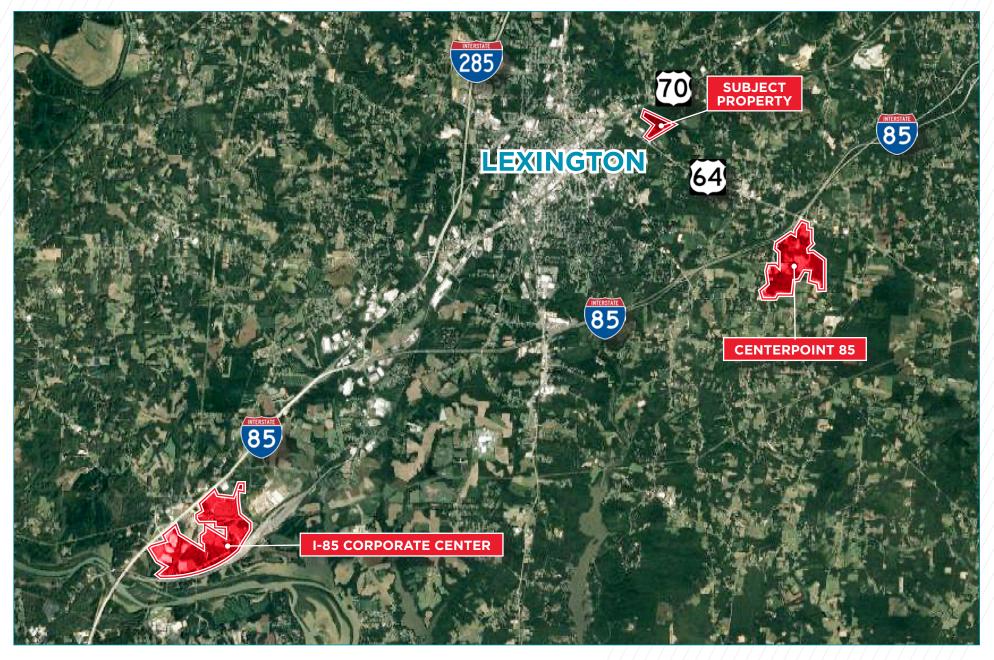

## DAVIDSON RIDGE INDUSTRIAL PARK

### 28.09 ACRES - RAIL ACCESSIBLE

US HIGHWAY 64, LEXINGTON, NC, 27292

LOCATION MAP