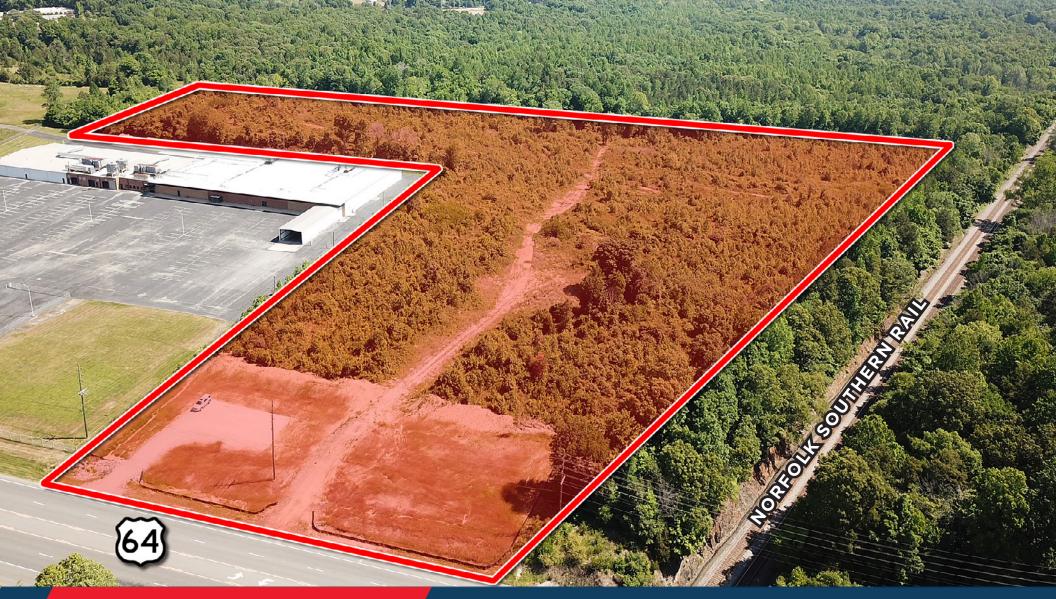

## DAVIDSON RIDGE INDUSTRIAL PARK

#### 28.09 ACRES - RAIL ACCESSIBLE

US HIGHWAY 64, LEXINGTON, NC, 27292

### **Property Features**

- Fully entitled industrial land for sale
- 28.09 acres offered at \$1,300,000
- Zoned Heavy Industrial (HI)
- Site rail accessible through Norfolk Southern
- Recent annexation into City of Lexington
- City of Lexington Water and Sewer
- Less than one (1) mile to Business I-85 and US Hwy 64 interchange
- Three (3) miles to I-85 and US Hwy 64 interchange
- 15 minutes to High Point
- 20 minutes to Winston-Salem
- 25 minutes to Greensboro
- Lat Long 35°49'45.3"N 80°13'48.0"W