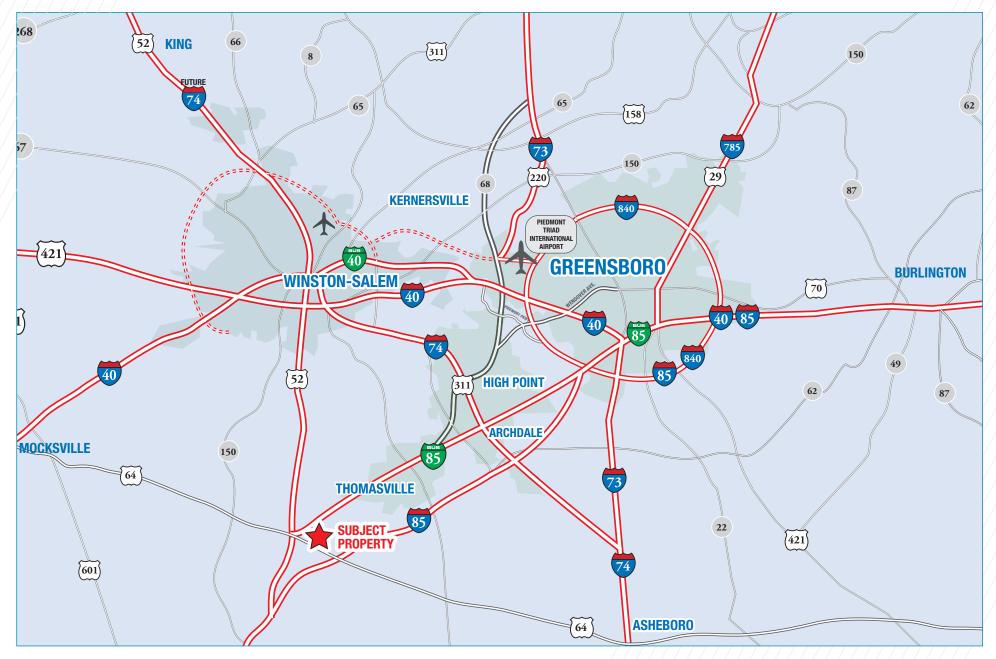

## DAVIDSON RIDGE INDUSTRIAL PARK

### 28.09 ACRES - RAIL ACCESSIBLE

US HIGHWAY 64, LEXINGTON, NC, 27292

LOCATION MAP