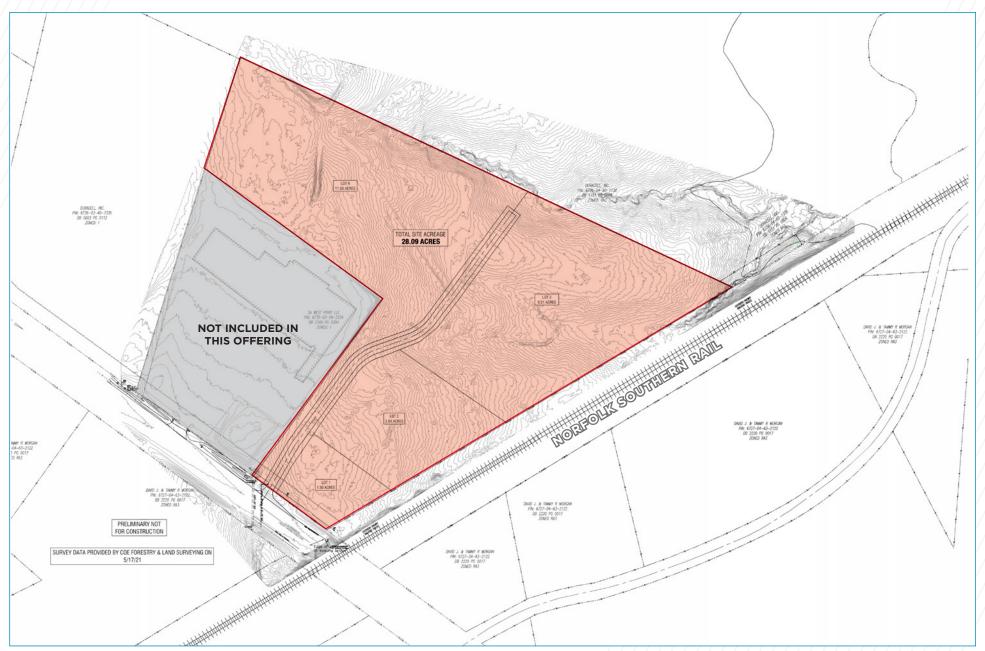

## DAVIDSON RIDGE INDUSTRIAL PARK

### 28.09 ACRES - RAIL ACCESSIBLE

US HIGHWAY 64, LEXINGTON, NC, 27292

SITE PLAN