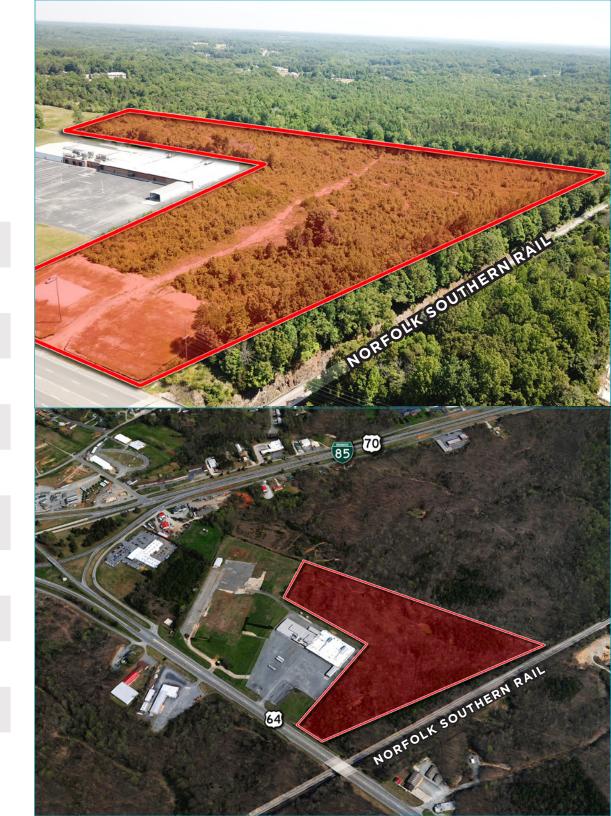

## **DAVIDSON RIDGE INDUSTRIAL PARK** 28.09 ACRES - RAIL ACCESSIBLE

US HIGHWAY 64, LEXINGTON, NC, 27292

#### AERIAL OF SURROUNDING DEVELOPING INDUSTRIAL PARKS