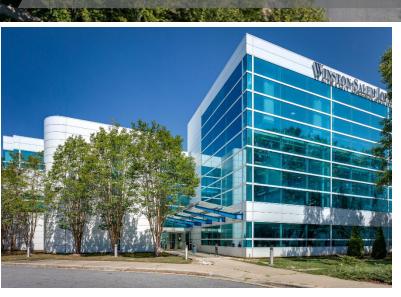

### AVAILABLE FOR SALE

#### **Property Highlights**

- For Sale \$6,995,000
- +/- 144,446 SF
- 11.94 Acres
- Built in 1993
- Light Industrial (LI) Zoning

- Six (6) Dock Height Loading Doors
- 28'-40' warehouse ceiling clear height
- EFSR sprinkler system
- Heavy electrical service for production/manufacturing uses
- Fully conditioned warehouse area
- City water and sewer services
- Modern concrete and glass façade construction
- Multiple covered loading positions for vans and box trucks