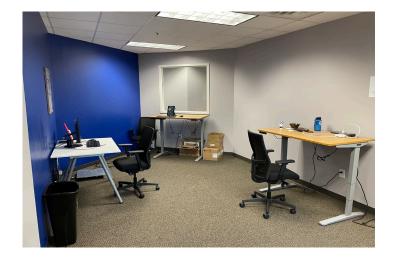

- Space is in good condition and features six (6) windowed offices, two (2) flex/open plan areas, large conference room, break and storage rooms.
- Glass on three sides
- Ample parking, numerous eateries and retail amenities on-site
- Furnishings and equipment negotiable
- Under lease through 2/28/2022
- Asking price: **\$640,830** (\$205/SF)