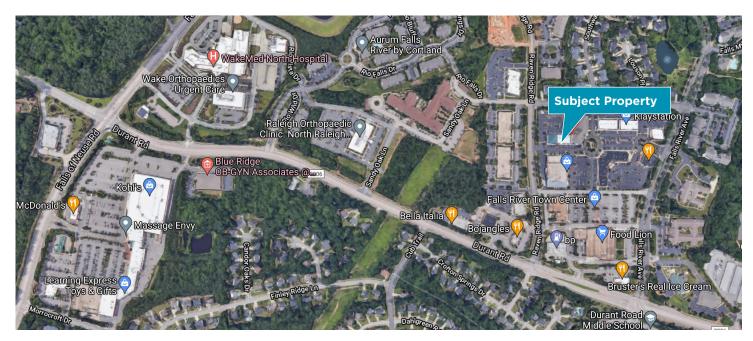

## **Property Highlights**

Class A Office Condo located in Mixed-Use Falls River Town Center,  $\frac{1}{2}$  mile from Wake Med North Hospital and just 1  $\frac{1}{2}$  miles from Falls of Neuse/I-540 junction.