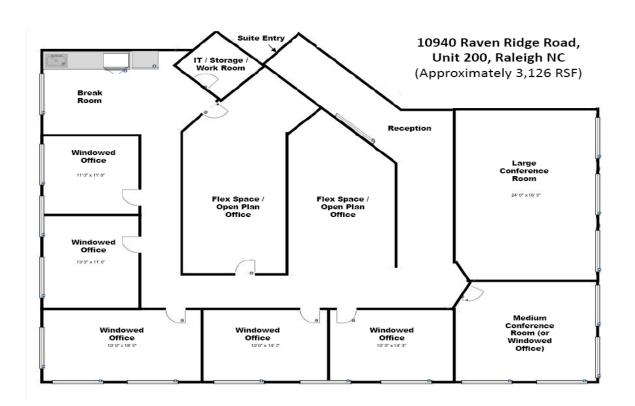

- Space is in good condition and features six (6) windowed offices, two (2) flex/open plan areas, large conference room, break and storage rooms.
- Glass on three sides
- Ample parking, numerous eateries and retail amenities on-site
- Furnishings and equipment negotiable
- Under lease through 2/28/2022
- Asking price: **\$640,830** (\$205/SF)