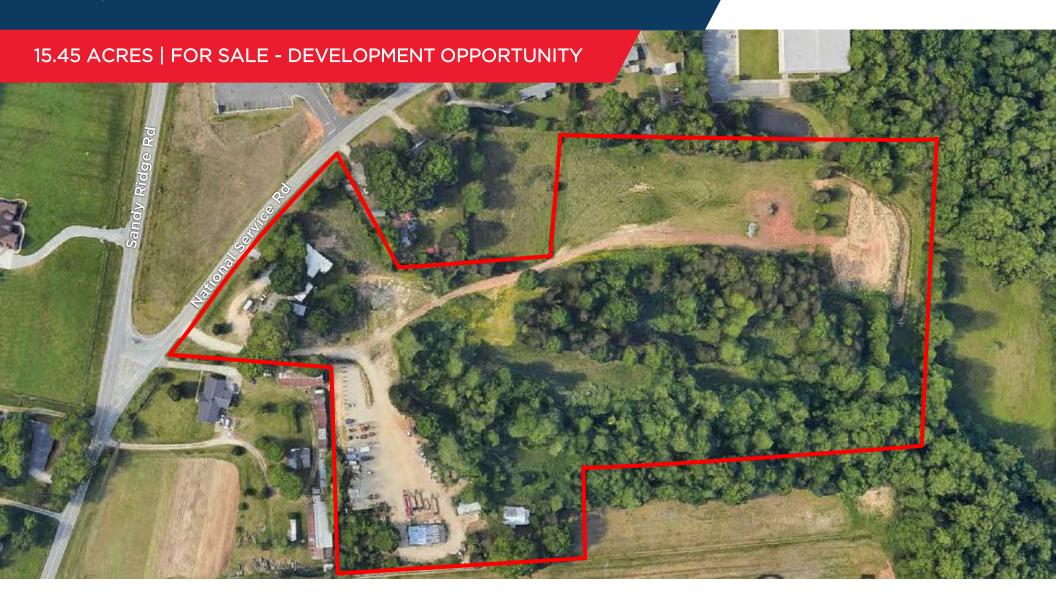

## **AERIAL MAP**

## **PROPERTY HIGHLIGHTS**

- 15.45 Acres
- For Sale: \$1,750,000
- Zoned CZ-LI
- Located in the center of the rapidly growing Triad Region of North Carolina

- Less than 1 mile from Interstate 40 via Sandy Ridge Road
- 96 miles from Charlotte
- 90 miles from Raleigh
- Ideal for Industrial, Retail or Multifamily Development\* (would require rezoning)