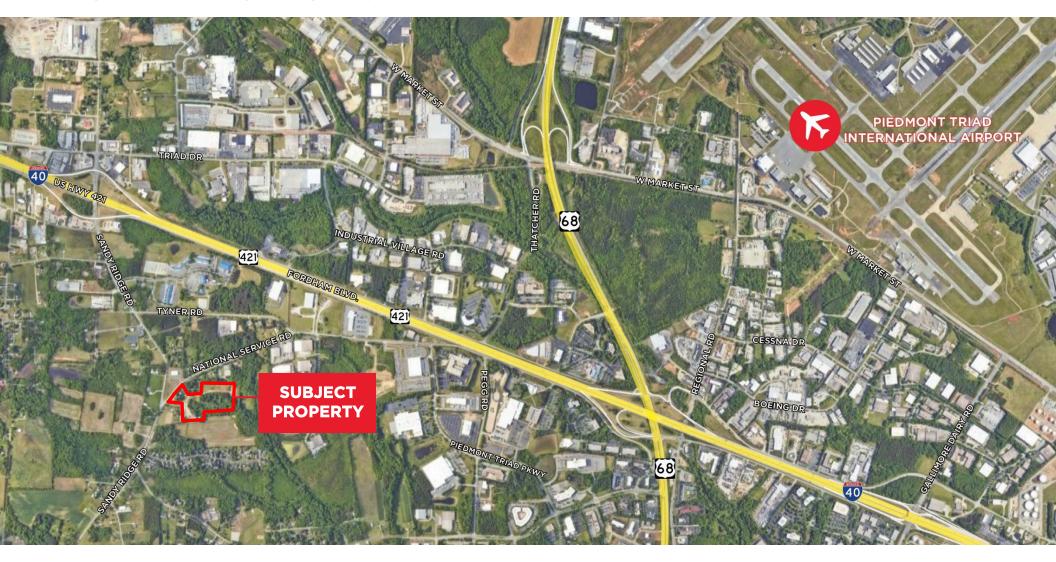

## **AERIAL MAP**

## **PROPERTY HIGHLIGHTS**

- 15.45 Acres
- For Sale: \$1,750,000
- Zoned CZ-LI
- Located in the center of the rapidly growing Triad Region of North Carolina

- Less than 1 mile from Interstate 40 via Sandy Ridge Road
- 96 miles from Charlotte
- 90 miles from Raleigh
- Ideal for Industrial, Retail or Multifamily Development\* (would require rezoning)