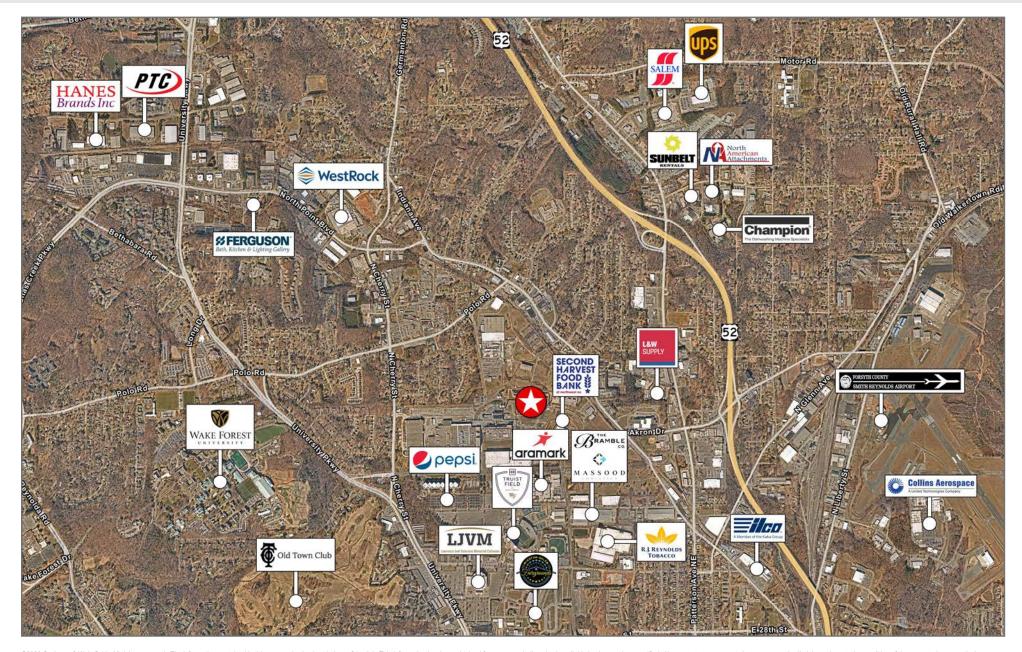

WINSTON-SALEM, NC 27105

FLOOR PLAN

1/16" = 1'-0"

WINSTON-SALEM, NC 27105

SURROUNDING BUSINESSES / AMENITIES

WINSTON-SALEM, NC 27105

**INTERSTATES & PORTS MAP** 

©2023 Cushman & Wakefield. All rights reserved. The information contained in this communication is strictly confidential. This information has been obtained from sources believed to be reliable but has not been verified. No warranty or representation, express or implied, is made as to the conditions in this communication is strictly confidential. This information has been obtained from sources believed to be reliable but has not been verified. No warranty or representation, express or implied, is made as to the conditions or the information contained herein, and same is submitted subject to errors, omissions, change of price, rental or other conditions, withdrawal without notice, and to any special listing conditions imposed by the property owner(s). Any projections, opinions or estimates are subject to uncertainty and do not signify current or future property performance.