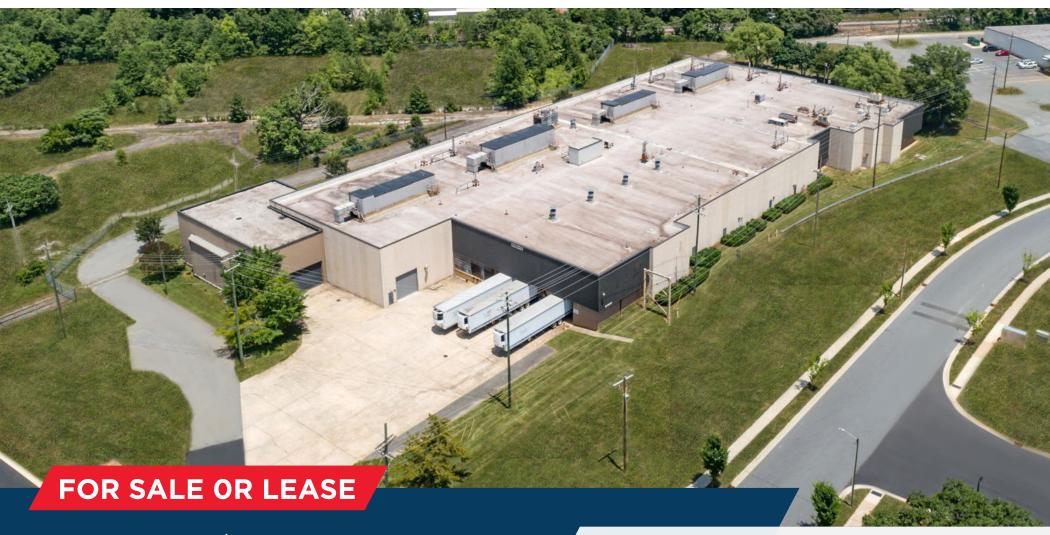

WINSTON-SALEM, NC 27105

DISTRIBUTION / MANUFACTURING BUILDING

+/- 82,234 SF

#### WINSTON-SALEM, NC 27105

| Building Size:     | +/- 82,234 SF                                                                                   |
|--------------------|-------------------------------------------------------------------------------------------------|
| Office Space:      | Build-to-suit                                                                                   |
| Clear Height:      | 23' - 26'                                                                                       |
| Site:              | +/- 7 Acres                                                                                     |
| Construction Type: | Concrete, block and steel construction                                                          |
| Roofing:           | TPO membrane                                                                                    |
| Column Spacing:    | Varies                                                                                          |
| Dock Doors:        | Four (4) with edge-of-dock levelers                                                             |
| Drive-In Doors:    | Two (2) oversized doors                                                                         |
| Dock Equipment:    | Edge of dock                                                                                    |
| Auto Parking:      | 25 spaces (Expandable)                                                                          |
| Rail Spur:         | Rail service can be activated to rear                                                           |
| Fire Protection:   | ESFR Sprinkler Protection,<br>Electric Fire Pump                                                |
| Power:             | Heavy Power Service                                                                             |
| Interior Lighting: | LED                                                                                             |
| Lease Rate:        | \$5.25/SF NNN (assuming five (5) year lease)<br>TI is negotiable based upon credit & lease term |
| Offer Price:       | Call Broker for Pricing Info                                                                    |