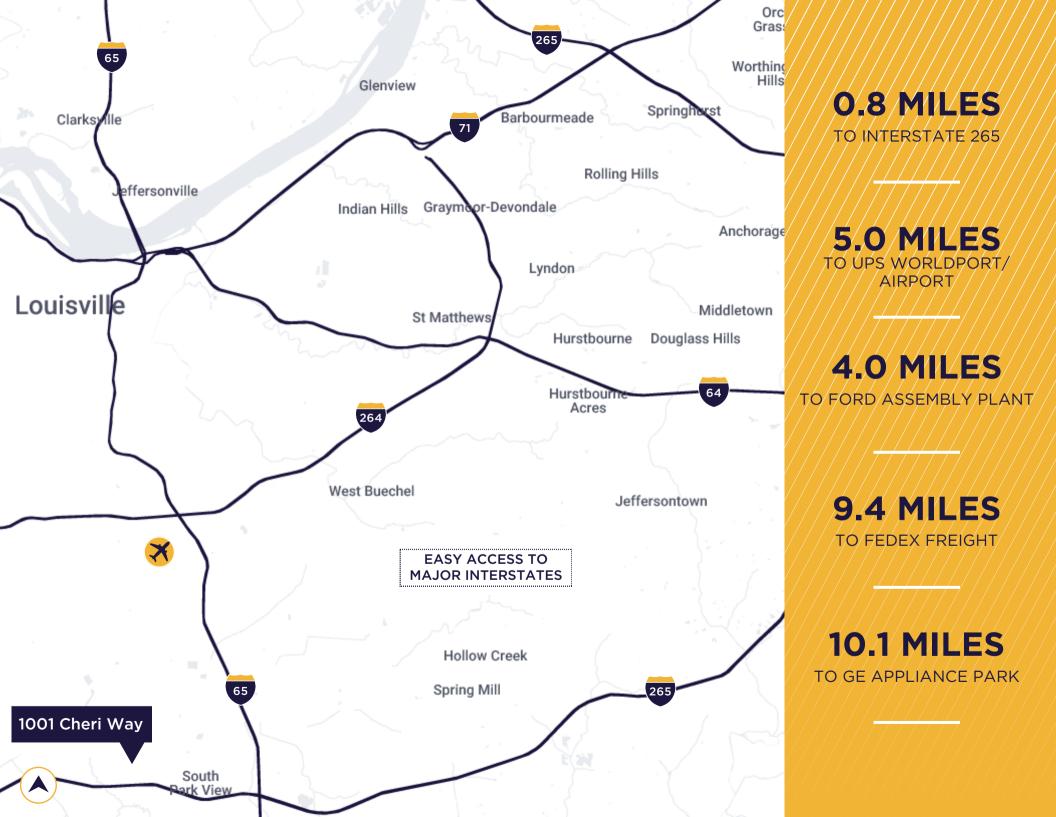

Y LOUISVILLE, KY 40118



## PROPERTY **HIGHLIGHTS**

| Space Available:         | 28,750 SF                 |
|--------------------------|---------------------------|
| Zoning:                  | M-3                       |
| Ceiling Height:          | 33'                       |
| Clear Height:            | 28' Below Joist           |
| Lighting:                | LED                       |
| Fire Protection Service: | ESFR                      |
| Bay Depth:               | 300'                      |
| Column Spacing:          | 50 × 50                   |
| Dock-High Doors:         | 7 with levelers and seals |
| Trailer Parking:         | At Dock Doors             |
| Electric:                | 277/480 Volt              |
| Parking:                 | Common                    |









## **STEPHAN F. GRAY, SIOR**

President, Senior Director sgray@commercialkentucky.com +1 502 719 3256



©2025 Cushman & Wakefield. All rights reserved. The information contained in this communication is strictly confidential. This information has been obtained from sources believed to be reliable but has not been verified. NO WARRANTY OR REPRESENTATION, EXPRESS OR IMPLIED, IS MADE AS TO THE CONDITION OF THE PROPERTY (OR PROPERTIES) REFERENCED HEREIN OR AS TO THE ACCURACY OR COMPLETENESS OF THE INFORMATION CONTAINED HEREIN, AND SAME IS SUBMITTED SUBJECT TO ERRORS, OMISSIONS, CHANGE OF PRICE, RENTAL OR OTHER CONDITIONS, WITHDRAWAL WITHOUT NOTICE, AND TO ANY SPECIAL LISTING CONDITIONS IMPOSED BY THE PROPERTY OWNER(S). ANY PROJECTIONS, OPINIONS OR ESTIMATES ARE SUBJECT TO UNCERTAINTY AND