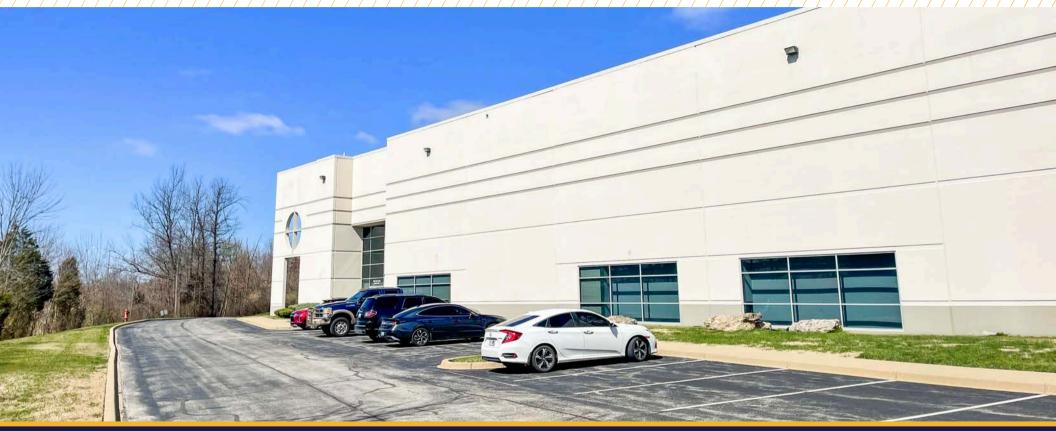

## FOR SUBLEASE 28,750 SF AVAILABLE



1001 CHERI WAY LOUISVILLE, KY 40118



## PROPERTY **HIGHLIGHTS**

| Space Available:         | 28,750 SF                 |
|--------------------------|---------------------------|
| Zoning:                  | M-3                       |
| Ceiling Height:          | 33'                       |
| Clear Height:            | 28' Below Joist           |
| Lighting:                | LED                       |
| Fire Protection Service: | ESFR                      |
| Bay Depth:               | 300'                      |
| Column Spacing:          | 50 × 50                   |
| Dock-High Doors:         | 7 with levelers and seals |
| Trailer Parking:         | At Dock Doors             |
| Electric:                | 277/480 Volt              |
| Parking:                 | Common