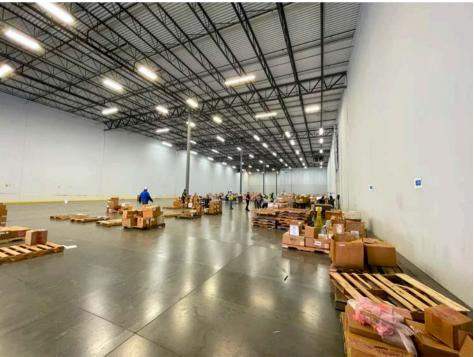

## PROPERTY **HIGHLIGHTS**

| Space Available:         | 28,750 SF                 |
|--------------------------|---------------------------|
| Zoning:                  | M-3                       |
| Ceiling Height:          | 33'                       |
| Clear Height:            | 28' Below Joist           |
| Lighting:                | LED                       |
| Fire Protection Service: | ESFR                      |
| Bay Depth:               | 300'                      |
| Column Spacing:          | 50 × 50                   |
| Dock-High Doors:         | 7 with levelers and seals |
| Trailer Parking:         | At Dock Doors             |
| Electric:                | 277/480 Volt              |
| Parking:                 | Common                    |