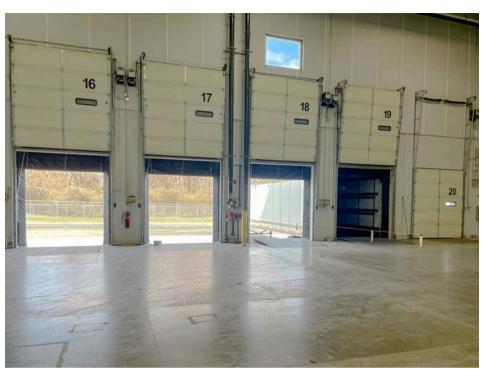

## PROPERTY **HIGHLIGHTS**

| Space Available:         | 28,750 SF                 |
|--------------------------|---------------------------|
| Zoning:                  | M-3                       |
| Ceiling Height:          | 33'                       |
| Clear Height:            | 28' Below Joist           |
| Lighting:                | LED                       |
| Fire Protection Service: | ESFR                      |
| Bay Depth:               | 300'                      |
| Column Spacing:          | 50 × 50                   |
| Dock-High Doors:         | 7 with levelers and seals |
| Trailer Parking:         | At Dock Doors             |
| Electric:                | 277/480 Volt              |
| Parking:                 | Common                    |