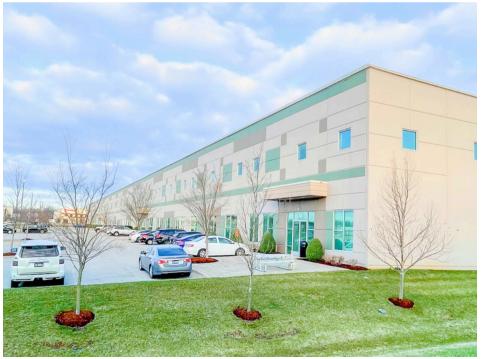

# FOR LEASE 31,020 SF AVAILABLE

### 2501 STANLEY GAULT PKWY

**LOUISVILLE, KY 40223** 

### PROPERTY HIGHLIGHTS

Space Available: 31,020 SF

Industrial: 18,210 SF

Office: 6,465 SF

Lab / Clean Room: 6,345 SF

Ceiling Height: 32'

Clear Height: 28'

Lighting: LED