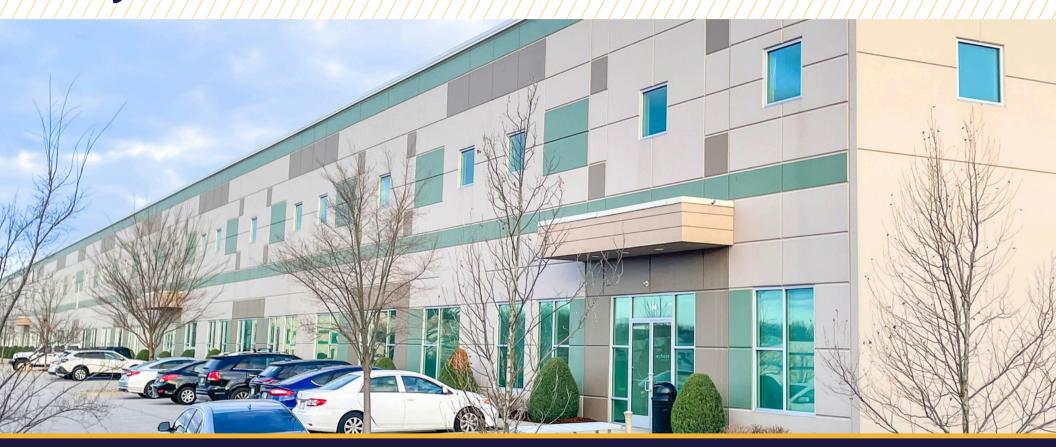

# FOR LEASE 31,020 SF AVAILABLE

### 2501 STANLEY GAULT PKWY

**LOUISVILLE, KY 40223** 

### PROPERTY HIGHLIGHTS

Space Available: 31,020 SF

Industrial: 18,210 SF

Office: 6,465 SF

Lab / Clean Room: 6,345 SF

Ceiling Height: 32'

Clear Height: 28'

Lighting: LED