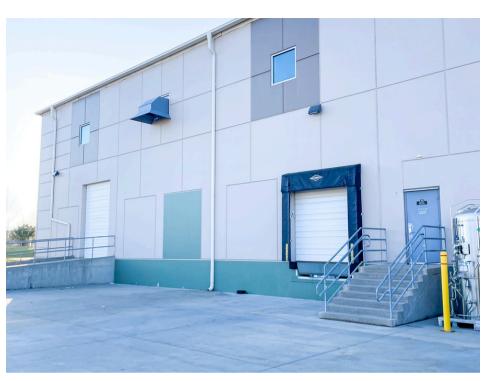

Fire Protection Service: ESFR

Bay Depth: 220'

Column Spacing: 50' x 55'

Dock-High Doors: 1

Drive-in Doors: 1

Electric: 480 Volts

Parking: 265

1.5 MILES
TO INTERSTATE 265