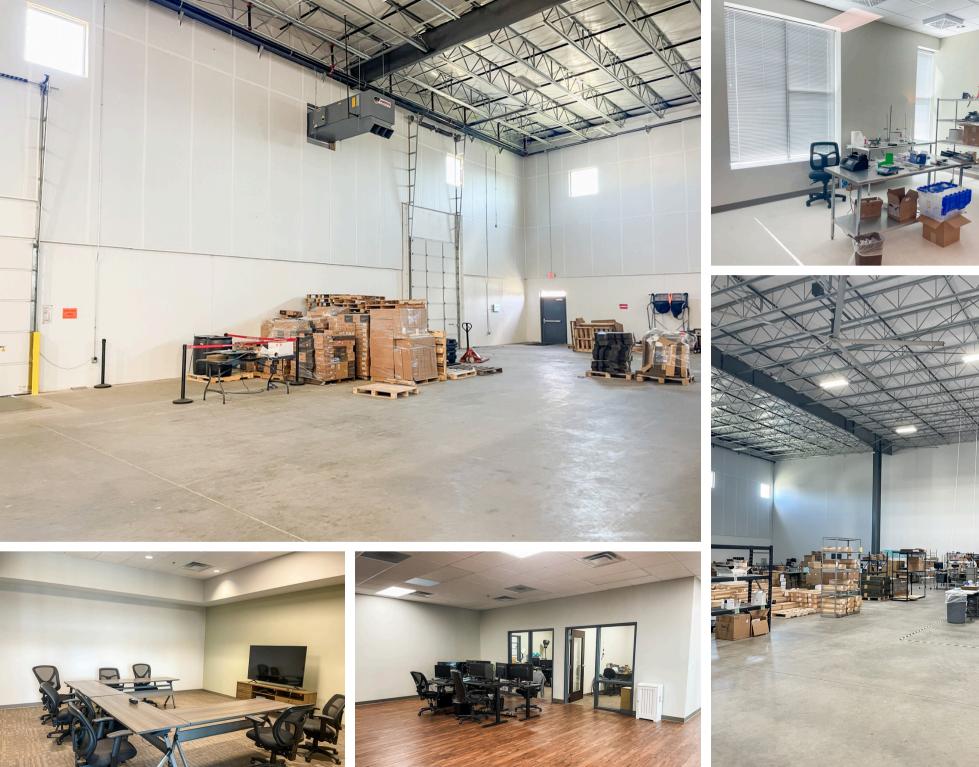

### PROPERTY HIGHLIGHTS

Space Available: 31,020 SF

Industrial: 18,210 SF

Office: 6,465 SF

Lab / Clean Room: 6,345 SF

Ceiling Height: 32'

Clear Height: 28'

Lighting: LED

Fire Protection Service: ESFR

Bay Depth: 220'

Column Spacing: 50' x 55'

Dock-High Doors: 1

Drive-in Doors: 1

Electric: 480 Volts

Parking: 265

1.5 MILES
TO INTERSTATE 265