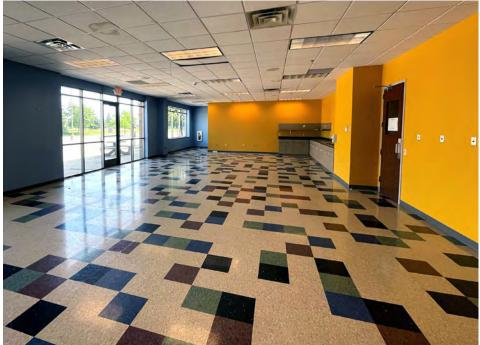

Clear Height        | 20'                                                                 |
| Year Built          | 2002                                                                |
| Roof                | 2002                                                                |
| Loading             | 6 Docks<br>1 Drive-in                                               |
| Parking             | 237 Stalls                                                          |
| Sprinklered         | 100% Sprinklered                                                    |
| HVAC                | 100% A/C                                                            |
| 2024 Property Taxes | \$2.42 PSF                                                          |

#### \* Approximate

### **PROPERTY PHOTOS**











AERIAL

Pilot Knob Rd

Upper Napth St W



Energy Way

## 5550 UPPER 147TH ST.W

----

4

### SITE PLAN



AERIAL





HUDSON BROTHEN Executive Director +1 952 893 8261 hudson.brothen@cushwake.com KRIS SMELTZER Executive Managing Director +1 952 837 8575 kris.smeltzer@cushwake.com JAKE KELLY Senior Associate +1 952 465 3303 jake.kelly@cushwake.com

3500 American Blvd W, Suite 200 Minneapolis, MN 55431 952 831 1000 industrialmn.com

©2022 Cushman & Wakefield. All rights reserved. The information contained in this communication is strictly confidential. This information has been obtained from sources believed to be reliable but has not been verified. NO WARRANTY OR REPRESENTATION, EXPRESS OR IMPLIED, IS MADE AS TO THE CONDITION OF THE PROPERTY (OR PROPERTIES) REFERENCED HEREIN OR AS