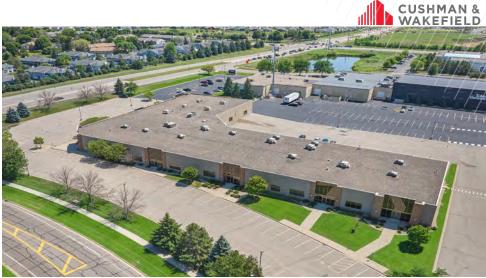

lear Height        | 20'                                                                 |
| Year Built          | 2002                                                                |
| Roof                | 2002                                                                |
| Loading             | 6 Docks<br>1 Drive-in                                               |
| Parking             | 237 Stalls                                                          |
| Sprinklered         | 100% Sprinklered                                                    |
| HVAC                | 100% A/C                                                            |
| 2024 Property Taxes | \$2.42 PSF                                                          |

#### \* Approximate

### **PROPERTY PHOTOS**











AERIAL

Pilot Knob Rd

Upper Napth St W



Energy Way

## 5550 UPPER 147TH ST.W

----

4

### SITE PLAN



AERIAL





HUDSON BROTHEN Executive Director +1 952 893 8261 hudson.brothen@cushwake.com KRIS SMELTZER Executive Managing Director +1 952 837 8575 kris.smeltzer@cushwake.com JAKE KELLY Senior Associate +1 952 465 3303 jake.kelly@cushwake.com

3500 American Blvd W, Suite 200 Minneapolis, MN 55431 952 831 1000 industrialmn.com

©2022 Cushman & Wakefield. All rights reserved. The information contained in this communication is strictly confidential. This information has been obtained from sources believed to be reliable but has not been verified. NO WARRANTY OR REPRESENTATION, EXPRESS OR IMPLIED, IS MADE AS TO THE CONDITION OF THE PROPERTY (OR PROPERTIES) REFERENCED HEREIN OR AS TO