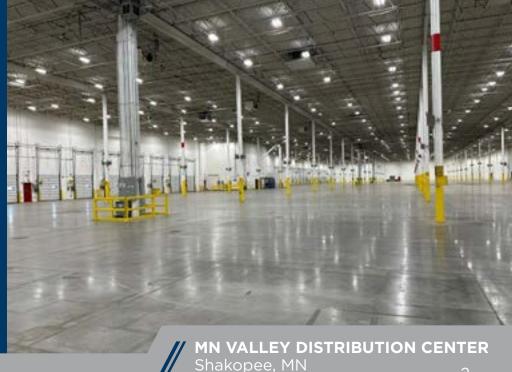

#### // PROPERTY FEATURES

**162,000 SF** BUILDING

32' CLEAR HEIGHT

31 DOCKS & 1 DRIVE-IN

141 TRAILER PARKING SPACES

STRONG SOUTHWEST LOCATION

**FULLY** AIR CONDITIONED

**EXCELLENT** HWY 169 AND 101 ACCESS

**BUILDING SIZE** 

11,815 SF OFFICE 150,185 SF WAREHOUSE 162,000 SF TOTAL\*

**CLEAR HEIGHT** 32'

**YEAR BUILT** 1998

**ZONING** 

I-2 HEAVY INDUSTRIAL

LOADING DOCKS 31 DOCKS 1 DRIVE-IN

**TRAILER PARKING** 141 SPACES