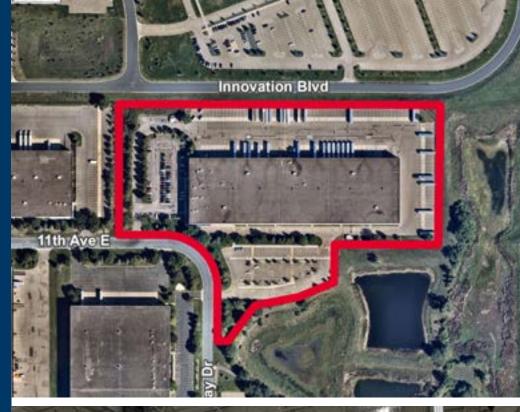

#### // PROPERTY FEATURES



**162,000 SF** BUILDING



32' CLEAR HEIGHT



31 DOCKS & 1 DRIVE-IN



141 TRAILER PARKING SPACES



STRONG SOUTHWEST LOCATION



**FULLY** AIR CONDITIONED



**EXCELLENT** HWY 169 AND 101 ACCESS

#### CONTACT

KRIS SMELTZER **Executive Managing Director** +1 952 837 8575 kris.smeltzer@cushwake.com JASON MEYER **Executive Director** +1 952 820 8735 jason.j.meyer@cushwake.com

**HUDSON BROTHEN Executive Director** +1 952 893 8261 hudson.brothen@cushwake.com







**BUILDING SIZE** 

11,815 SF OFFICE 150,185 SF WAREHOUSE 162,000 SF TOTAL\*

**CLEAR HEIGHT** 32'

**YEAR BUILT** 1998

**ZONING** 

I-2 HEAVY INDUSTRIAL

LOADING DOCKS 31 DOCKS 1 DRIVE-IN

**TRAILER PARKING** 141 SPACES

ELECTRICAL 2000 AMPS, 480/3 PHASE **SPRINKLERS** 

**ESFR** 

**LEASE RATES**NEGOTIABLE

**2025 ESTIMATED TAX & CAM** \$4.61 TOTAL

## **// FLOOR PLAN**



### **// SITE PLAN**



# **// AERIAL**





#### CONTACT

KRIS SMELTZER **Executive Managing Director** +1 952 837 8575

**JASON MEYER Executive Director** +1 952 820 8735

**HUDSON BROTHEN Executive Director** +1 952 893 8261 kris.smeltzer@cushwake.com jason.j.meyer@cushwake.com hudson.brothen@cushwake.com



3500 American Blvd W, Suite 200 Minneapolis, MN 55431 | USA Main +1 952 831 1000 cushmanwakefield.com