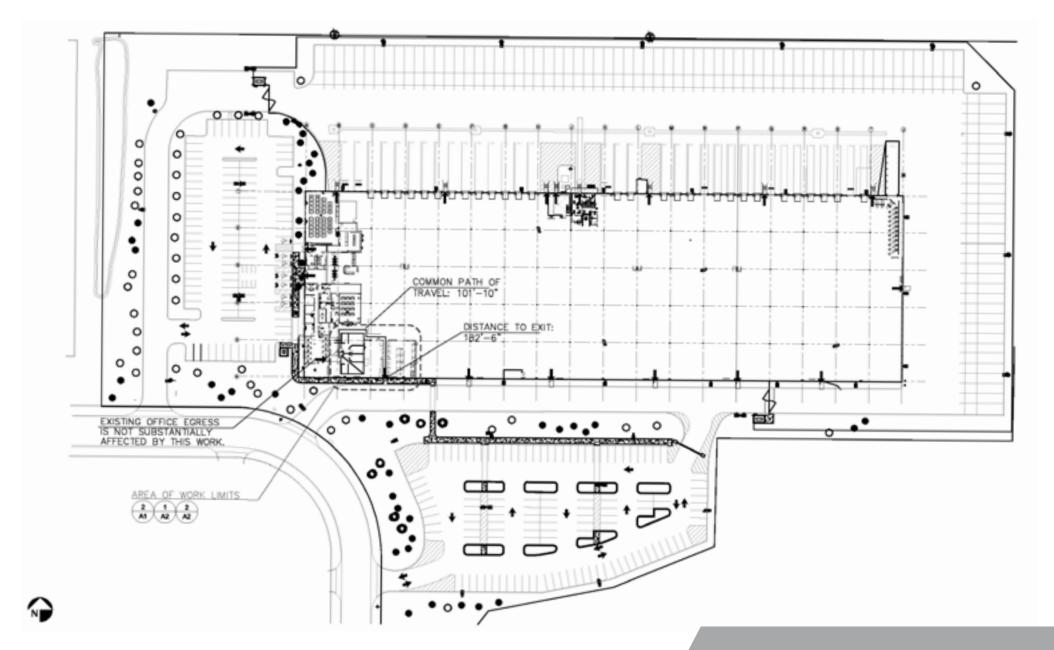

141 TRAILER PARKING SPACES



STRONG SOUTHWEST LOCATION



**FULLY** AIR CONDITIONED



**EXCELLENT** HWY 169 AND 101 ACCESS

#### CONTACT

KRIS SMELTZER **Executive Managing Director** +1 952 837 8575 kris.smeltzer@cushwake.com JASON MEYER **Executive Director** +1 952 820 8735 jason.j.meyer@cushwake.com

**HUDSON BROTHEN Executive Director** +1 952 893 8261 hudson.brothen@cushwake.com







**BUILDING SIZE** 

11,815 SF OFFICE 150,185 SF WAREHOUSE 162,000 SF TOTAL\*

**CLEAR HEIGHT** 32'

**YEAR BUILT** 1998

**ZONING** 

I-2 HEAVY INDUSTRIAL

LOADING DOCKS 31 DOCKS 1 DRIVE-IN

**TRAILER PARKING** 141 SPACES

ELECTRICAL 2000 AMPS, 480/3 PHASE **SPRINKLERS** 

**ESFR** 

**LEASE RATES**NEGOTIABLE

**2025 ESTIMATED TAX & CAM** \$4.61 TOTAL

## **// FLOOR PLAN**



### **// SITE PLAN**



# **// AERIAL**





#### CONTACT

KRIS SMELTZER **Executive Managing Director** +1 952 837 8575

**JASON MEYER Executive Director** +1 952 820 8735

**HUDSON BROTHEN Executive Director** +1 952 893 8261 kris.smeltzer@cushwake.com jason.j.meyer@cushwake.com hudson.brothen@cushwake.com



3500 American Blvd W, Suite 200 Minneapolis, MN 55431 | USA Main +1 952 831 1000 cushmanwakefield.com

©2025 Cushman & Wakefield. All rights reserved. The material in this presentation has been prepared solely for information purposes, and is strictly confidential. Any disclosure, use, copying or circulation of this presentation (or the information contained within it) is strictly prohibited, unless you have obtained Cushman & Wakefield's prior written consent. The views expressed in this presentation ar